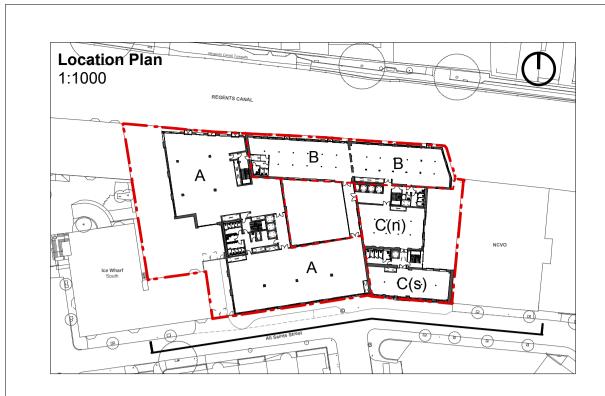

| Scale<br>1:200 (A1) | Date<br>Nov 2016 | Project Regents Wharf N1, Islington  |
|---------------------|------------------|--------------------------------------|
| Drawn by            | Checked by       |                                      |
| OT                  | EG               | Proposed Elevation All Saints Street |
| Job Number          | Status           |                                      |
| LID4C44             | Diamaina         |                                      |