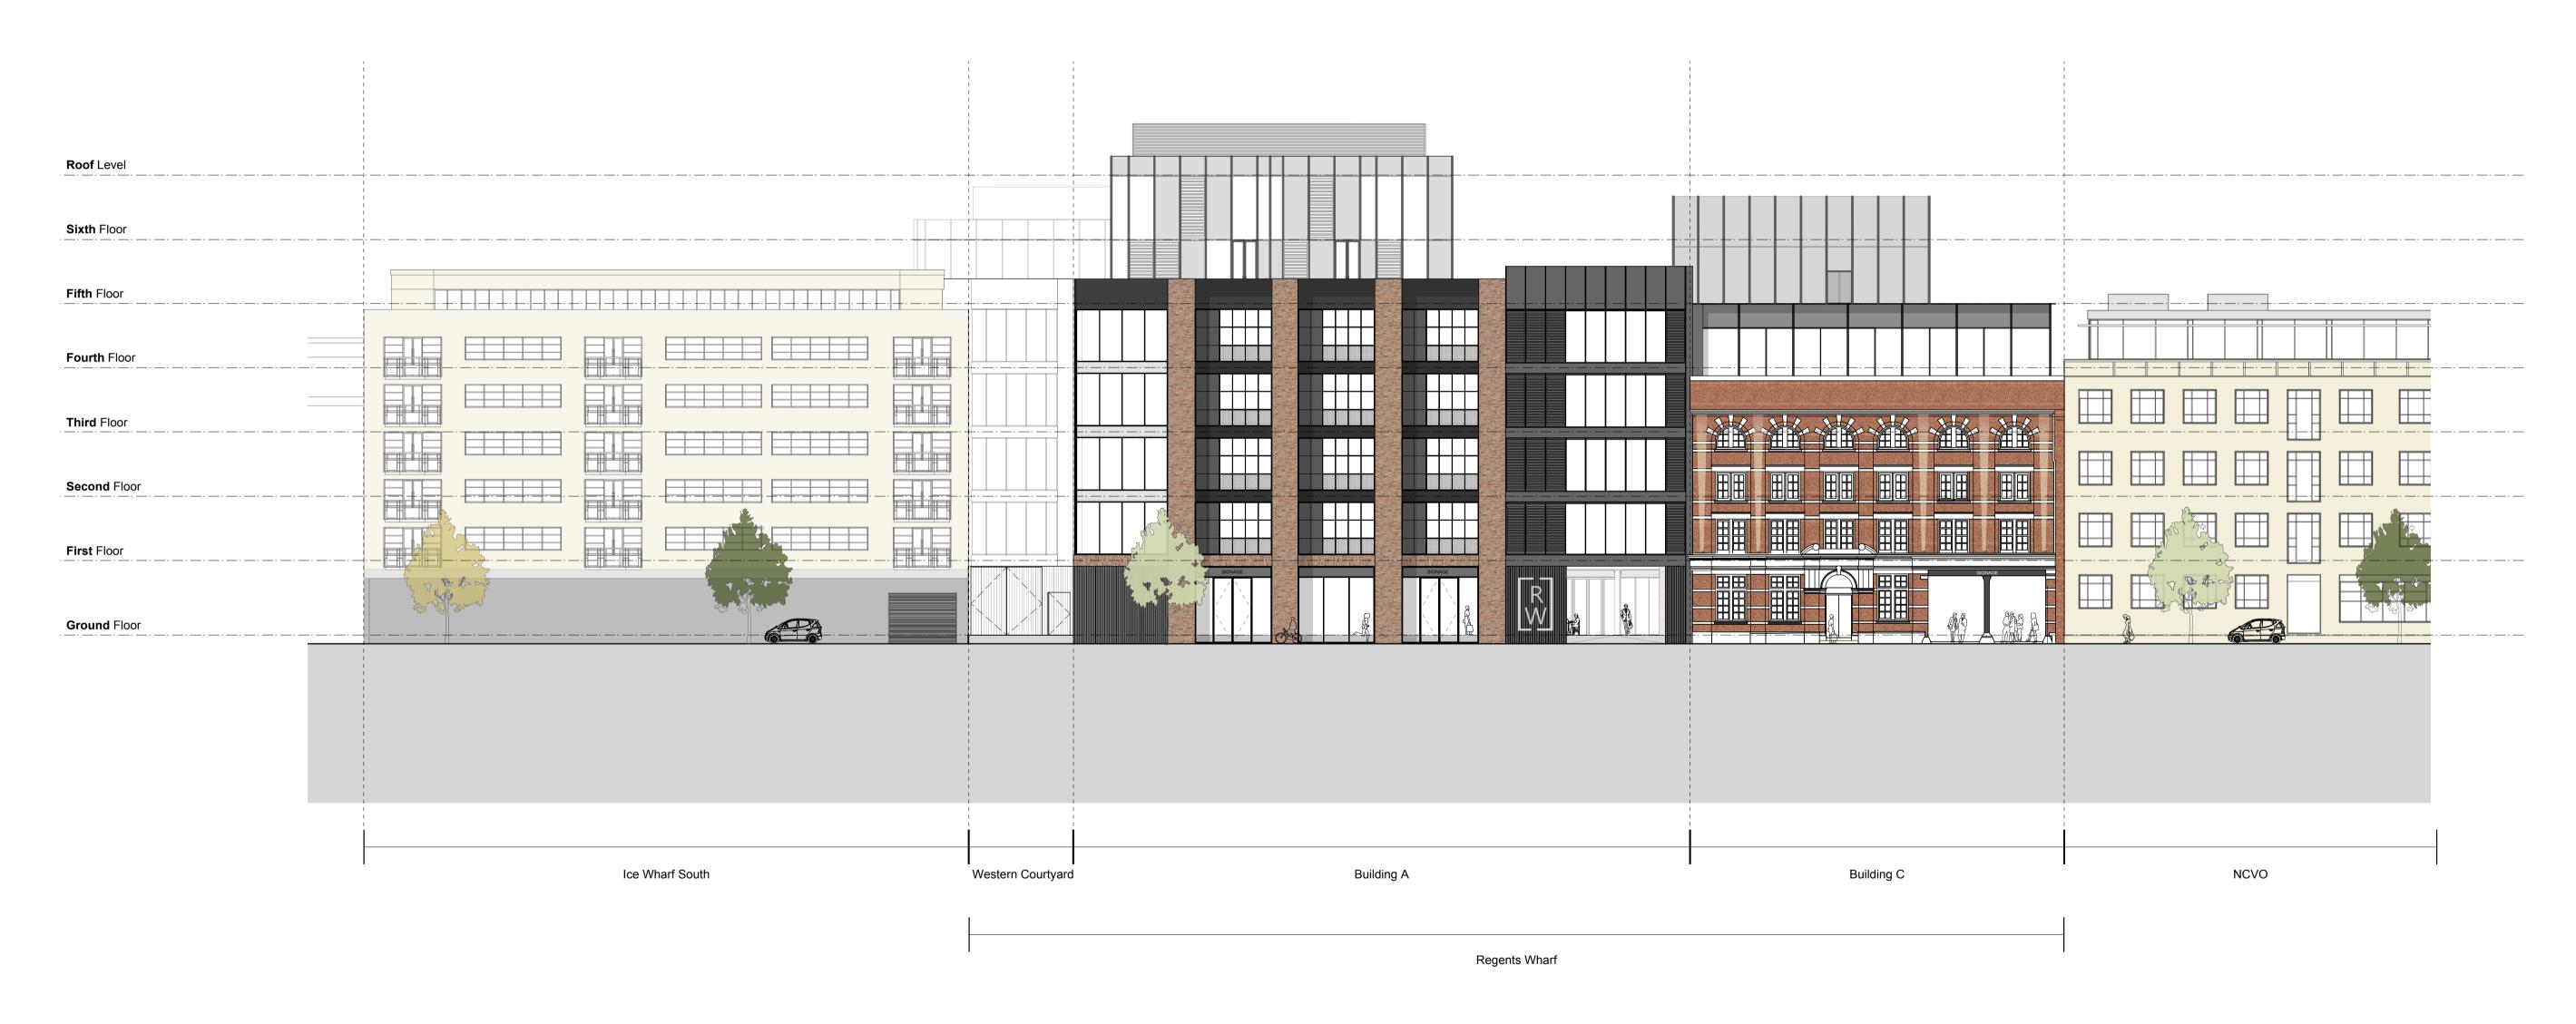

| Scale<br>1:200 (A1) | Date<br>Nov 2016 | Project Regents Wharf N1, Islington  |
|---------------------|------------------|--------------------------------------|
| Drawn by            | Checked by       |                                      |
| OT                  | EG               | Proposed Elevation All Saints Street |
| Job Number          | Status           |                                      |
| LID4C44             | Diamaina         |                                      |