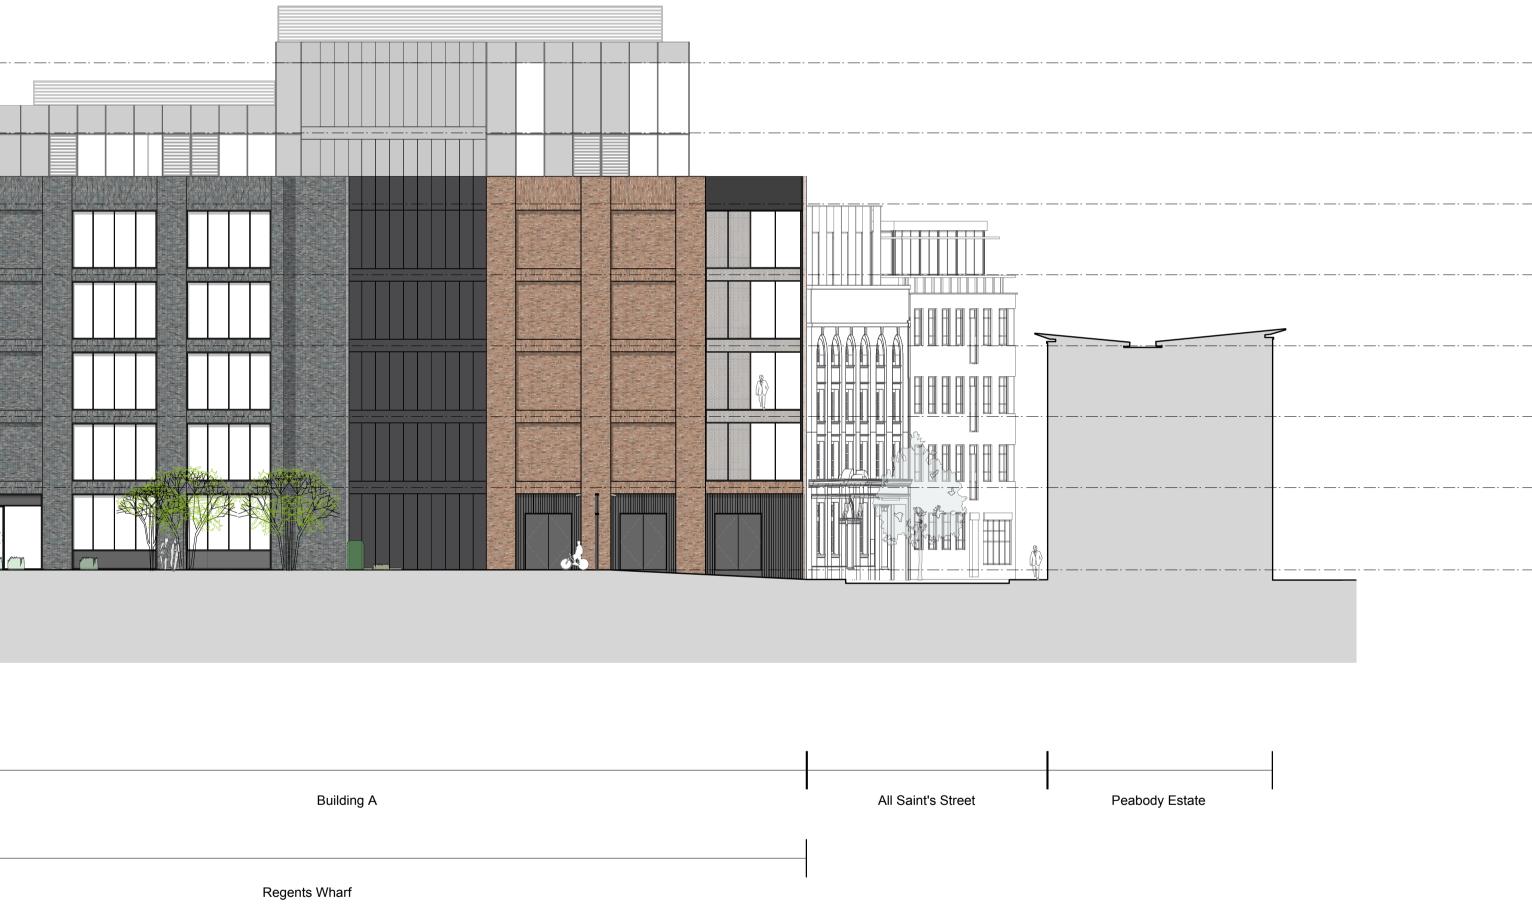

| Location Plan<br>1:1000                                                                                          | REGENTS CANAL |                   |                       | $\bigcirc$ |
|------------------------------------------------------------------------------------------------------------------|---------------|-------------------|-----------------------|------------|
| Ke Wharf<br>South<br>B<br>B<br>C<br>C<br>C<br>C<br>C<br>C<br>C<br>C<br>C<br>C<br>C<br>C<br>C<br>C<br>C<br>C<br>C | A THE STREET  | B<br>C(n)<br>C(s) | ·<br>·<br>·<br>·<br>· |            |

Revisions

PL01 28.11.2016 Issued for Planning PL02 07.06.2017 Revised Massing Issued for Reconsultation

| Copyright Hawkins Brown Architects LLP<br>No implied license exists. This drawing<br>should not be used to calculate areas for                                            | Job Number<br>HB1641                                   | Date<br>Nov 2016 | Scale<br>1:200 (A1)                     | Project<br>Regents Wharf  | 159 St John Street mail@hawkinsbrown.com<br>London EC1V 4QJ <b>hawkinsbrown.com</b> |
|---------------------------------------------------------------------------------------------------------------------------------------------------------------------------|--------------------------------------------------------|------------------|-----------------------------------------|---------------------------|-------------------------------------------------------------------------------------|
| the purposes of valuation. Do not scale<br>this drawing. All dimensions to be checked<br>on site by the contractor and such<br>dimensions to be their responsibility. All | Drawn by<br>OT                                         | Checked by<br>EG | Status<br>Planning                      | N1, Islington Drawing Haw | Hawkins\                                                                            |
| work must comply with relevant British<br>Standards and Building Regulations<br>requirements. Drawing errors and<br>omissions to be reported to the architect.            | Drawing No. & Revision<br>RGW-HBA-00-XX-DR-A-PL20-0202 |                  | Proposed Elevation<br>Western Courtyard | Brown                     |                                                                                     |