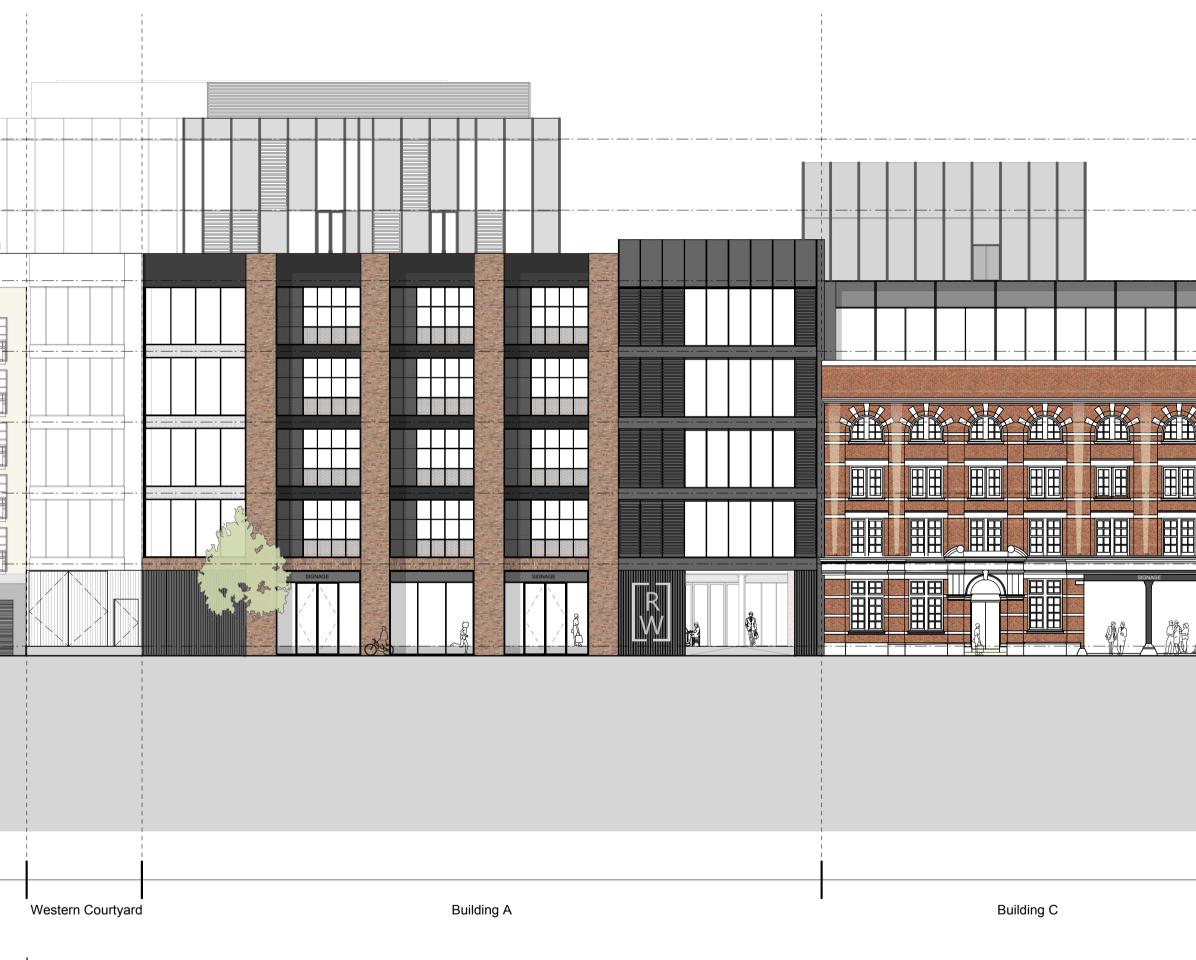

Revisions

PL01 28.11.2016 Issued for Planning PL02 07.06.2017 Revised Massing Issued for Reconsultation

| Western Courtyard | Building A                                                                                                                                                                                                                                                                                                                                                                                                                                                        |                        | Building C                                      |                                           | NCVO                                                                                            |                                                             |
|-------------------|-------------------------------------------------------------------------------------------------------------------------------------------------------------------------------------------------------------------------------------------------------------------------------------------------------------------------------------------------------------------------------------------------------------------------------------------------------------------|------------------------|-------------------------------------------------|-------------------------------------------|-------------------------------------------------------------------------------------------------|-------------------------------------------------------------|
|                   | Regents Wharf   Copyright Hawkins Brown Architects LLP   No implied license exists. This drawing should not be used to calculate areas for the purposes of valuation. Do not scale this drawing. All dimensions to be checked on site by the contractor and such dimensions to be their responsibility. All work must comply with relevant British Standards and Building Regulations requirements. Drawing errors and omissions to be reported to the architect. | OT<br>Drawing No. & Re | Date<br>Nov 2016<br>Checked by<br>EG<br>evision | Scale<br>1:200 (A1)<br>Status<br>Planning | Project<br>Regents Wharf<br>N1, Islington<br>Drawing<br>Proposed Elevation<br>All Saints Street | 159 St John Street<br>London EC1V 4QJ mail@hawkinsbrown.com |