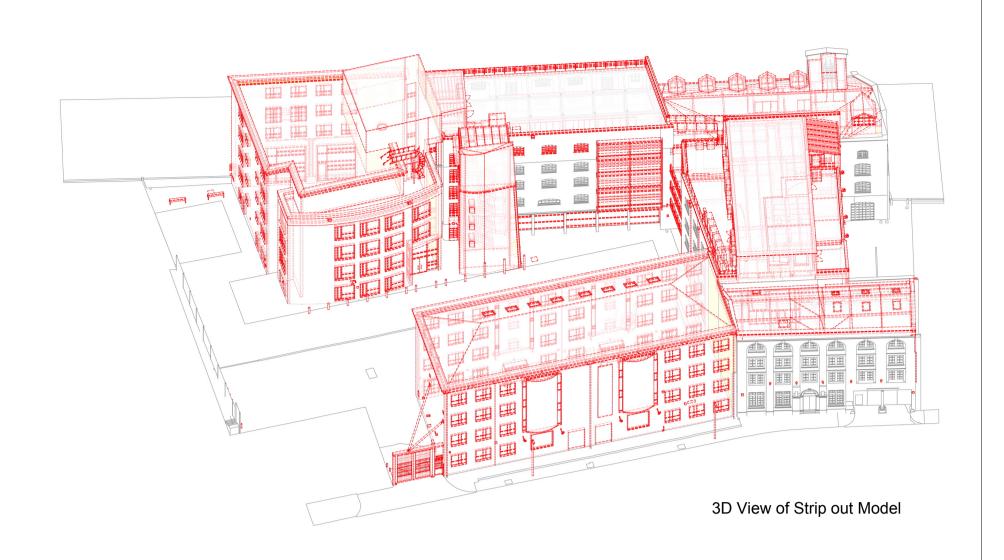

3D View of Strip out Model

| Copyright Hawkins Brown Architects LLP                                                                                                                  | Job Number             | Date            |
|---------------------------------------------------------------------------------------------------------------------------------------------------------|------------------------|-----------------|
| No implied license exists. This drawing should not be used to calculate areas for                                                                       | HB1641                 | Nov 2016        |
| the purposes of valuation. Do not scale this drawing. All dimensions to be checked                                                                      | Drawn by               | Checked by      |
| on site by the contractor and such dimensions to be their responsibility. All work must comply with relevant British Standards and Building Regulations | KA                     | EG              |
|                                                                                                                                                         | Drawing No. & Revision |                 |
| requirements. Drawing errors and omissions to be reported to the architect.                                                                             | RWG-HBA-00-XX          | -DR-A-PL01-0203 |