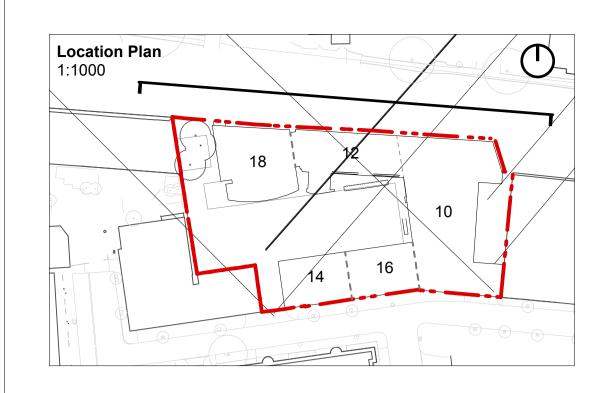

|

| )  | Job Number             | Date       | Scale      |
|----|------------------------|------------|------------|
| ed | HB1641                 | Nov 2016   | 1:200 (A1) |
|    | Drawn by               | Checked by | Status     |
|    | ОТ                     | EG         | Planning   |
|    | Drawing No. & Revision |            |            |

RGW-HBA-00-XX-DR-A-PL01-0200

Regents Wharf
N1, Islington

Drawing
Strip out Drawing
All Saints Street Elevation

159 St John Street London EC1V 4QJ

Mail@hawkinsbrown.com
hawkinsbrown.com









PL01 28.11.2016 Issued for Planning



| Copyright Hawkins Brown Architects LLP                                                                                                                                                                                                                                                                                                                        |
|---------------------------------------------------------------------------------------------------------------------------------------------------------------------------------------------------------------------------------------------------------------------------------------------------------------------------------------------------------------|
| No implied license exists. This drawing sho