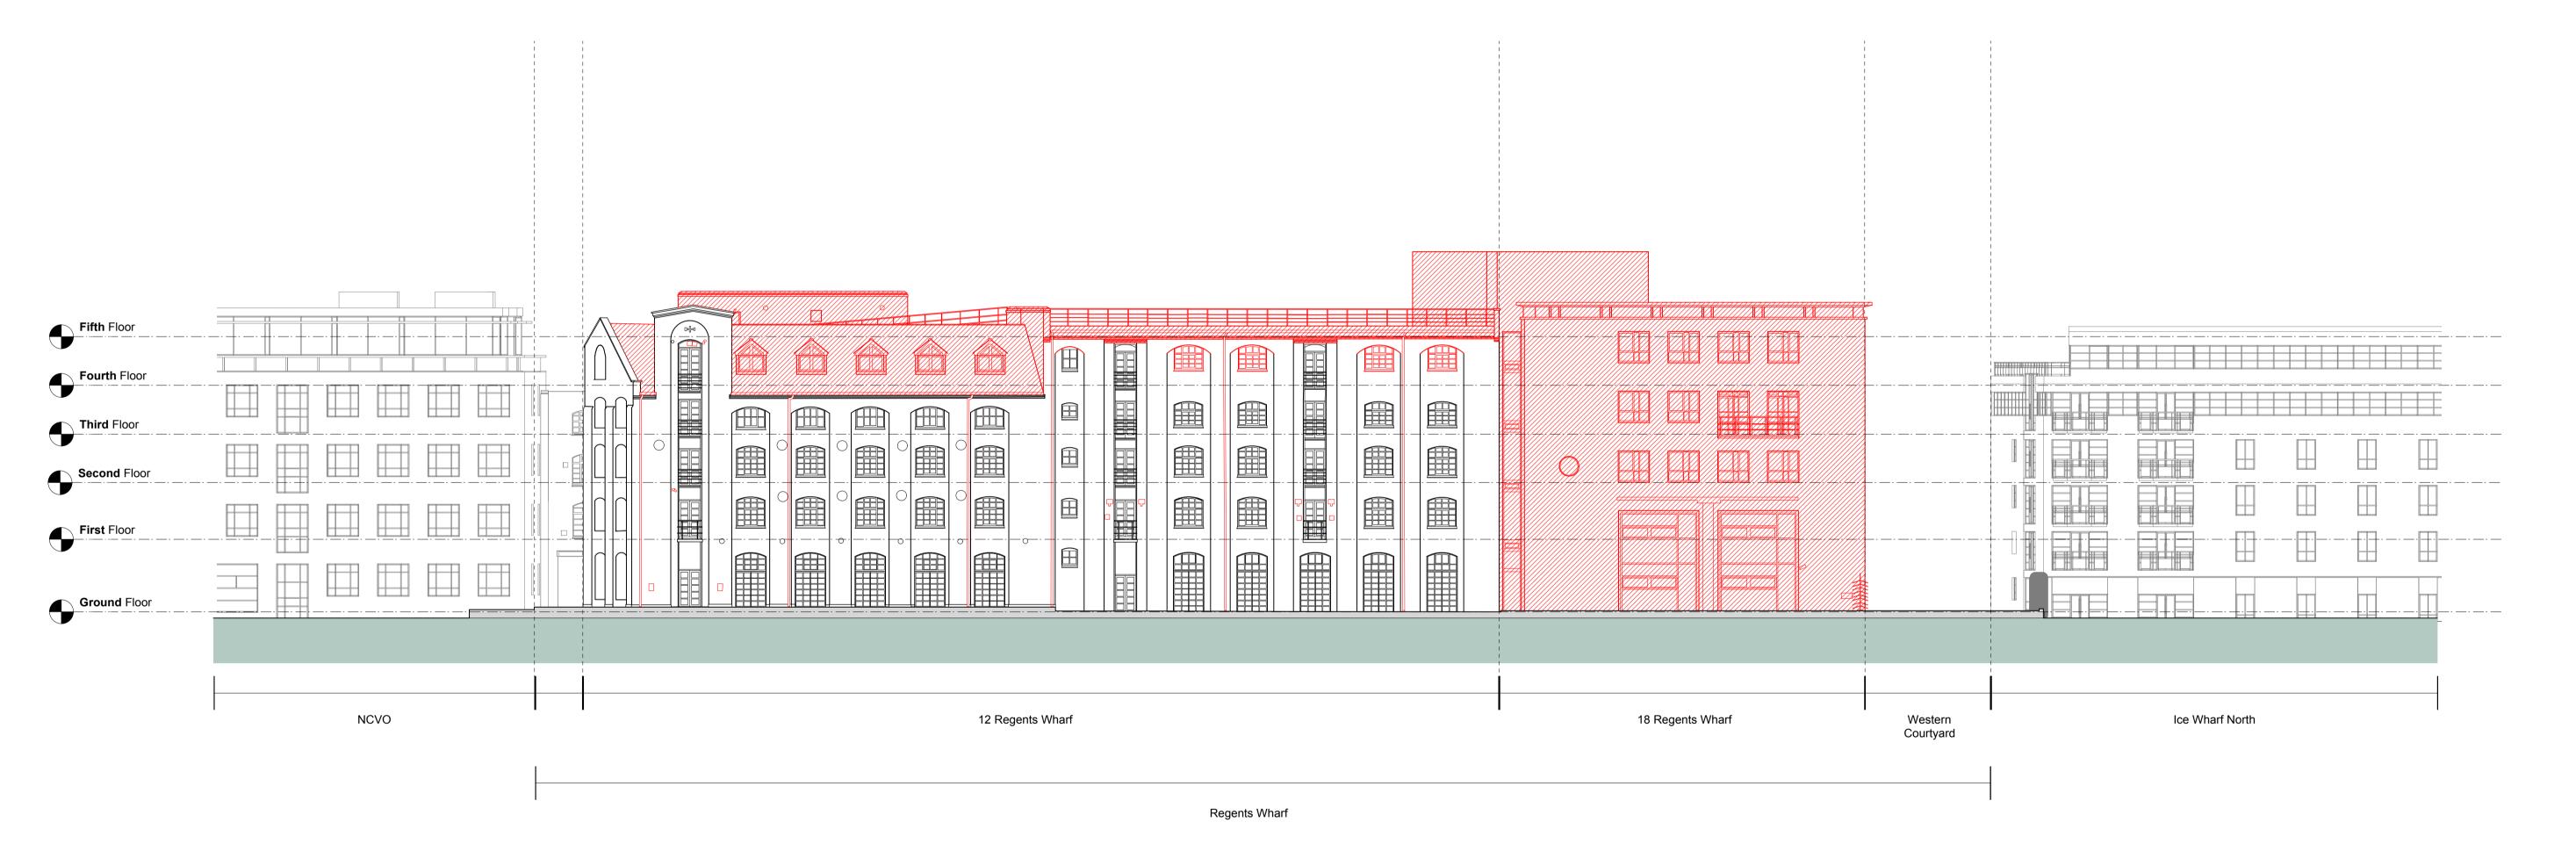

RGW-HBA-00-XX-DR-A-PL01-0200

Regents Wharf
N1, Islington

Drawing
Strip out Drawing
All Saints Street Elevation

159 St John Street London EC1V 4QJ

Mail@hawkinsbrown.com
hawkinsbrown.com

PL01 28.11.2016 Issued for Planning