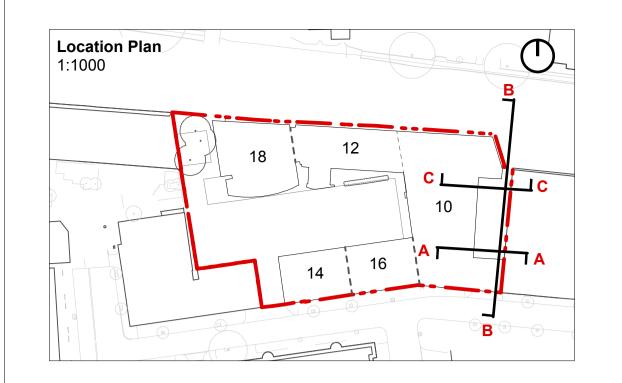

RGW-HBA-00-XX-DR-A-PL01-0200

Regents Wharf
N1, Islington

Drawing
Strip out Drawing
All Saints Street Elevation

159 St John Street London EC1V 4QJ

Mail@hawkinsbrown.com
hawkinsbrown.com

PL01 28.11.2016 Issued for Planning