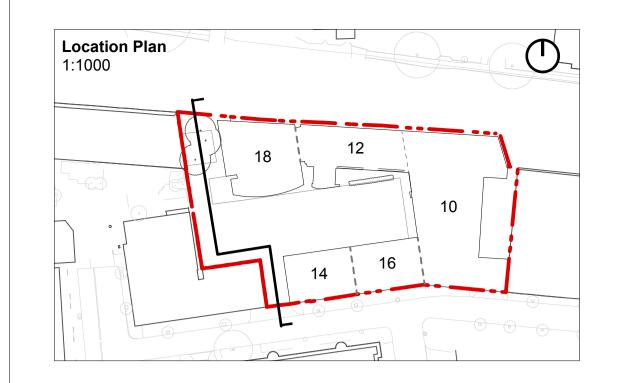

RGW-HBA-00-XX-DR-A-PL01-0200

Regents Wharf
N1, Islington

Drawing
Strip out Drawing
All Saints Street Elevation

159 St John Street London EC1V 4QJ

Mail@hawkinsbrown.com
hawkinsbrown.com

PL01 28.11.2016 Issued for Planning