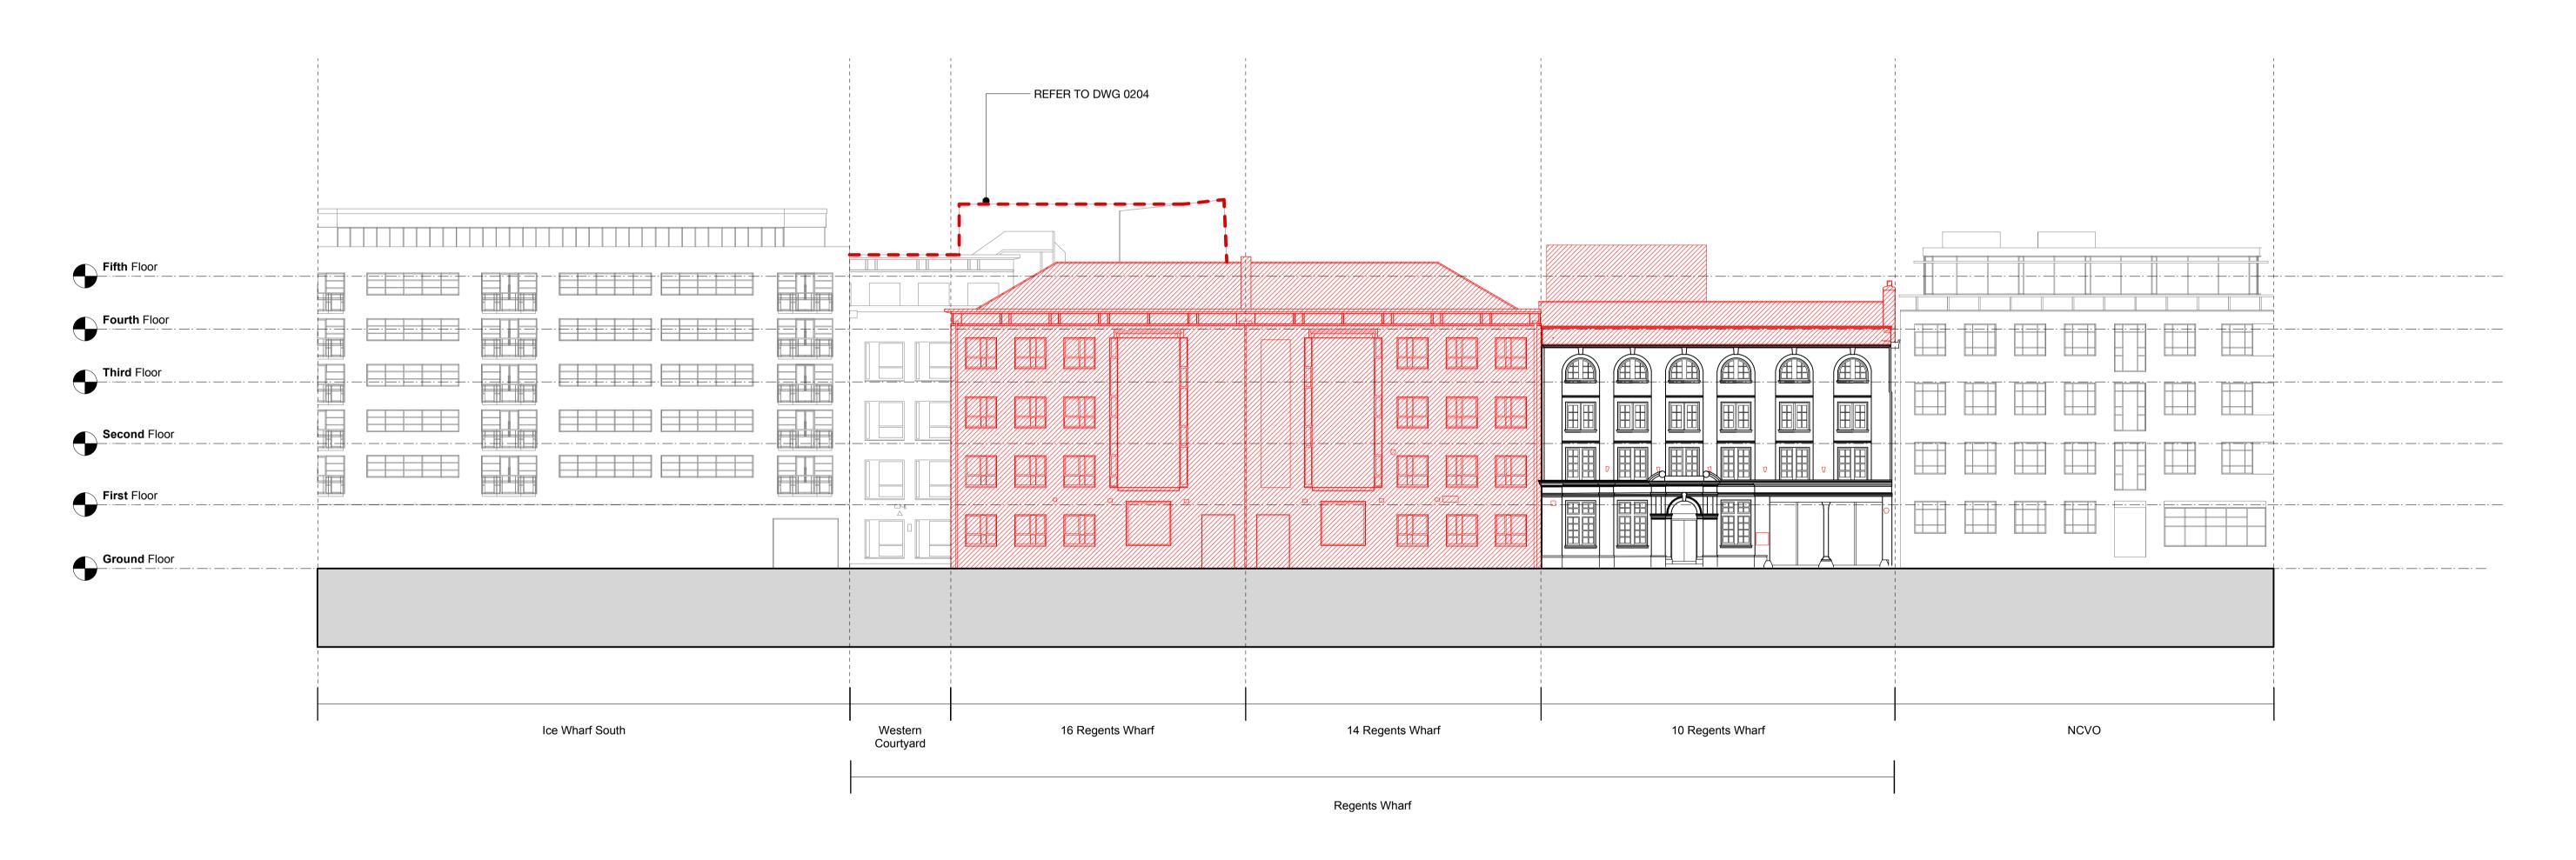

RGW-HBA-00-XX-DR-A-PL01-0200

Regents Wharf
N1, Islington

Drawing
Strip out Drawing
All Saints Street Elevation

159 St John Street London EC1V 4QJ

Mail@hawkinsbrown.com
hawkinsbrown.com

PL01 28.11.2016 Issued for Planning