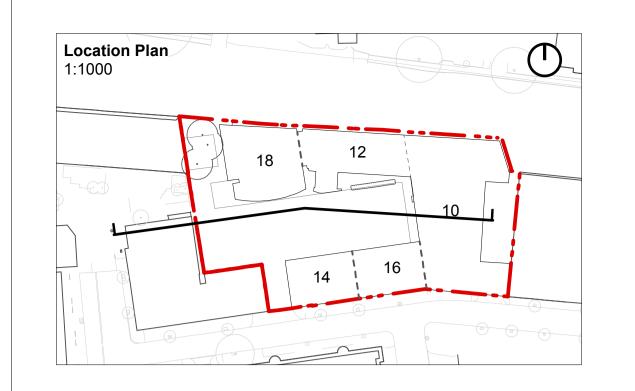

RGW-HBA-00-XX-DR-A-PL01-0200

Regents Wharf
N1, Islington

Drawing
Strip out Drawing
All Saints Street Elevation

159 St John Street London EC1V 4QJ

Mail@hawkinsbrown.com
hawkinsbrown.com

PL01 28.11.2016 Issued for Planning