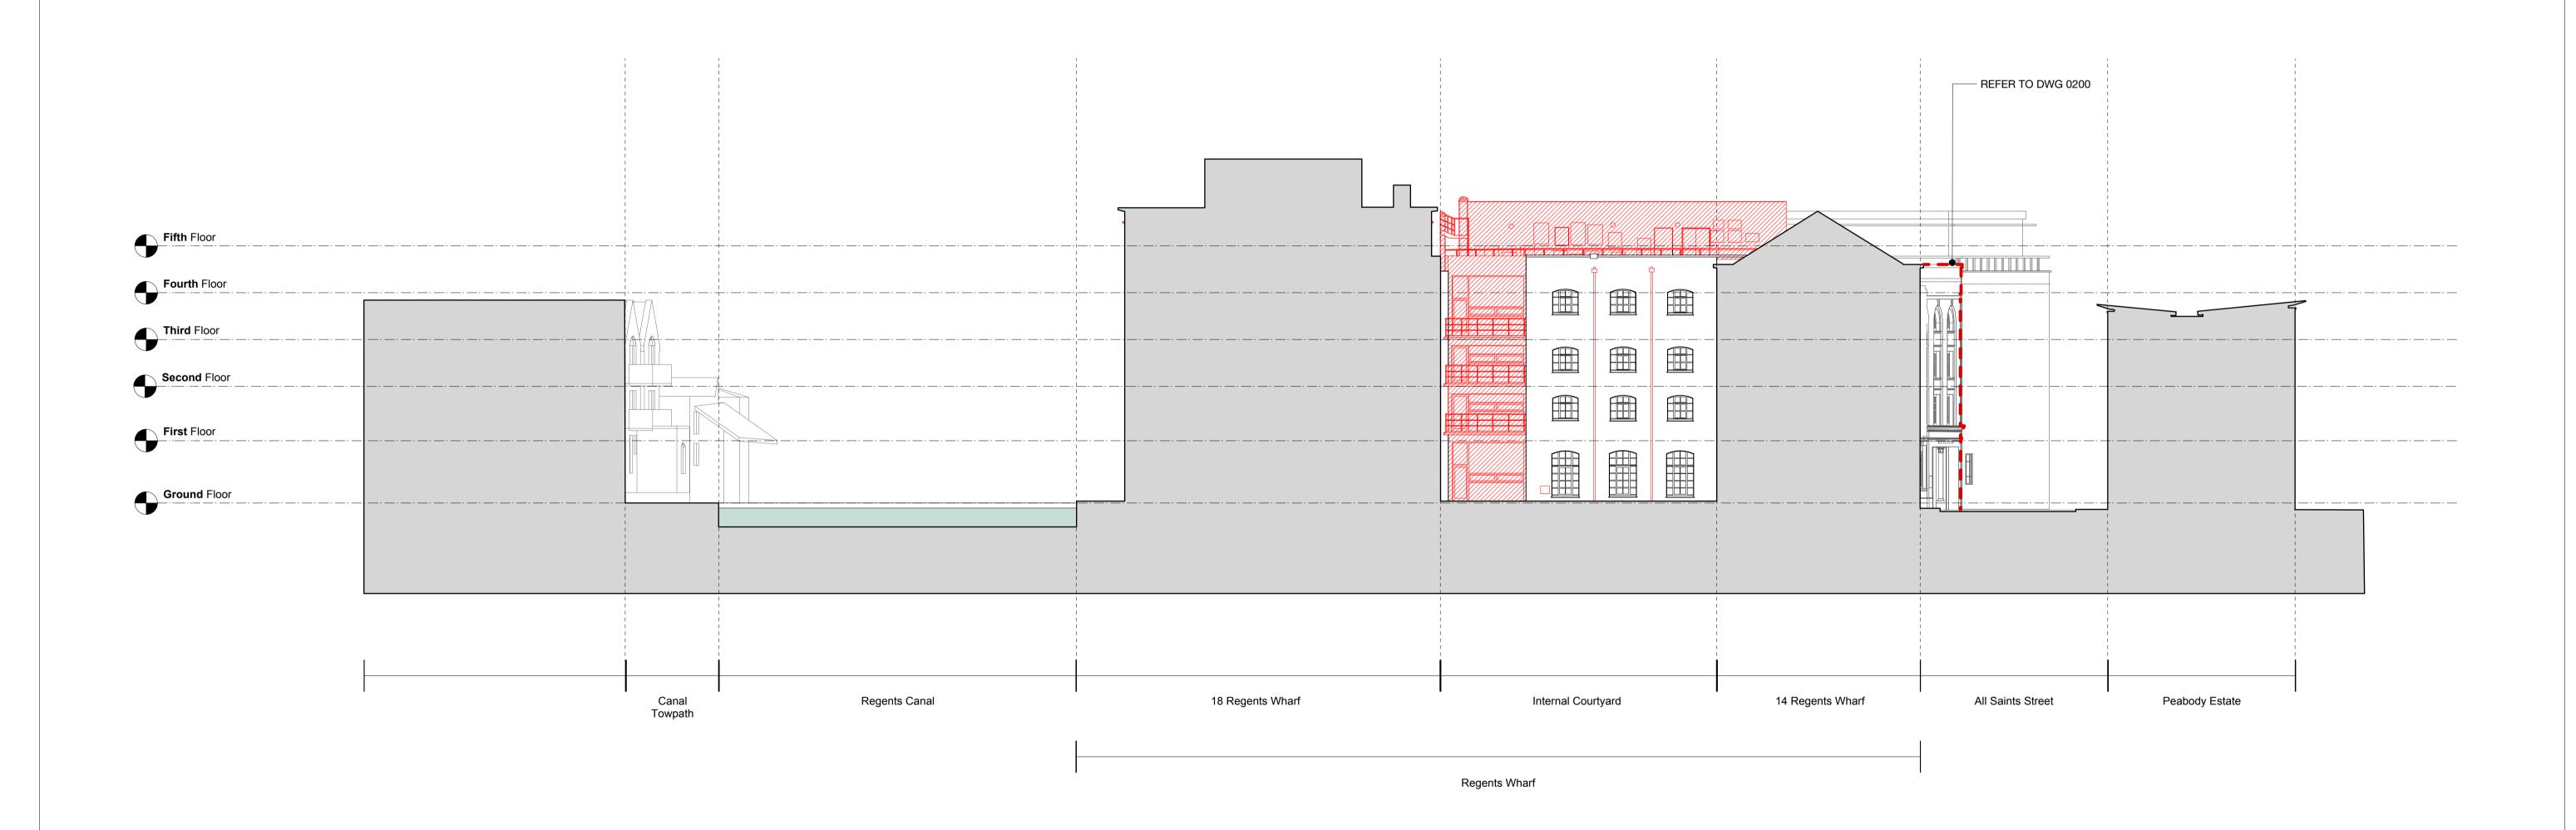

Project
Regents Wharf
N1, Islington

Drawing
Strip out Drawing
Internal Courtyard
North Elevation

159 St John Street
London EC1V 4QJ

mail@hawkinsbrown.com
hawkinsbrown.com

| Copyright Hawkins Brown Architects LLP                                                                                                                                                                                                                                                                                                                                                                   | Job Number                   | Date       |  |
|----------------------------------------------------------------------------------------------------------------------------------------------------------------------------------------------------------------------------------------------------------------------------------------------------------------------------------------------------------------------------------------------------------|------------------------------|------------|--|
| No implied license exists. This drawing should not be used to calculate areas for the purposes of valuation. Do not scale this drawing. All dimensions to be checked on site by the contractor and such dimensions to be their responsibility. All work must comply with relevant British Standards and Building Regulations requirements. Drawing errors and omissions to be reported to the architect. | HB1641                       | Nov 2016   |  |
|                                                                                                                                                                                                                                                                                                                                                                                                          | Drawn by                     | Checked by |  |
|                                                                                                                                                                                                                                                                                                                                                                                                          | OT                           | EG         |  |
|                                                                                                                                                                                                                                                                                                                                                                                                          | Drawing No. & Revision       |            |  |
|                                                                                                                                                                                                                                                                                                                                                                                                          | RWG-HBA-00-XX-DR-A-PL01-0206 |            |  |