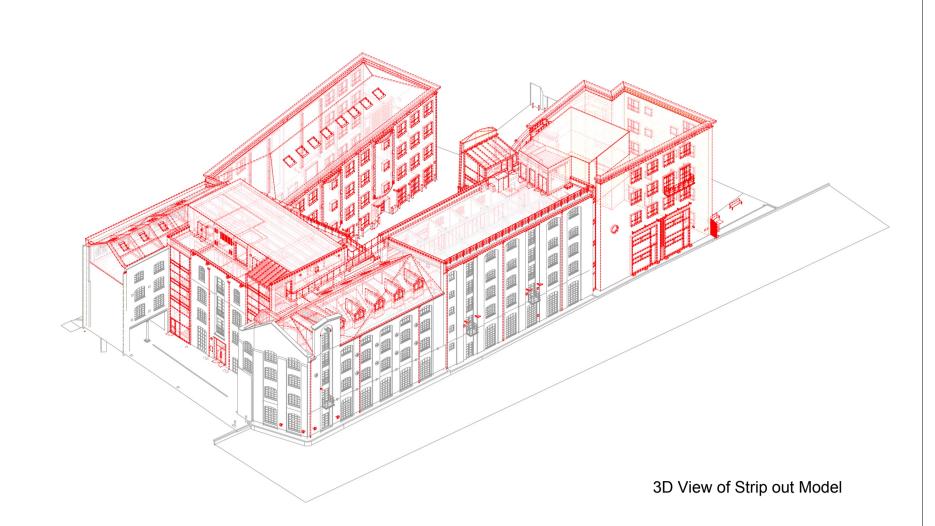

3D View of Strip out Model

| Copyright Hawkins Brown Architects LLP                                                                                                                  | Job Number             | Date            |
|---------------------------------------------------------------------------------------------------------------------------------------------------------|------------------------|-----------------|
| No implied license exists. This drawing should not be used to calculate areas for                                                                       | HB1641                 | Nov 2016        |
| the purposes of valuation. Do not scale this drawing. All dimensions to be checked                                                                      | Drawn by               | Checked by      |
| on site by the contractor and such dimensions to be their responsibility. All work must comply with relevant British Standards and Building Regulations | KA                     | EG              |
|                                                                                                                                                         | Drawing No. & Revision |                 |
| requirements. Drawing errors and omissions to be reported to the architect.                                                                             | RWG-HBA-00-XX          | -DR-A-PL01-0203 |