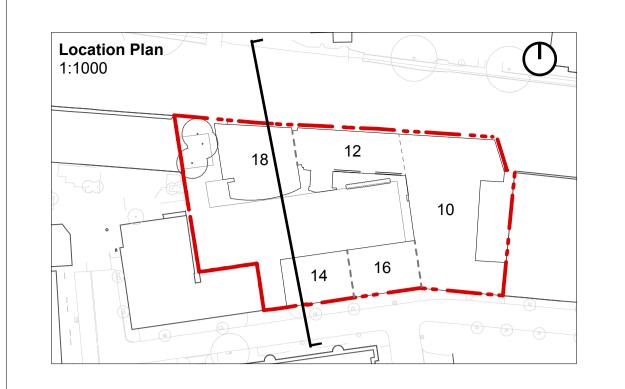

|

|   | Job Number                   | Date       | Scale      |
|---|------------------------------|------------|------------|
| d | HB1641                       | Nov 2016   | 1:200 (A1) |
|   | Drawn by                     | Checked by | Status     |
|   | OT                           | EG         | Planning   |
|   | Drawing No. & Revision       |            |            |
|   | RWG-HBA-00-XX-DR-A-PL01-0204 |            |            |

Project
Regents Wharf
N1, Islington

Drawing
Strip out Drawing
Internal Courtyard
North Elevation

159 St John Street
London EC1V 4QJ

mail@hawkinsbrown.com
hawkinsbrown.com













| Copyright Hawkins Brown Architects LLP                                                                                                                                                                                                                                                                                                                                                                   | Job Number                   | Date       |  |
|-----------------------------------------------------------------------------------------------------------------------------------------------------------------------------------------------------------------------------------------------------------------------------------------------------------------------------------------------------------