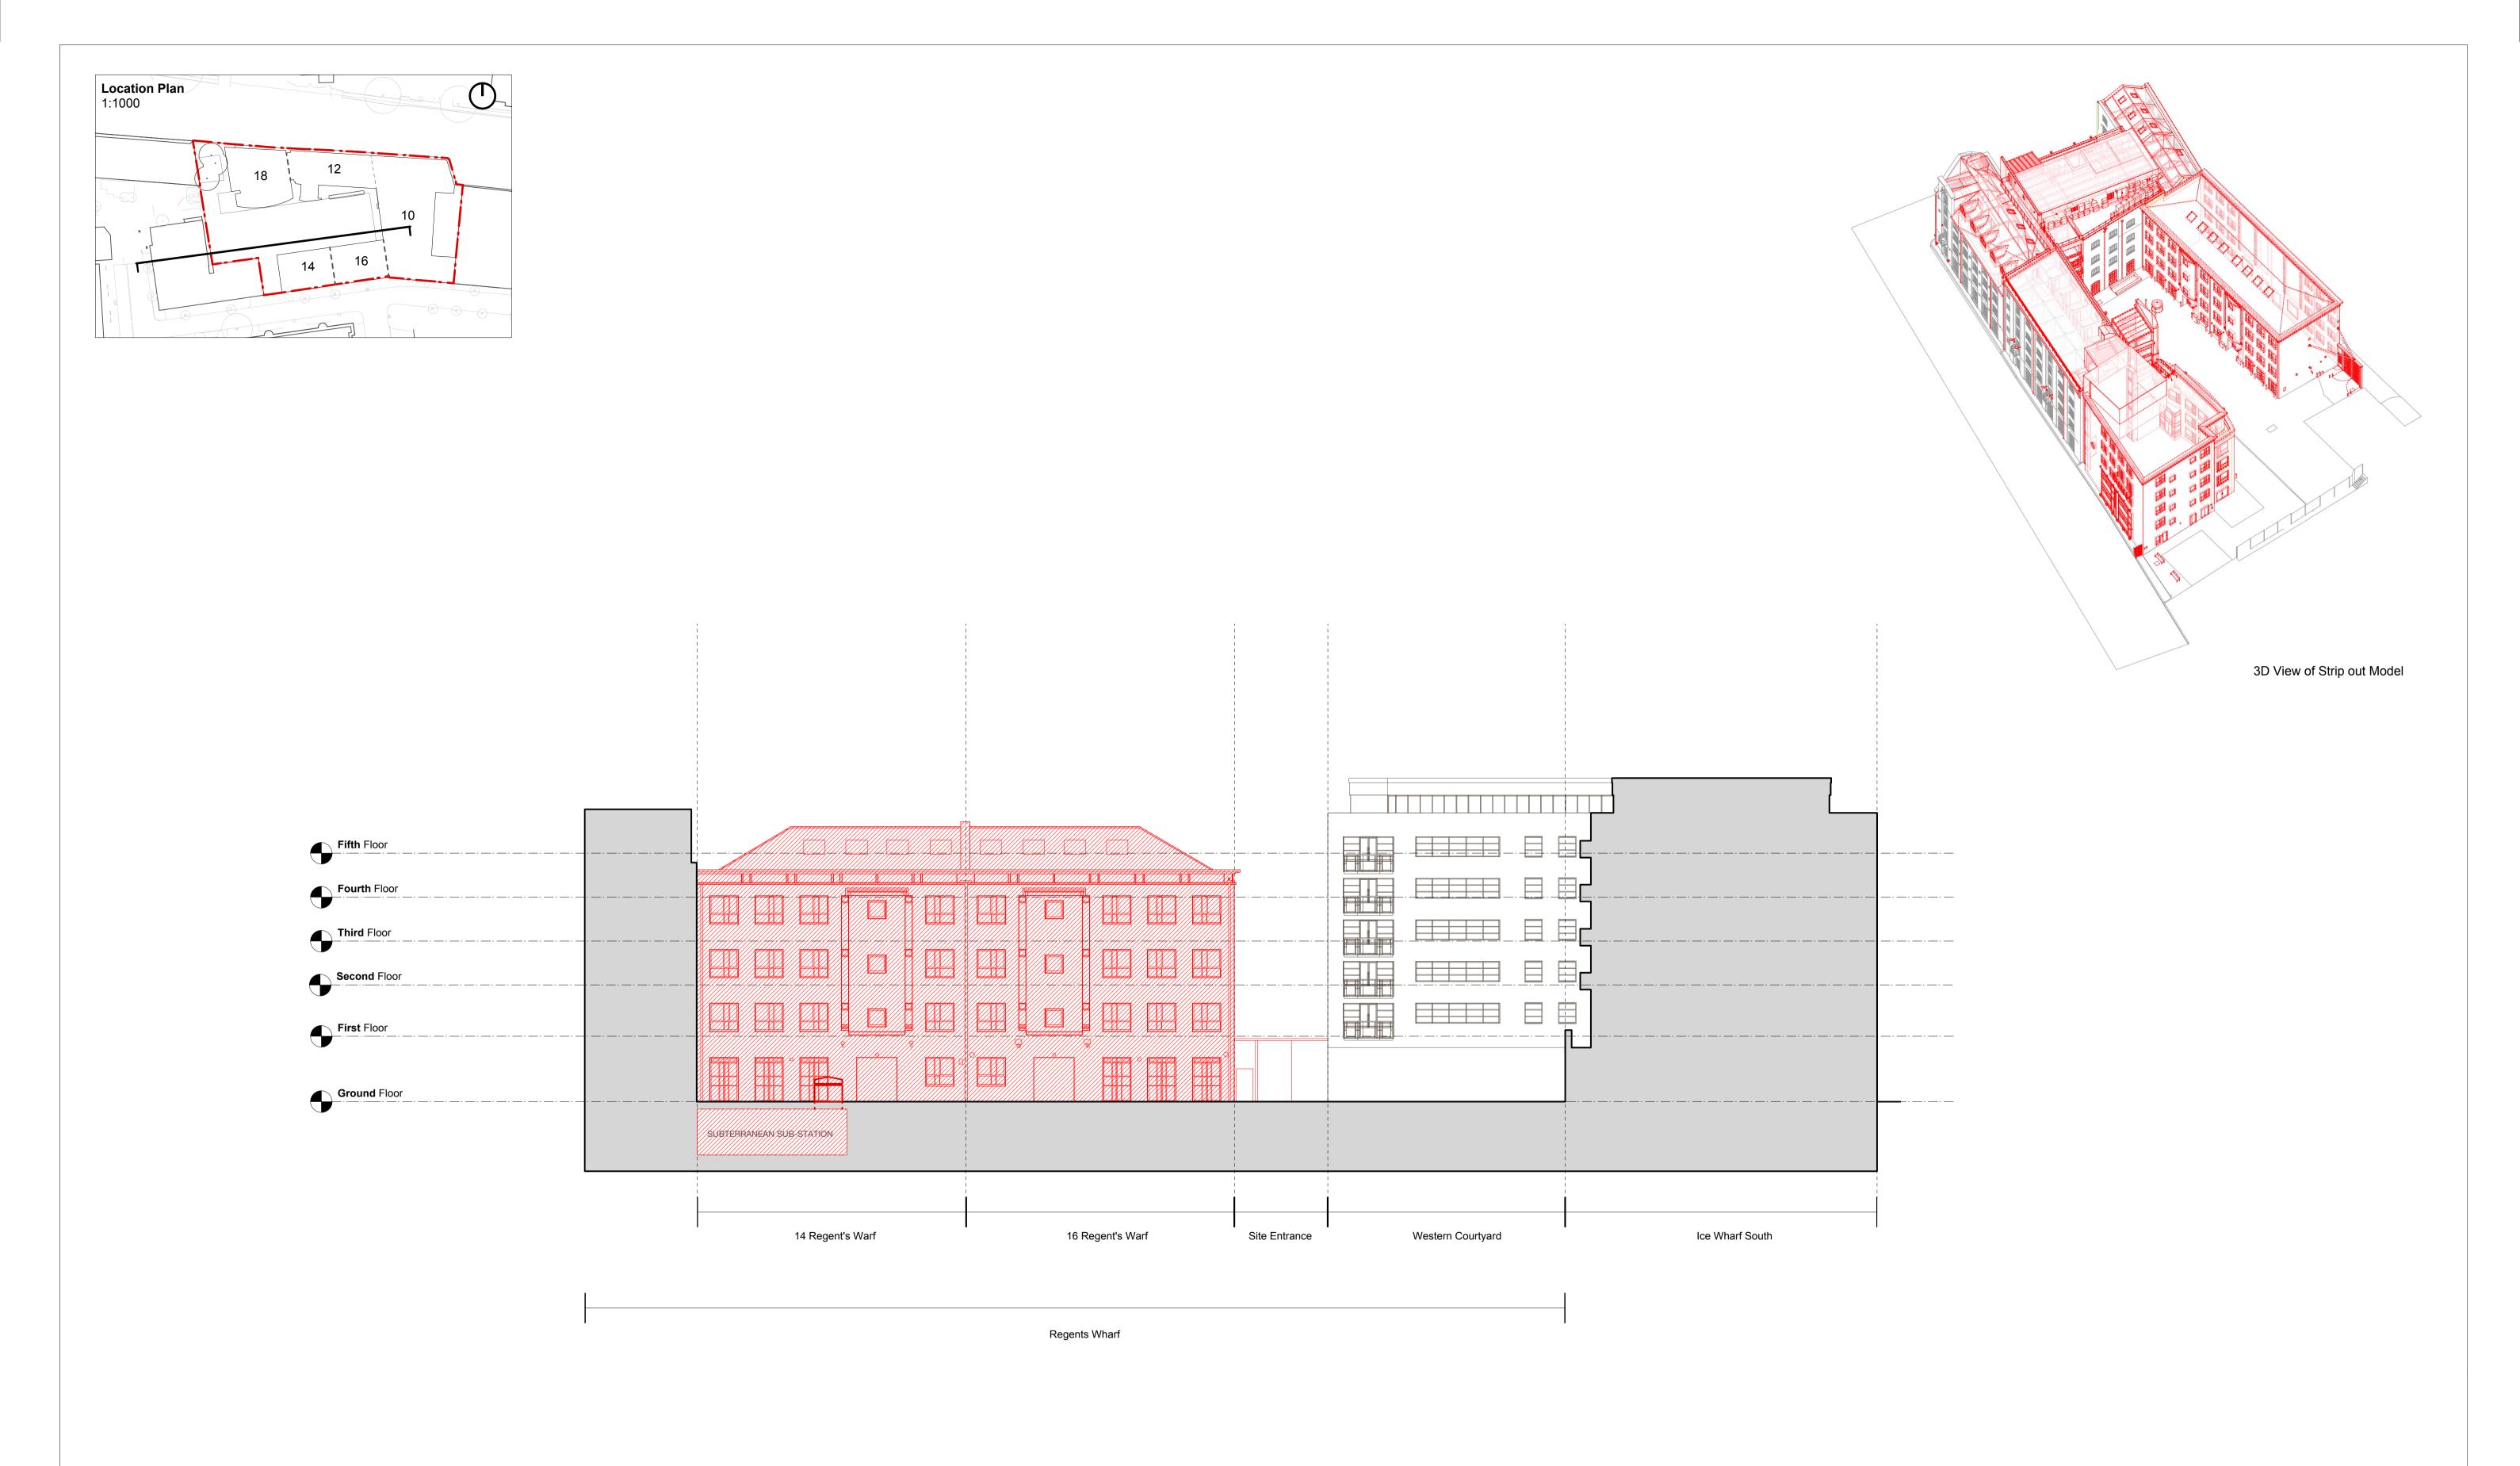

Project
Regents Wharf
N1, Islington

Drawing
Strip out Drawing
Internal Courtyard
North Elevation

159 St John Street
London EC1V 4QJ

mail@hawkinsbrown.com
hawkinsbrown.com

| Copyright Hawkins Brown Architects LLP                                                                                                                                                                                                                                                                                                                                                                   | Job Number                   | Date       |  |
|----------------------------------------------------------------------------------------------------------------------------------------------------------------------------------------------------------------------------------------------------------------------------------------------------------------------------------------------------------------------------------------------------------|------------------------------|------------|--|
| No implied license exists. This drawing should not be used to calculate areas for the purposes of valuation. Do not scale this drawing. All dimensions to be checked on site by the contractor and such dimensions to be their responsibility. All work must comply with relevant British Standards and Building Regulations requirements. Drawing errors and omissions to be reported to the architect. | HB1641                       | Nov 2016   |  |
|                                                                                                                                                                                                                                                                                                                                                                                                          | Drawn by                     | Checked by |  |
|                                                                                                                                                                                                                                                                                                                                                                                                          | OT                           | EG         |  |
|                                                                                                                                                                                                                                                                                                                                                                                                          | Drawing No. & Revision       |            |  |
|                                                                                                                                                                                                                                                                                                                                                                                                          | RWG-HBA-00-XX-DR-A-PL01-0206 |            |  |