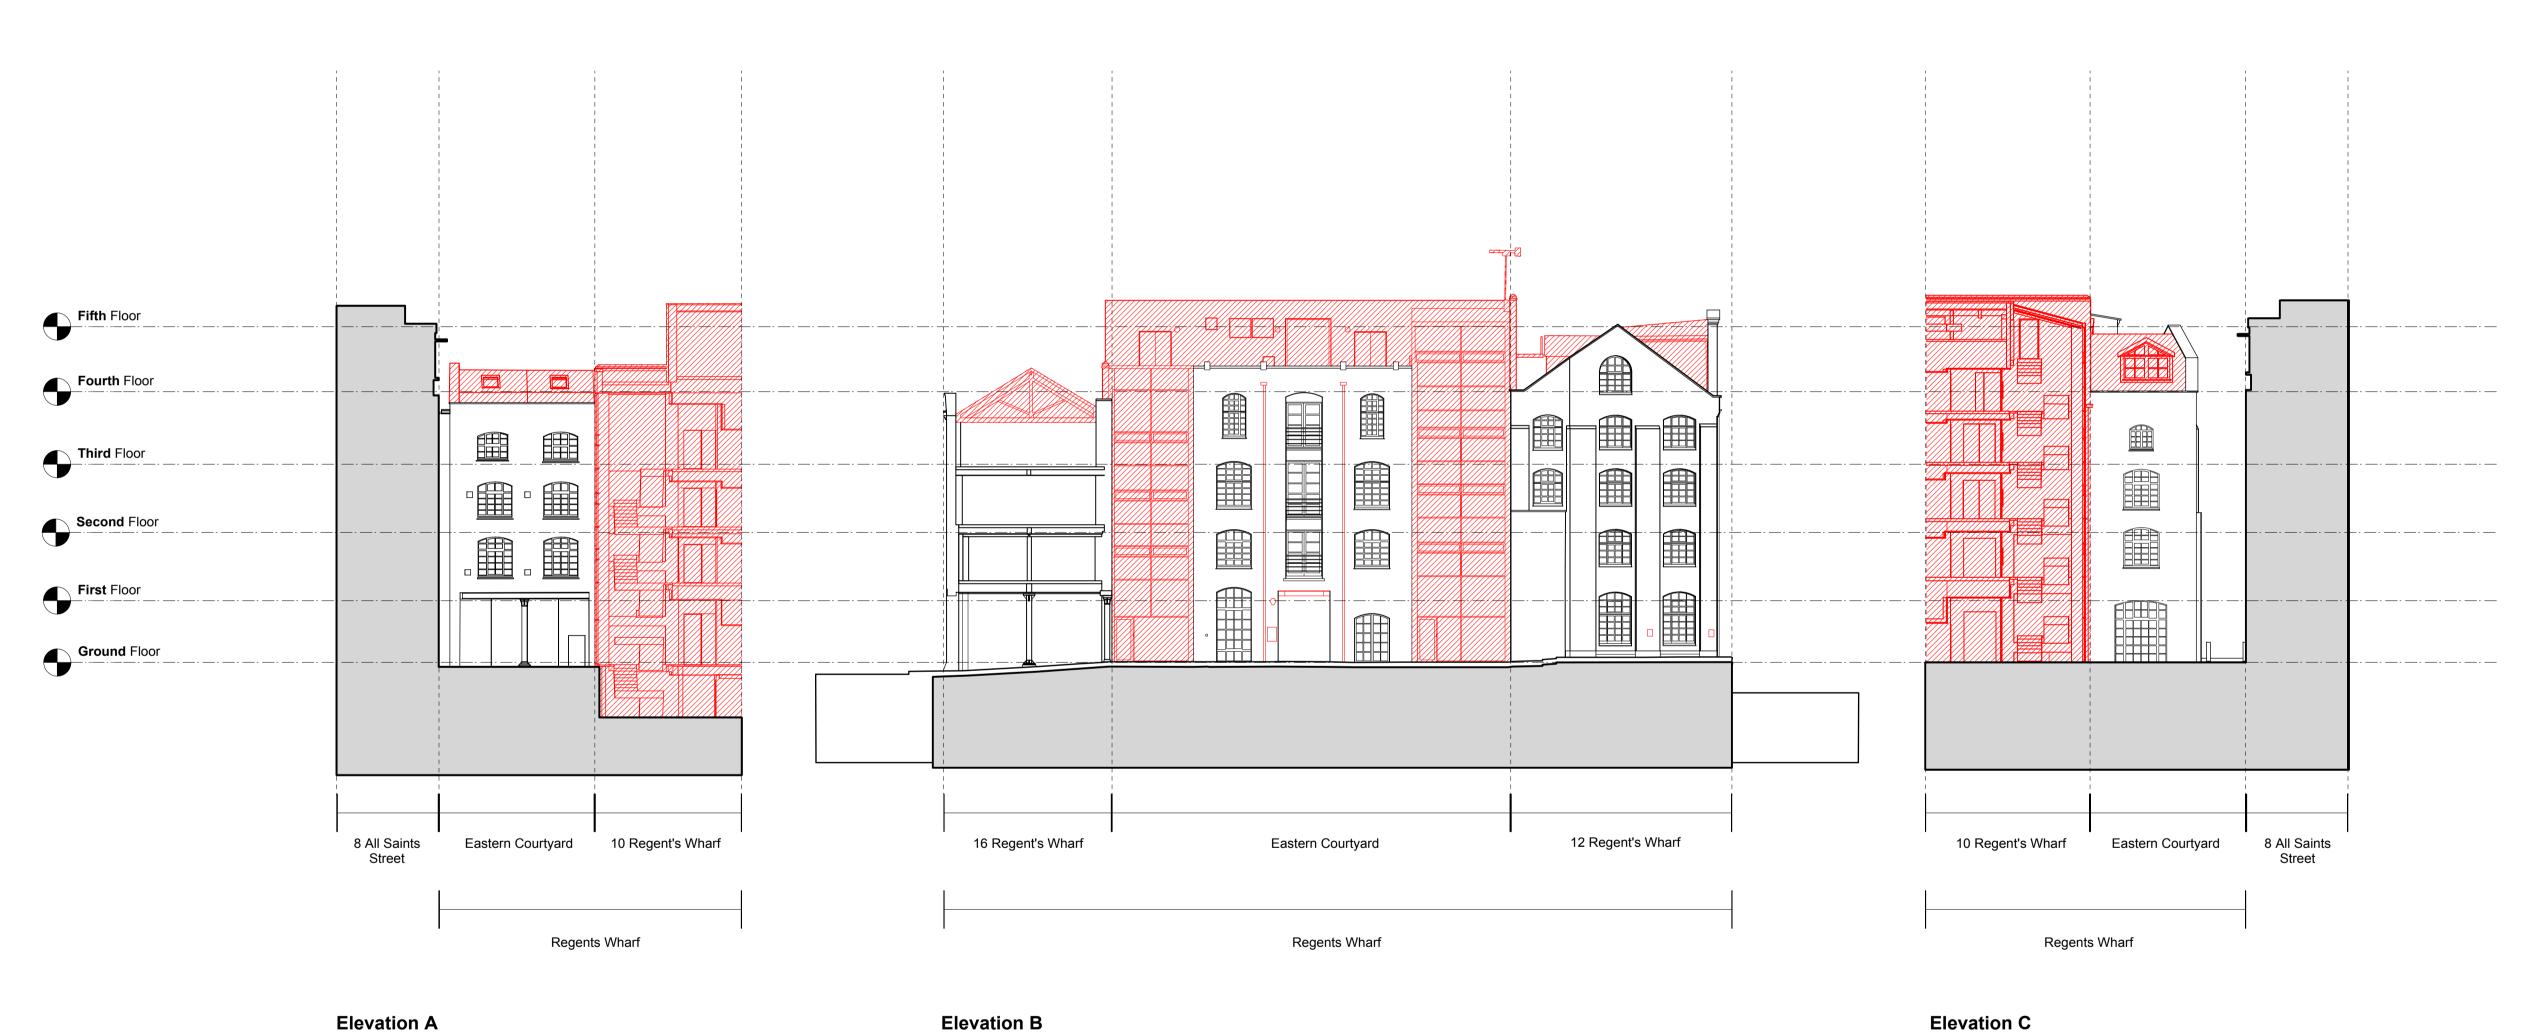

| Regents Wharf<br>N1, Islington                | 159 St John Street<br>London EC1V 4QJ | mail@hawkinsbrown.com hawkinsbrown.com |
|-----------------------------------------------|---------------------------------------|----------------------------------------|
| Strip out Drawing Western Courtyard Elevation |                                       | vkins\<br>wn                           |

| Regents Wharf<br>N1, Islington      |
|-------------------------------------|
| Strip out Drawing Eastern Courtyard |
| Elevation                           |

Project

PL01 28.11.2016 Issued for Planning

Project
Regents Wharf
N1, Islington

Drawing
Strip out Drawing
Internal Courtyard
North Elevation

159 St John Street
London EC1V 4QJ

mail@hawkinsbrown.com
hawkinsbrown.com

| Copyright Hawkins Brown Architects LLP                                                                                                                                                                                                                                                                                                                                                                   | Job Number                   | Date       |  |
|----------------------------------------------------------------------------------------------------------------------------------------------------------------------------------------------------------------------------------------------------------------------------------------------------------------------------------------------------------------------------------------------------------|------------------------------|------------|--|
| No implied license exists. This drawing should not be used to calculate areas for the purposes of valuation. Do not scale this drawing. All dimensions to be checked on site by the contractor and such dimensions to be their responsibility. All work must comply with relevant British Standards and Building Regulations requirements. Drawing errors and omissions to be reported to the architect. | HB1641                       | Nov 2016   |  |
|                                                                                                                                                                                                                                                                                                                                                                                                          | Drawn by                     | Checked by |  |
|                                                                                                                                                                                                                                                                                                                                                                                                          | OT                           | EG         |  |
|                                                                                                                                                                                                                                                                                                                                                                                                          | Drawing No. & Revision       |            |  |
|                                                                                                                                                                                                                                                                                                                                                                                                          | RWG-HBA-00-XX-DR-A-PL01-0206 |            |  |