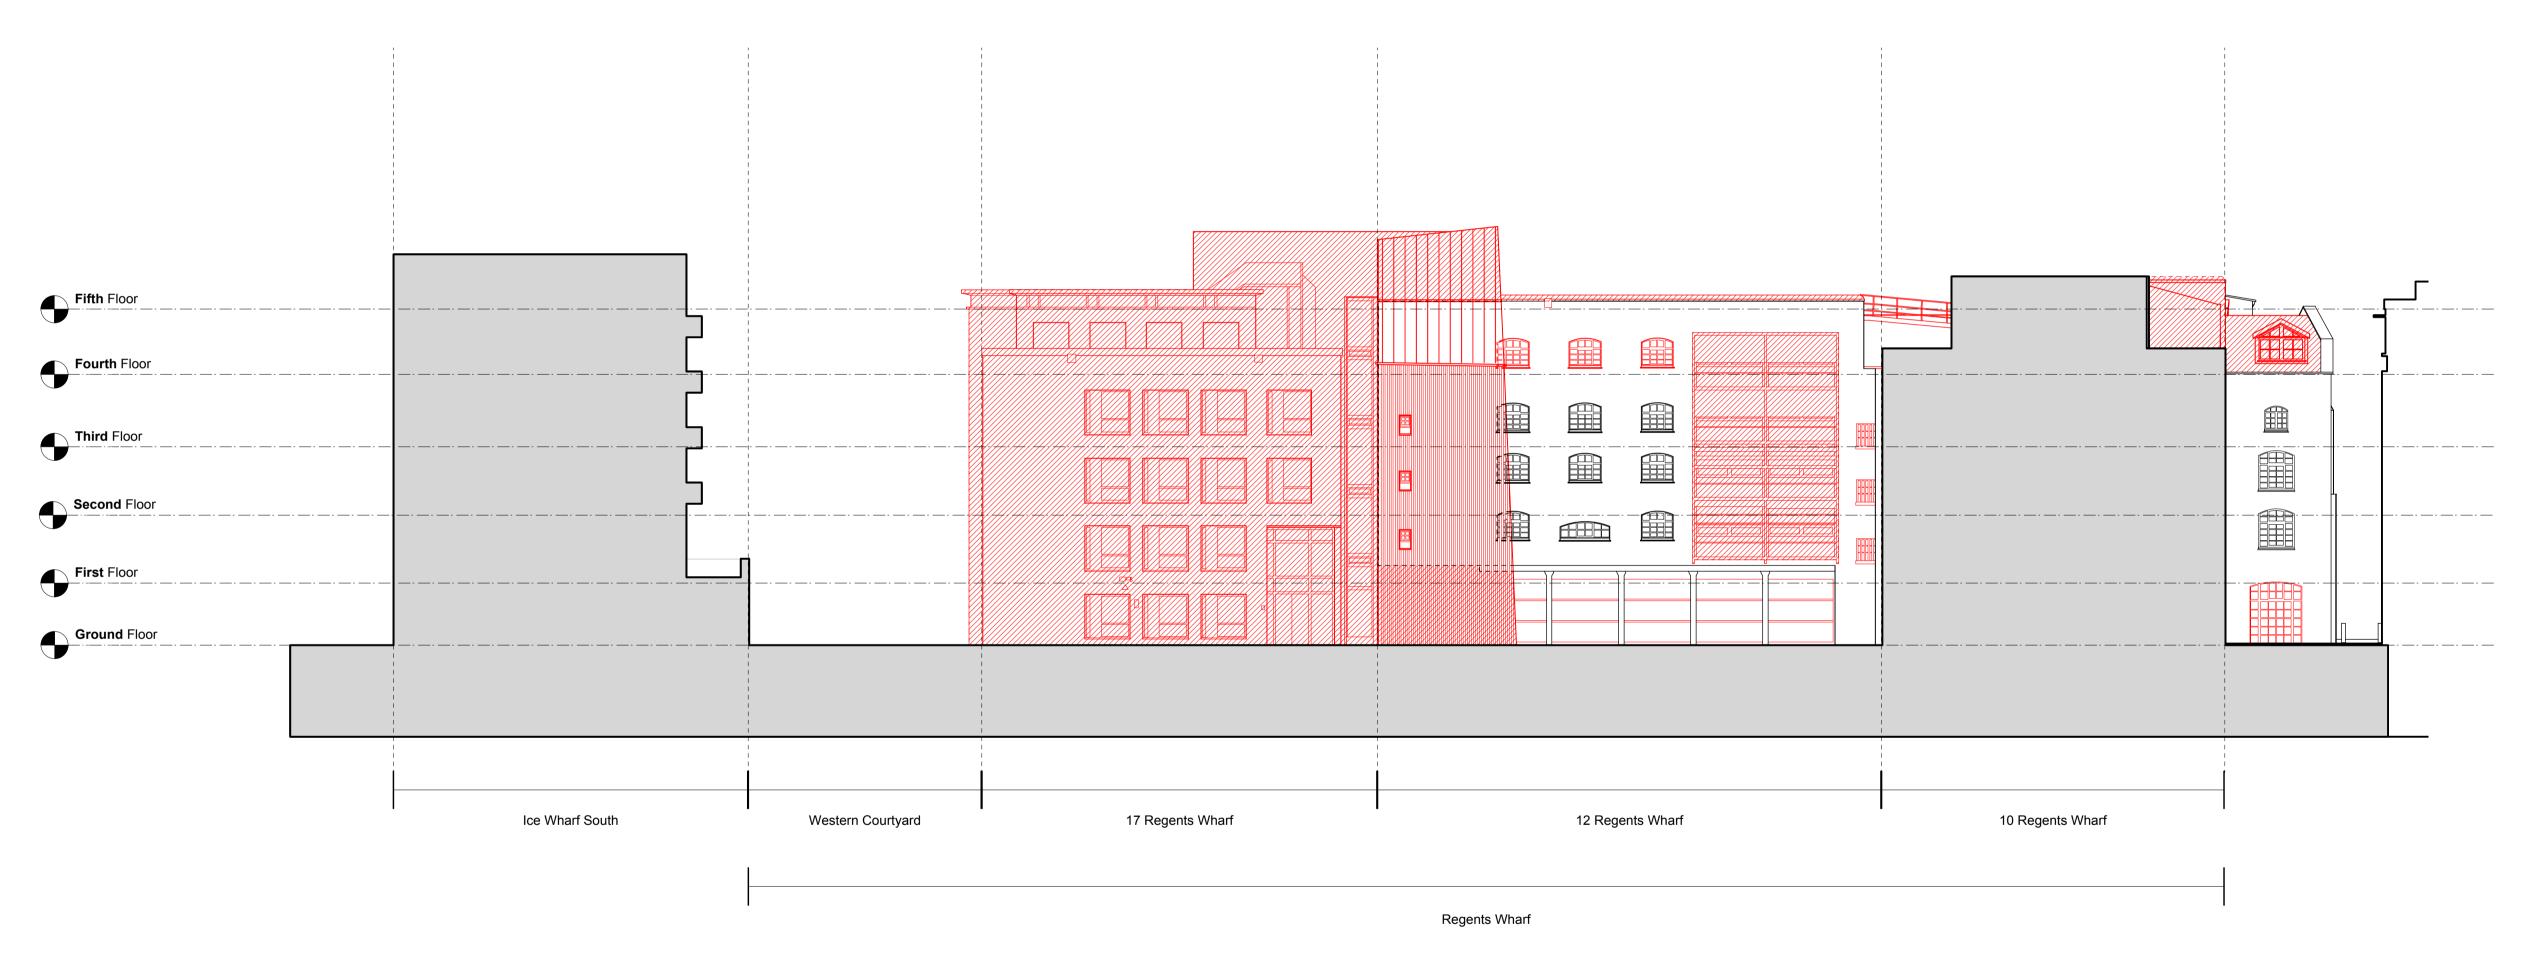

Project
Regents Wharf
N1, Islington

Drawing
Strip out Drawing
Internal Courtyard
North Elevation

159 St John Street
London EC1V 4QJ

mail@hawkinsbrown.com
hawkinsbrown.com

| Copyright Hawkins Brown Architects LLP                                                                                                                                                                                                                                                                                                                                                                   | Job Number                   | Date       |  |
|----------------------------------------------------------------------------------------------------------------------------------------------------------------------------------------------------------------------------------------------------------------------------------------------------------------------------------------------------------------------------------------------------------|------------------------------|------------|--|
| No implied license exists. This drawing should not be used to calculate areas for the purposes of valuation. Do not scale this drawing. All dimensions to be checked on site by the contractor and such dimensions to be their responsibility. All work must comply with relevant British Standards and Building Regulations requirements. Drawing errors and omissions to be reported to the architect. | HB1641                       | Nov 2016   |  |
|                                                                                                                                                                                                                                                                                                                                                                                                          | Drawn by                     | Checked by |  |
|                                                                                                                                                                                                                                                                                                                                                                                                          | OT                           | EG         |  |
|                                                                                                                                                                                                                                                                                                                                                                                                          | Drawing No. & Revision       |            |  |
|                                                                                                                                                                                                                                                                                                                                                                                                          | RWG-HBA-00-XX-DR-A-PL01-0206 |            |  |