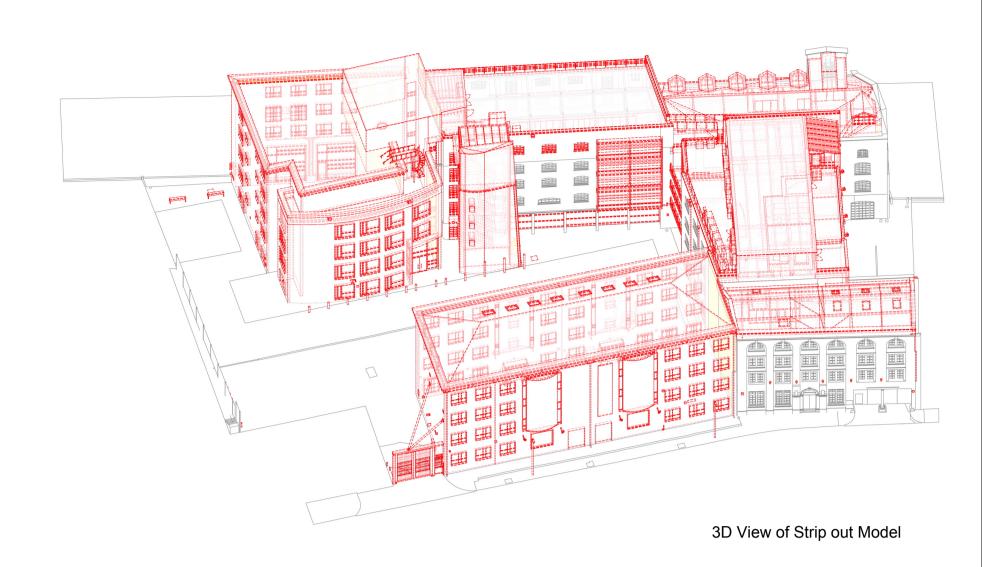

3D View of Strip out Model

| Copyright Hawkins Brown Architects LLP                                                                                                                  | Job Number             | Date            |
|---------------------------------------------------------------------------------------------------------------------------------------------------------|------------------------|-----------------|
| No implied license exists. This drawing should not be used to calculate areas for                                                                       | HB1641                 | Nov 2016        |
| the purposes of valuation. Do not scale this drawing. All dimensions to be checked                                                                      | Drawn by               | Checked by      |
| on site by the contractor and such dimensions to be their responsibility. All work must comply with relevant British Standards and Building Regulations | KA                     | EG              |
|                                                                                                                                                         | Drawing No. & Revision |                 |
| requirements. Drawing errors and omissions to be reported to the architect.                                                                             | RWG-HBA-00-XX          | -DR-A-PL01-0203 |