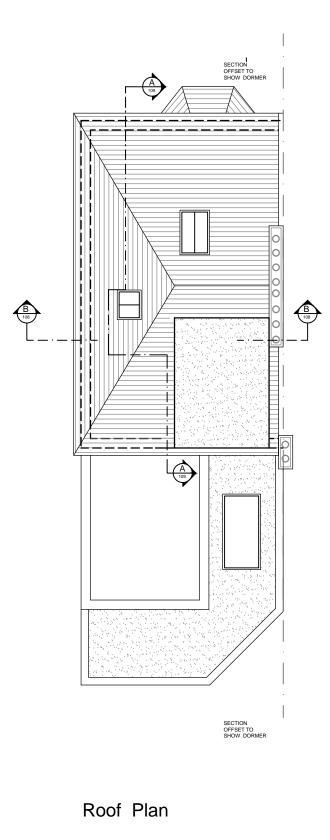

Only figured dimensions to be taken. Any discrepancies to be reported to the NUSPACE prior to setting out or ordering of any materials.

| Client        | PETER RAHR                        |           |                                                                |  |
|---------------|-----------------------------------|-----------|----------------------------------------------------------------|--|
| Project       | 19 CORINNE ROAD<br>LONDON N19 5EZ |           | - NUSPACE<br>LONDON<br>VOLF LOCA LOT SPEDALST<br>0870,609,1014 |  |
| Job Title     | LOFT CONVERSION                   |           |                                                                |  |
| Drawing Title | PROPOSED PLANS                    |           | www.i-want-nuspace.co.uk                                       |  |
| Drawn         | SDS                               | Checked   | TOL                                                            |  |
| Date          | FEBRUARY 2016                     | Scale     | 1:100 @ A3                                                     |  |
| Drawing No.   | 107 (P)                           | Amendment | A                                                              |  |