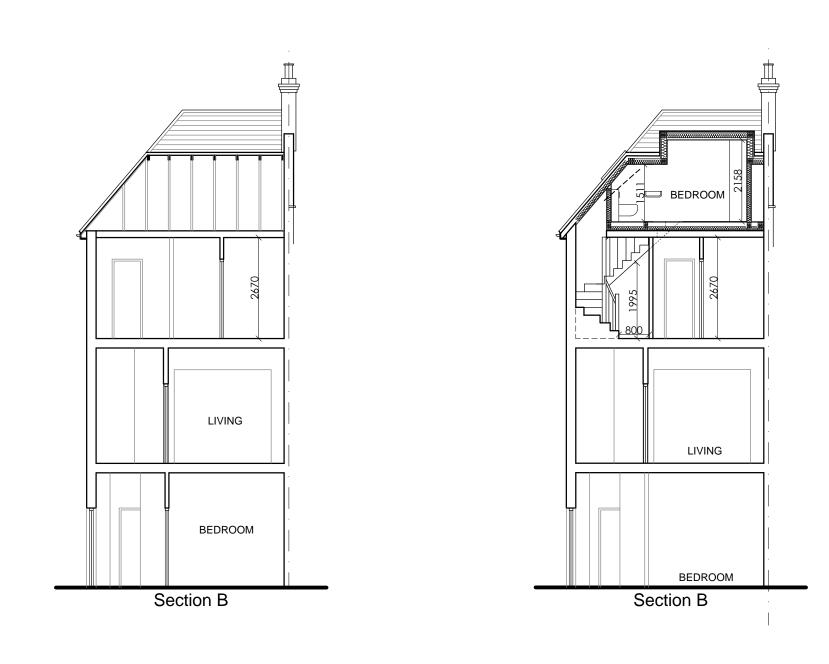

Only figured dimensions to be taken. Any discrepancies to be reported to the NUSPACE prior to setting out or ordering of any materials.

<u>Copyright © NUSPACE</u> This drawing which is the property of the NUSPACE and is the subject of Intellectual Property Rights including copyright and design right and shall not be reproduced, copied, loaned or submitted to any other party without the written consent of NUSPACE.

Only figured dimensions to be taken. Any discrepancies to be reported to the NUSPACE prior to setting out or ordering of any materials.

| Client        |                                   |           |                              |
|---------------|-----------------------------------|-----------|------------------------------|
|               | PETER RAHR                        |           | $\cap$                       |
| Project       | 19 CORINNE ROAD<br>LONDON N19 5EZ |           |                              |
| Job Title     |                                   |           | IUSPACE                      |
|               | LOFT CONVERSION                   |           | YOUR LOCAL LOFT SPECIALIST   |
| Drawing Title |                                   |           | www.i-want-nuspace.co.uk     |
| EXIST         | TING AND PROPOSED SE              | CTIONS    | Example and KIDA W Homeby CC |
| Drawn         | SDS                               | Checked   | TOL                          |
| Date          | FEBRUARY 2016                     | Scale     | 1:100 @ A3                   |
| Drawing No.   | 110 (P)                           | Amendment | A                            |