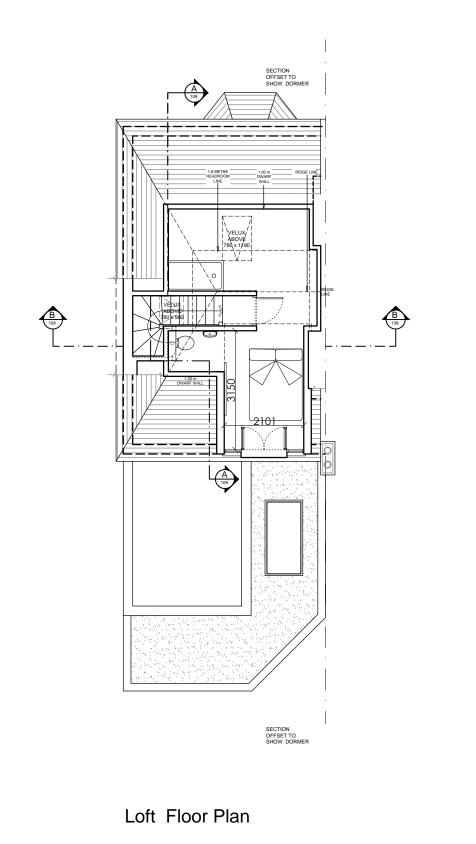

Only figured dimensions to be taken. Any discrepancies to be reported to the NUSPACE prior to setting out or ordering of any materials.

| Client        | PETER RAHR                        |           |                                                                |  |
|---------------|-----------------------------------|-----------|----------------------------------------------------------------|--|
| Project       | 19 CORINNE ROAD<br>LONDON N19 5EZ |           | - NUSPACE<br>LONDON<br>VOLF LOCA LOT SPEDALST<br>0870,609,1014 |  |
| Job Title     | LOFT CONVERSION                   |           |                                                                |  |
| Drawing Title | PROPOSED PLANS                    |           | www.i-want-nuspace.co.uk                                       |  |
| Drawn         | SDS                               | Checked   | TOL                                                            |  |
| Date          | FEBRUARY 2016                     | Scale     | 1:100 @ A3                                                     |  |
| Drawing No.   | 107 (P)                           | Amendment | A                                                              |  |