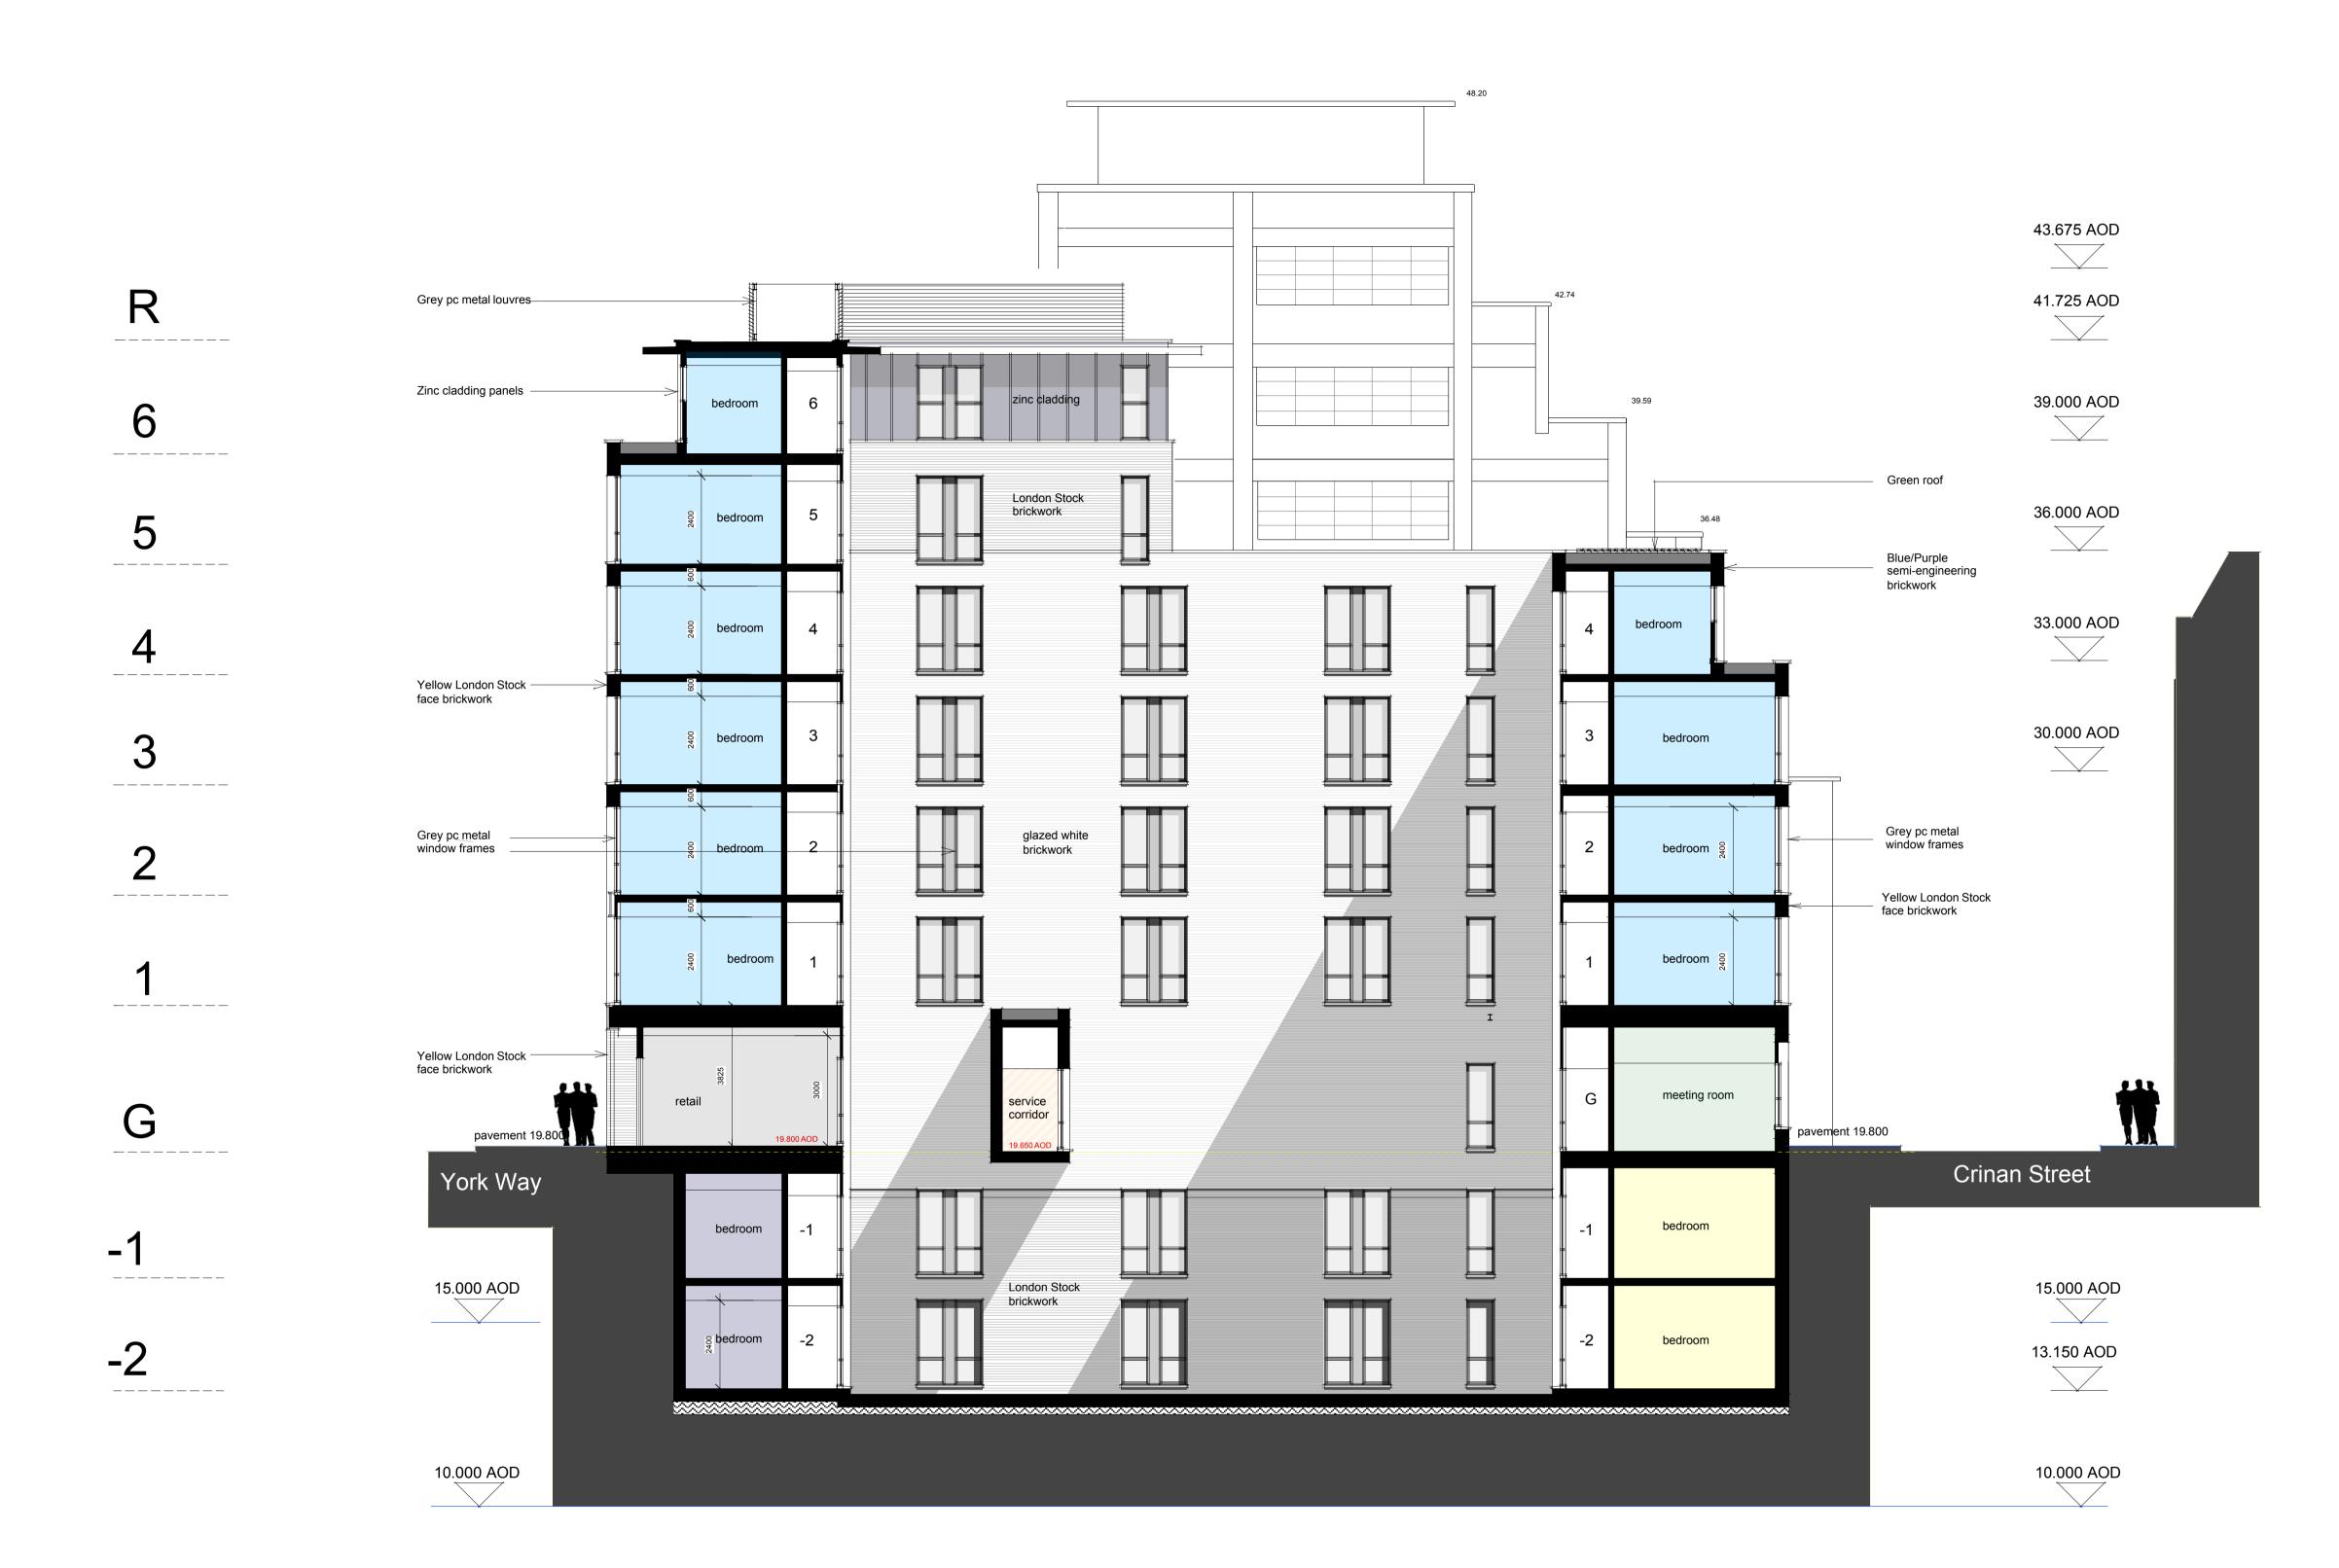

NORTH LIGHTWELL SECTION **LOOKING NORTH** 

Date Drawn Checked 1:100@A1/1:200@A3 PLANNING 22.7.13 nw rt

3326/P19