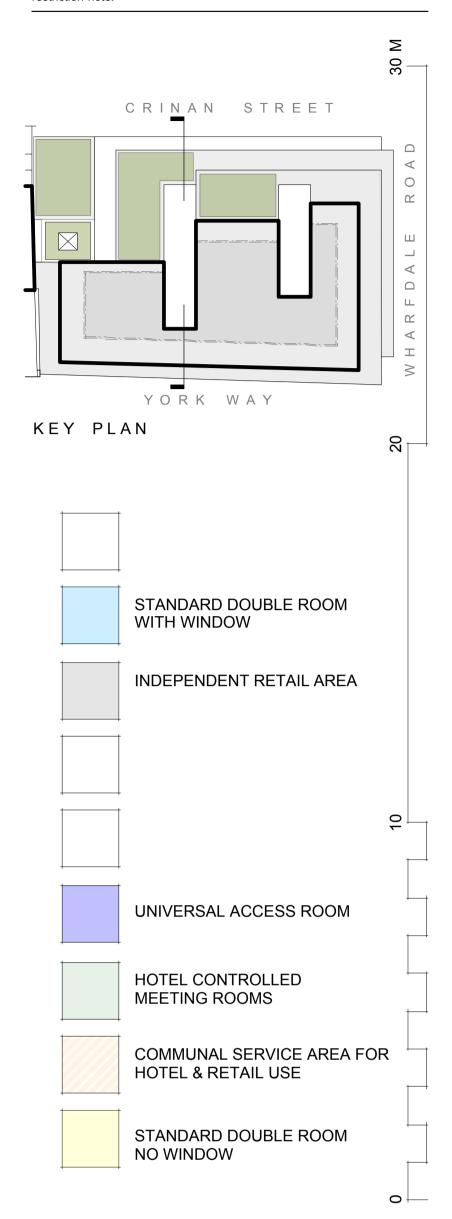

NORTH LIGHTWELL SECTION **LOOKING NORTH** 

Date Drawn Checked 1:100@A1/1:200@A3 PLANNING 22.7.13 nw rt

3326/P19