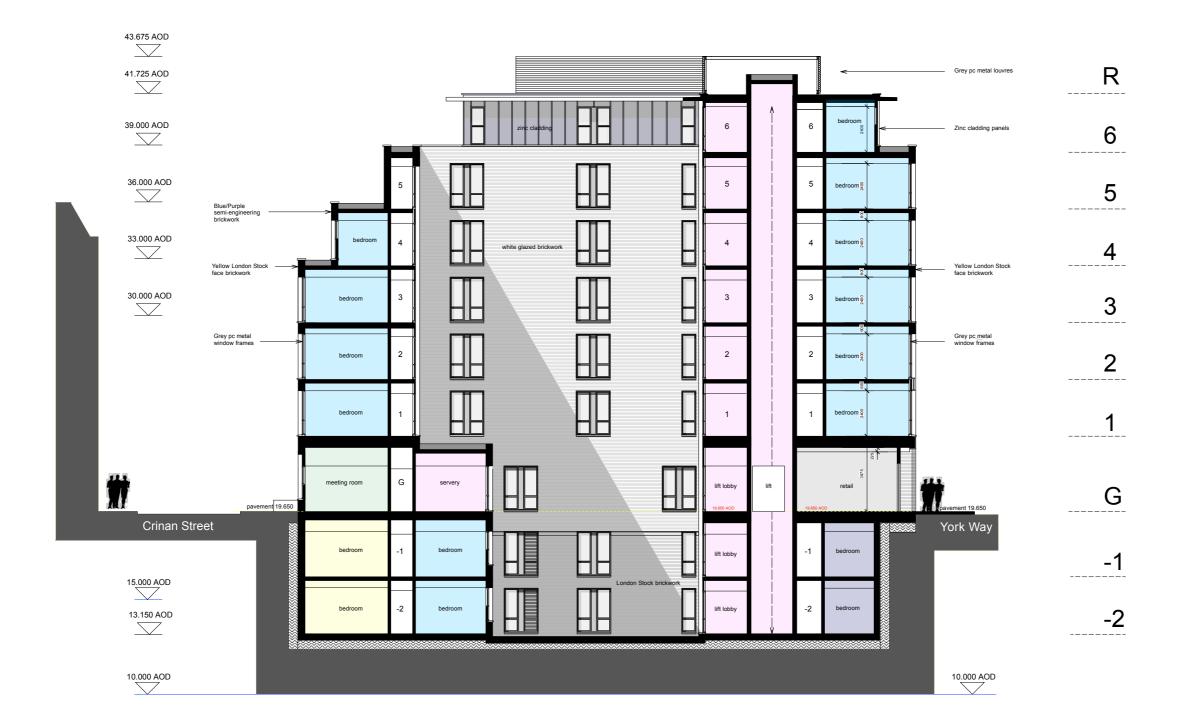

AXIOM ARCHITECTS

WHITBREAD GROUP PLC

62-68 YORK WAY KING'S CROSS LONDON

Drawing NORTH - SOUTH SECTION LOOKING WEST

 Scale
 Status
 Date
 Drawn
 Checked

 1:100@A1/1:200@A3
 PLANNING
 22.7.13
 nw

3326/P23

Α