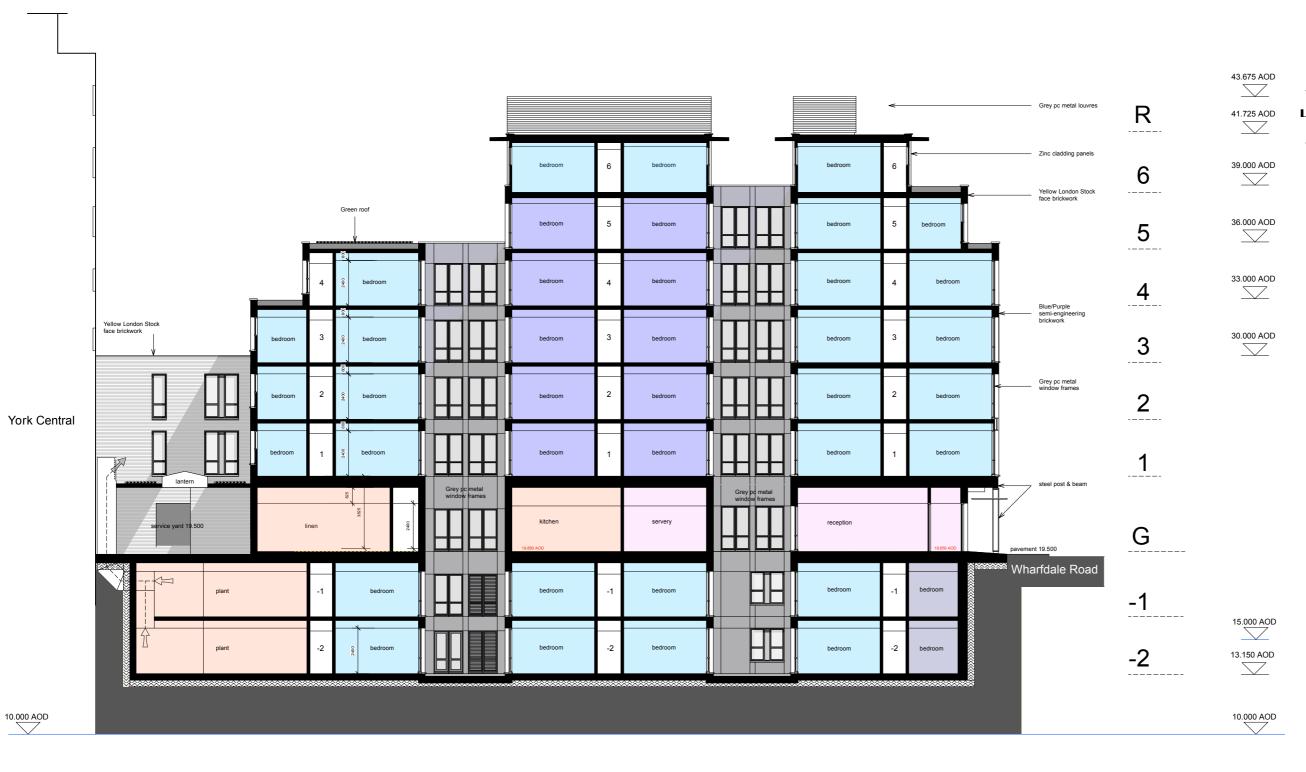

Client

WHITBREAD GROUP PLC

Project

62-68 YORK WAY KING'S CROSS LONDON

Drawing
SOUTH LIGHTWELL SECTION **LOOKING SOUTH** 

 Scale
 Status
 Date
 Draw

 1:100@A1/1:200@A3
 PLANNING
 25.7.13
 nw

3326/P22

Α

0.000 OD 0.000 OD

This drawing is the copyright of Axiom Architects.

It is for planning application purposes only and may not be reproduced in whole or in part without permission. Drawings lodged for planning approval may be reproduced by the Planning Authority in accordance with the 'Copyright (Material Open to Public Inspection) (Marking of Copies of Plans and Drawings) Order 1990 and must carry the relevant copyright restriction note.