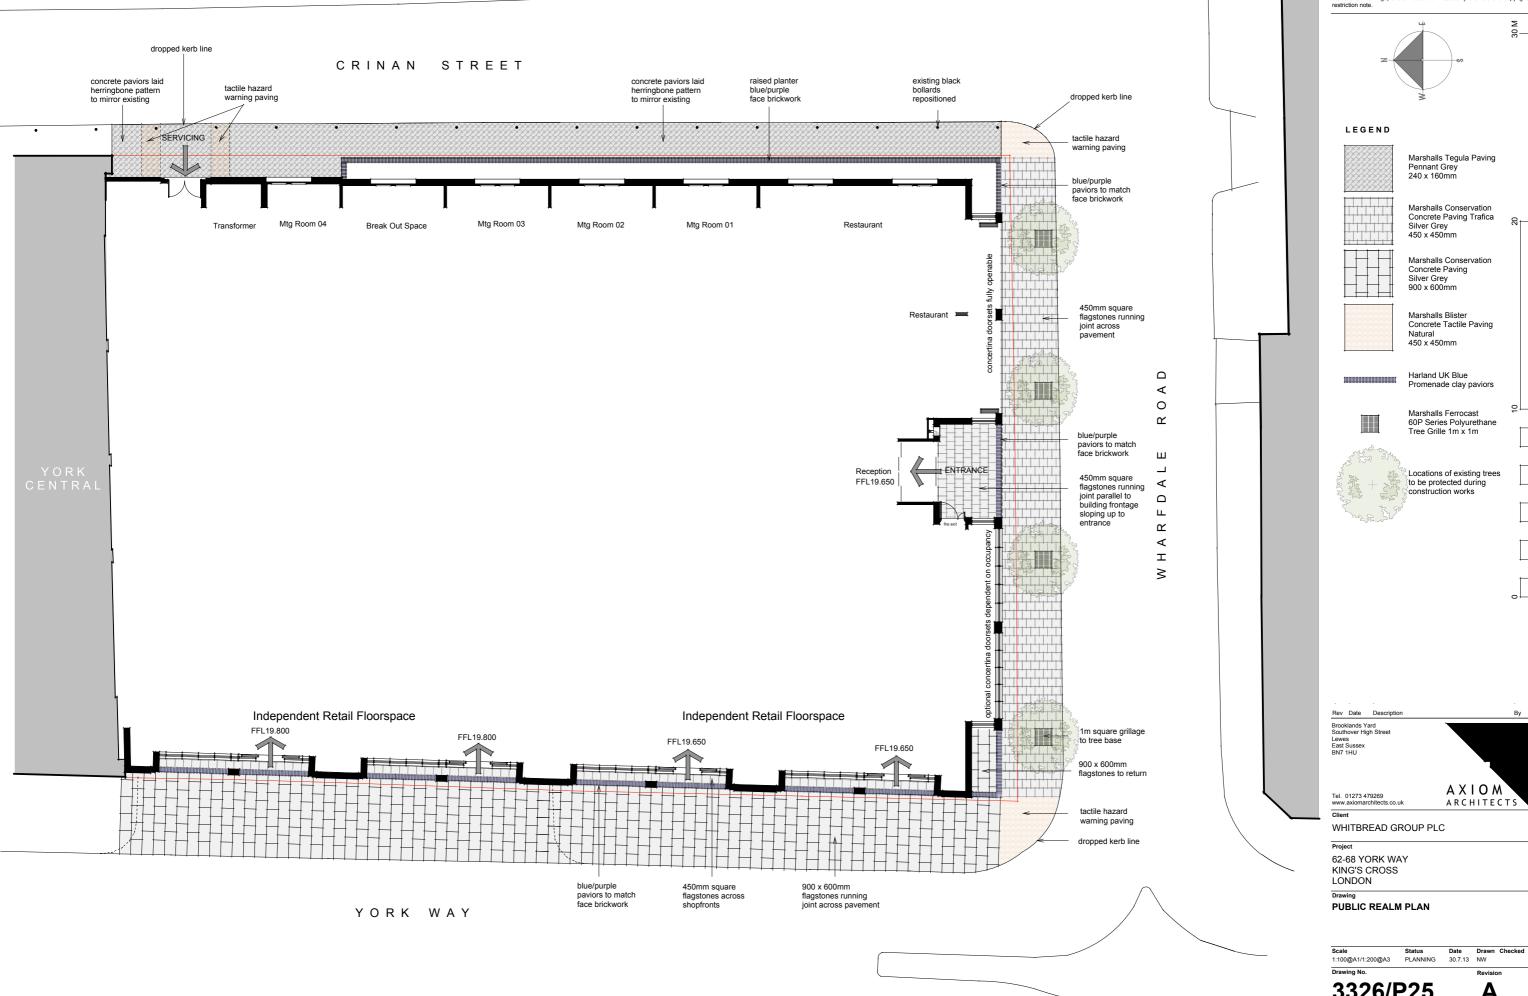

WAY KING'S CROSS LONDON

Drawing NORTH - SOUTH SECTION LOOKING WEST

 Scale
 Status
 Date
 Drawn
 Checked

 1:100@A1/1:200@A3
 PLANNING
 22.7.13
 nw

3326/P23

Α



0.000 OD 0.000 OD This drawing is the copyright of Axiom Architects.

It is for planning application purposes only and may not be reproduced in whole or in part without permission. Drawings lodged for planning approval may be reproduced by the Planning Authority in accordance with the 'Copyright (Material Open to Public Inspection) (Marking of Copies of Plans and Drawings) Order 1990 and must carry the relevant copyright restriction note.



Client

WHITBREAD GROUP PLC

62-68 YORK WAY KING'S CROSS LONDON

## NORTH - SOUTH SECTION LOOKING EAST

 Scale
 Status
 Date
 Drawn

 1:100@A1/1:200@A3
 PLANNING
 22.7.13
 nw

3326/P24

Α



It is for planning application purposes only and may not be reproduced in whole or in part without permission. Drawings lodged for planning approval may be reproduced by the Planning Authority in accordance with the 'Copyright (Material Open to Public Inspection) (Marking of Copies of Plans and Drawings) Order 1990 and must carry the relevant copyright restriction note.





It is for planning application purposes only and may not be reproduced in whole or in part without permission. Drawings lodged for planning approval may be reproduced by the Planning Authority in accordance with the 'Copyright (Material Open to Public Inspection) (Marking of Copies of Plans and Drawings) Order 1990 and must carry the relevant copyright restriction note.



west elevation to york way

Rev Date Descrip