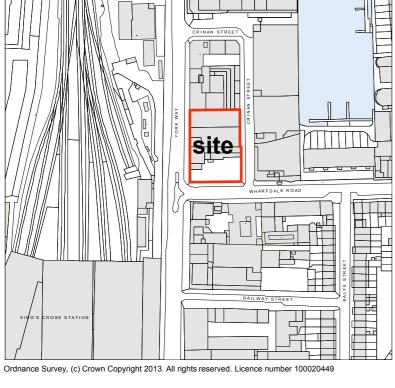

Scale Status 1:200@A1/1:400@A3 planning

location plan 1:1250 block plan 1:500 0 100

It is for planning application purposes only and may not be reproduced in whole or in part without permission. Drawings lodged for planning approval may be reproduced by the Planning Authority in accordance with the 'Copyright (Material Open to Public Inspection) (Marking of Copies of Plans and Drawings) Order 1990 and must carry the relevant copyright restriction only.

## WHITBREAD GROUP PLC

62-68 YORK WAY KING'S CROSS LONDON

EXISTING ORDNANCE SURVEY EXTRACTS 1:1250 & 1:500

| Drawing No.                                   |        |      | Revision |         |
|-----------------------------------------------|--------|------|----------|---------|
| 1:1250/500@A1/1:2500/1000@A3 planning 29.7.13 |        |      | nw       |         |
| Scale                                         | Status | Date | Drawn    | Checked |