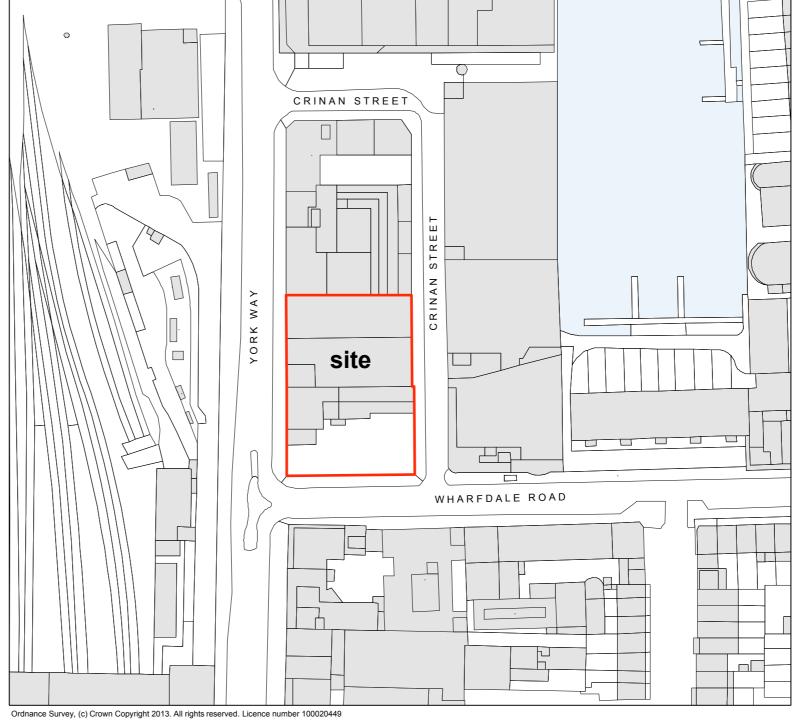

Scale Status 1:200@A1/1:400@A3 planning

location plan 1:1250 block plan 1:500 0 100

It is for planning application purposes only and may not be reproduced in whole or in part without permission. Drawings lodged for planning approval may be reproduced by the Planning Authority in accordance with the 'Copyright (Material Open to Public Inspection) (Marking of Copies of Plans and Drawings) Order 1990 and must carry the relevant copyright restriction only.

## WHITBREAD GROUP PLC

62-68 YORK WAY KING'S CROSS LONDON

EXISTING ORDNANCE SURVEY EXTRACTS 1:1250 & 1:500

| Drawing No.                                   |        |      | Revision |         |
|-----------------------------------------------|--------|------|----------|---------|
| 1:1250/500@A1/1:2500/1000@A3 planning 29.7.13 |        |      | nw       |         |
| Scale                                         | Status | Date | Drawn    | Checked |