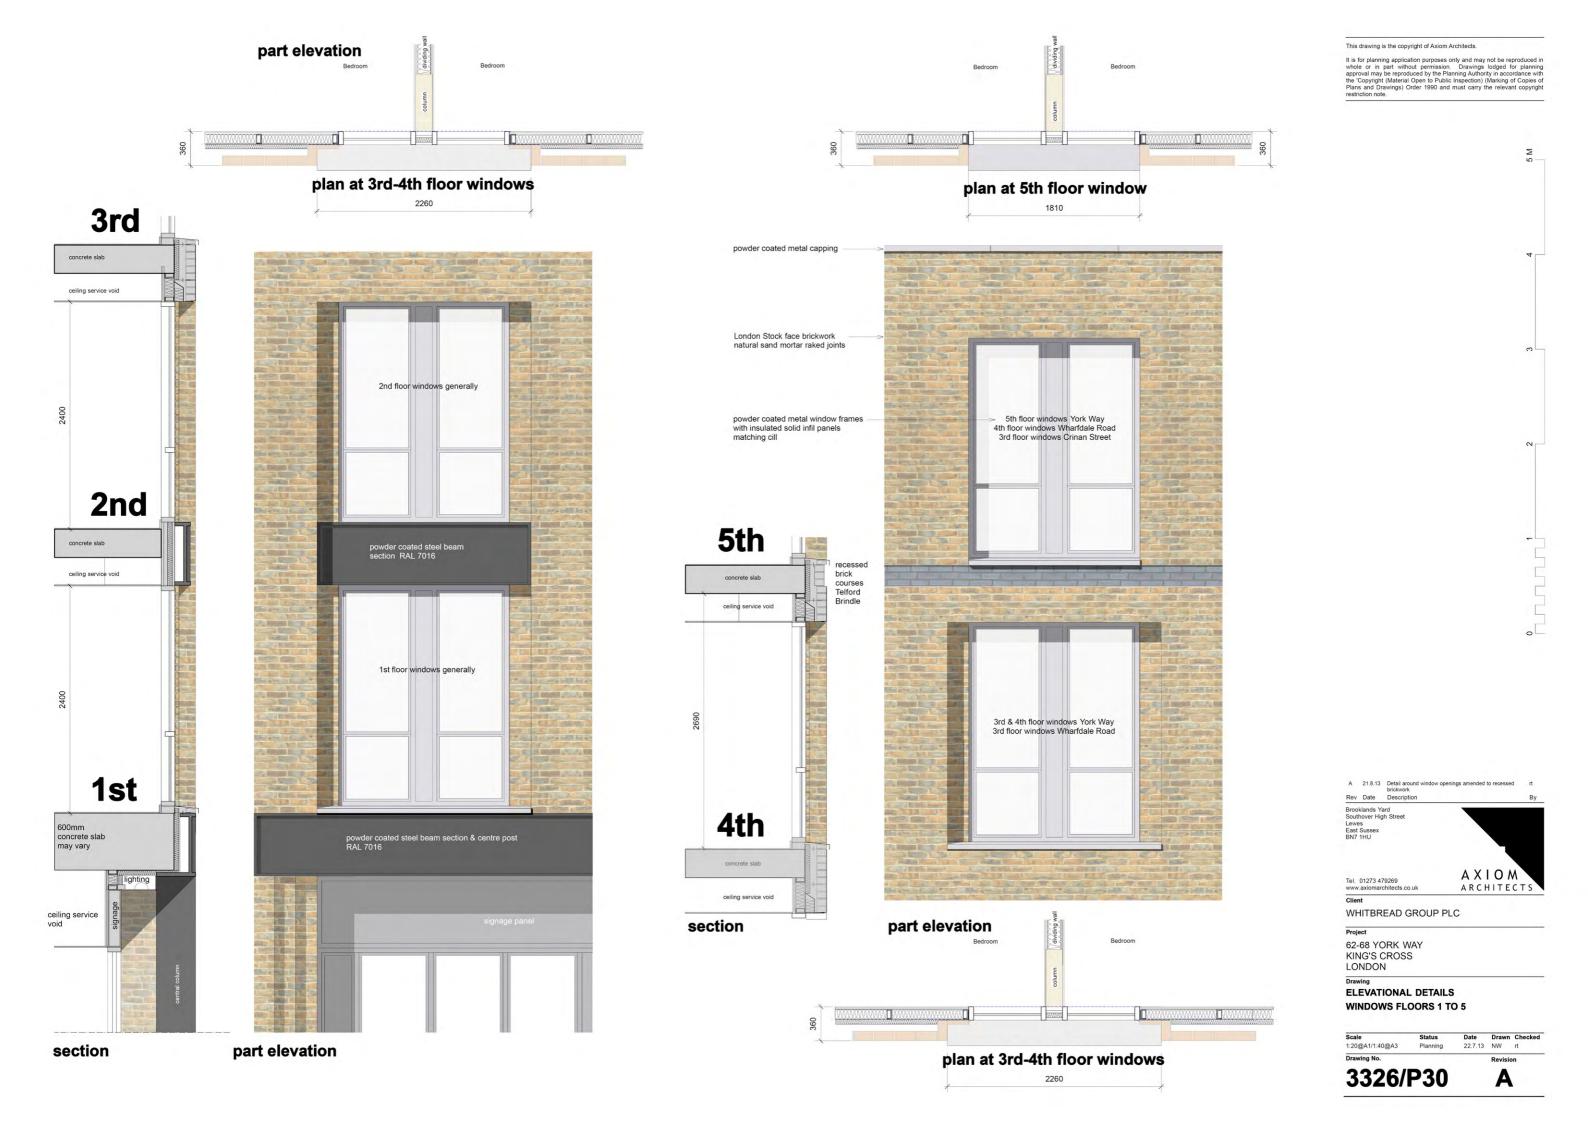

A 21.8.13 Beam above shop front raised Rev Date Description Brooklands Yard Southover High Street Lewes East Sussex BN7 1HU AXIOM Tel. 01273 479269 www.axiomarchitects.co.uk ARCHITECTS

Client

WHITBREAD GROUP PLC

62-68 YORK WAY KING'S CROSS LONDON

**ELEVATIONAL DETAILS** WINDOWS FLOOR 6

Scale 1:20@A1/1:40@A3

3326/P/31

section