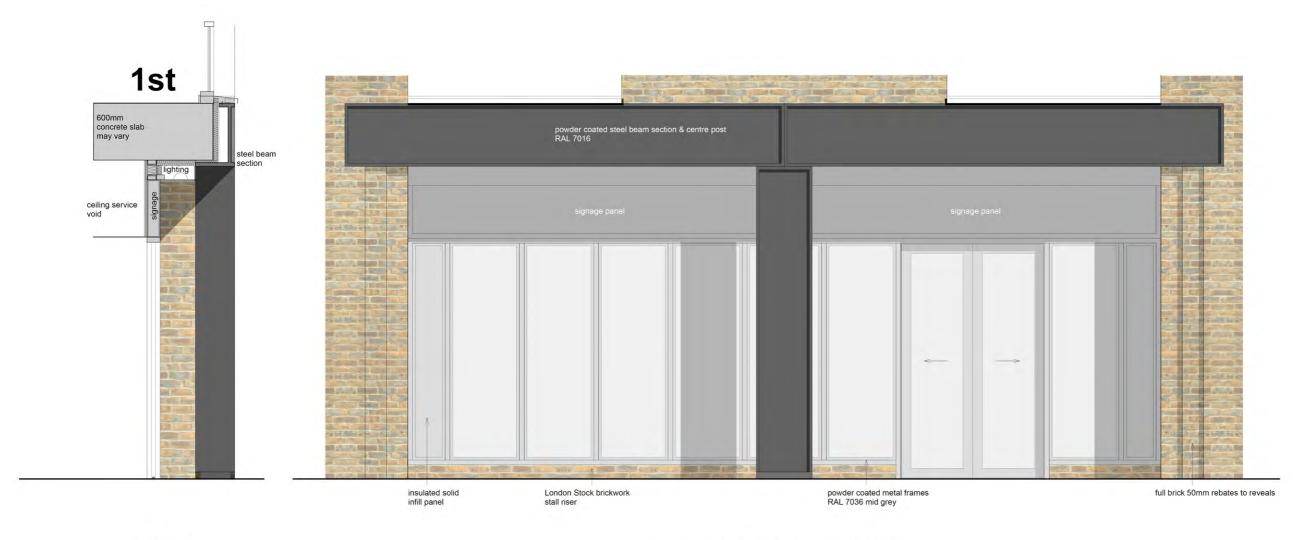

A 21.8.13 Beam above shop front raised Rev Date Description

Brooklands Yard
Southover High Street
Lewes
East Sussex
BN7 1HU AXIOM ARCHITECTS Tel. 01273 479269 www.axiomarchitects.co.uk Client

WHITBREAD GROUP PLC

62-68 YORK WAY KING'S CROSS LONDON

**ELEVATIONAL DETAILS** YORK WAY SHOPFRONT

Scale 1:20@A1/1:40@A3

3326/P/32