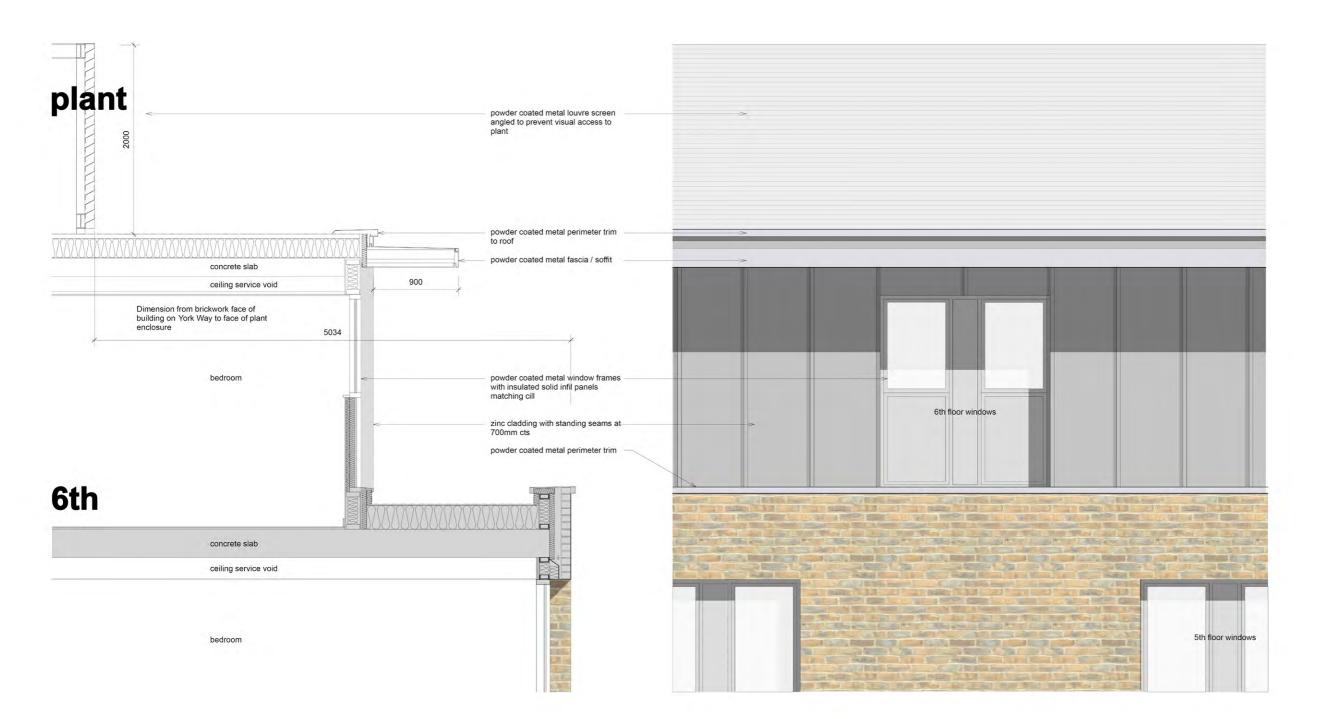

section part elevation This drawing is the copyright of Axiom Architects.

It is for planning application purposes only and may not be reproduced in whole or in part without permission. Drawings lodged for planning approval may be reproduced by the Planning Authority in accordance with the 'Copyright (Material Open to Public Inspection) (Marking of Copies of Plans and Drawings) Order 1990 and must carry the relevant copyright restriction note.

62-68 YORK WAY KING'S CROSS LONDON

**ELEVATIONAL DETAILS** WINDOWS FLOOR 6

Scale 1:20@A1/1:40@A3

3326/P/31

section