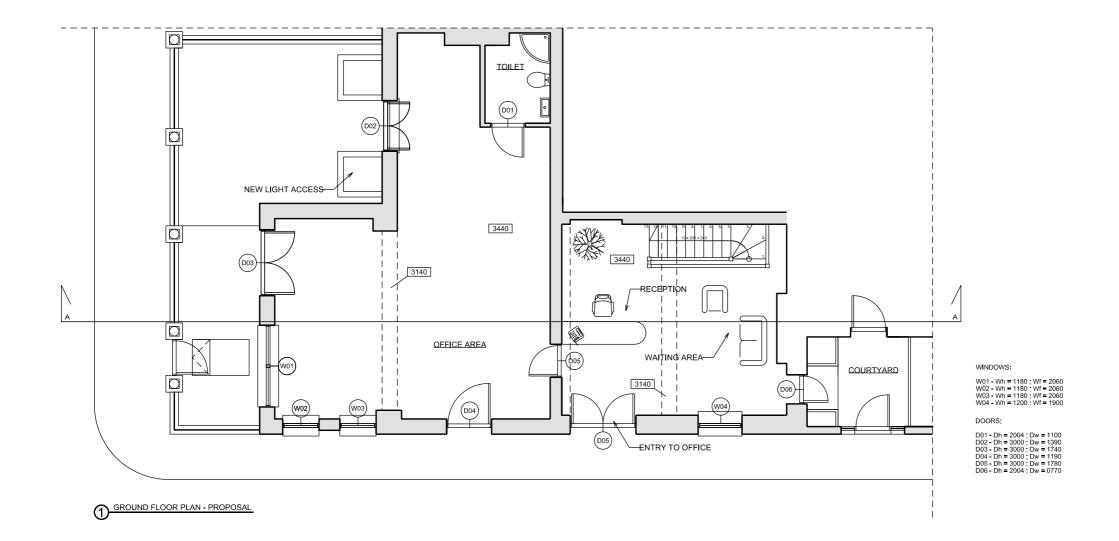

www.GetMePlanning.com

Clien

Maxim Mitrokhin

Proje

21 Halliford Street London N1 3HB

Title

Ground Floor Plan Proposal

| Date    | October 2014 | ,   |
|---------|--------------|-----|
| Scale:  | 1:100 @ A3   | /   |
| Drawing | No. A-0G-01  | Rev |
|         |              |     |
|         |              |     |
|         |              |     |