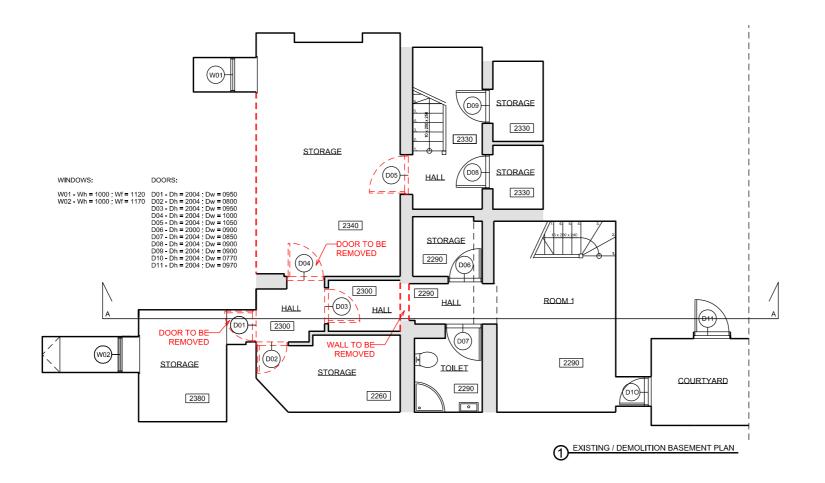

www.GetMePlanning.com

Clie

Maxim Mitrokhin

Proje

21 Halliford Street London N1 3HB

Title

Existing / Demolition Basement Plan

| Deta - 0-t-1 2011   |     |
|---------------------|-----|
| Date October 2014   | /_/ |
| Scale: 1:100 @ A3   | 1   |
| Drawing No. A-0B-00 | Rev |
|                     |     |
|                     |     |
|                     |     |
|                     |     |