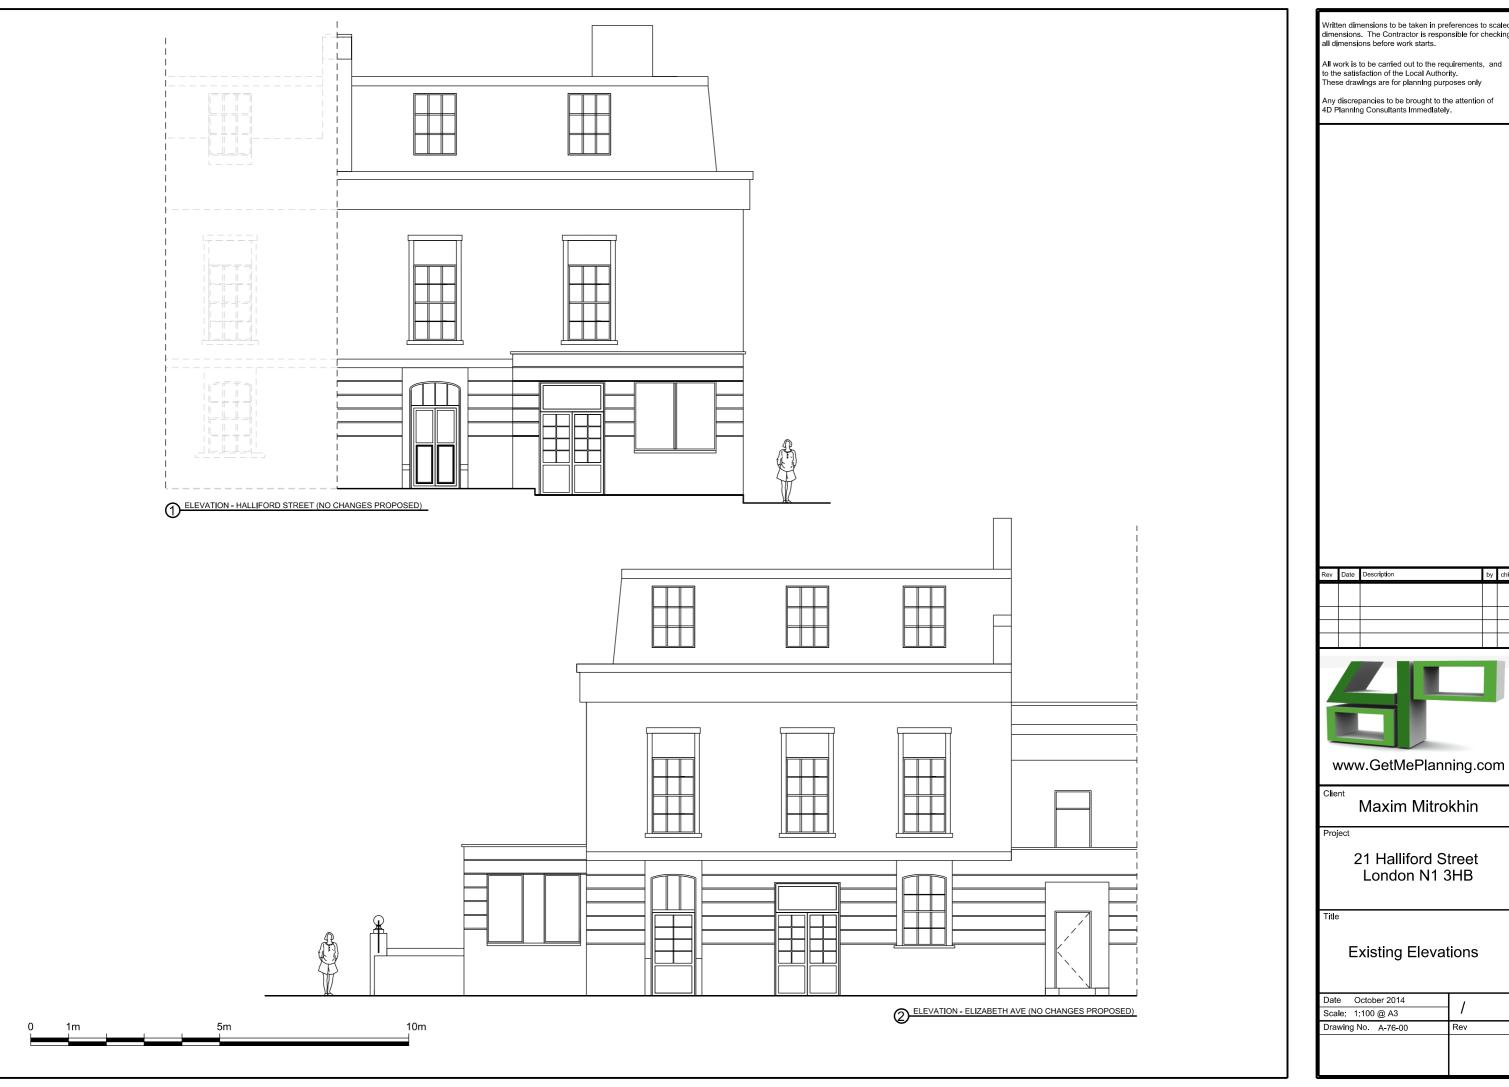

www.GetMePlanning.com

Clien

Maxim Mitrokhin

Proje

21 Halliford Street London N1 3HB

Tit

Existing Ground Floor Plan

| Date October 2014   | ,   |
|---------------------|-----|
| Scale: 1:100 @ A3   | 7   |
| Drawing No. A-0G-00 | Rev |
|                     |     |
|                     |     |
|                     |     |