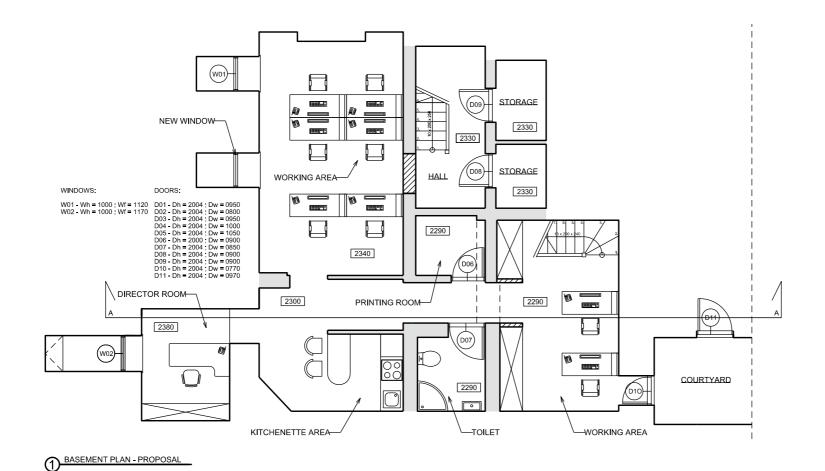

www.GetMePlanning.com

Clien

Maxim Mitrokhin

Proje

21 Halliford Street London N1 3HB

Tit

Existing Ground Floor Plan

| Date October 2014   | ,   |
|---------------------|-----|
| Scale: 1:100 @ A3   | 7   |
| Drawing No. A-0G-00 | Rev |
|                     |     |
|                     |     |
|                     |     |