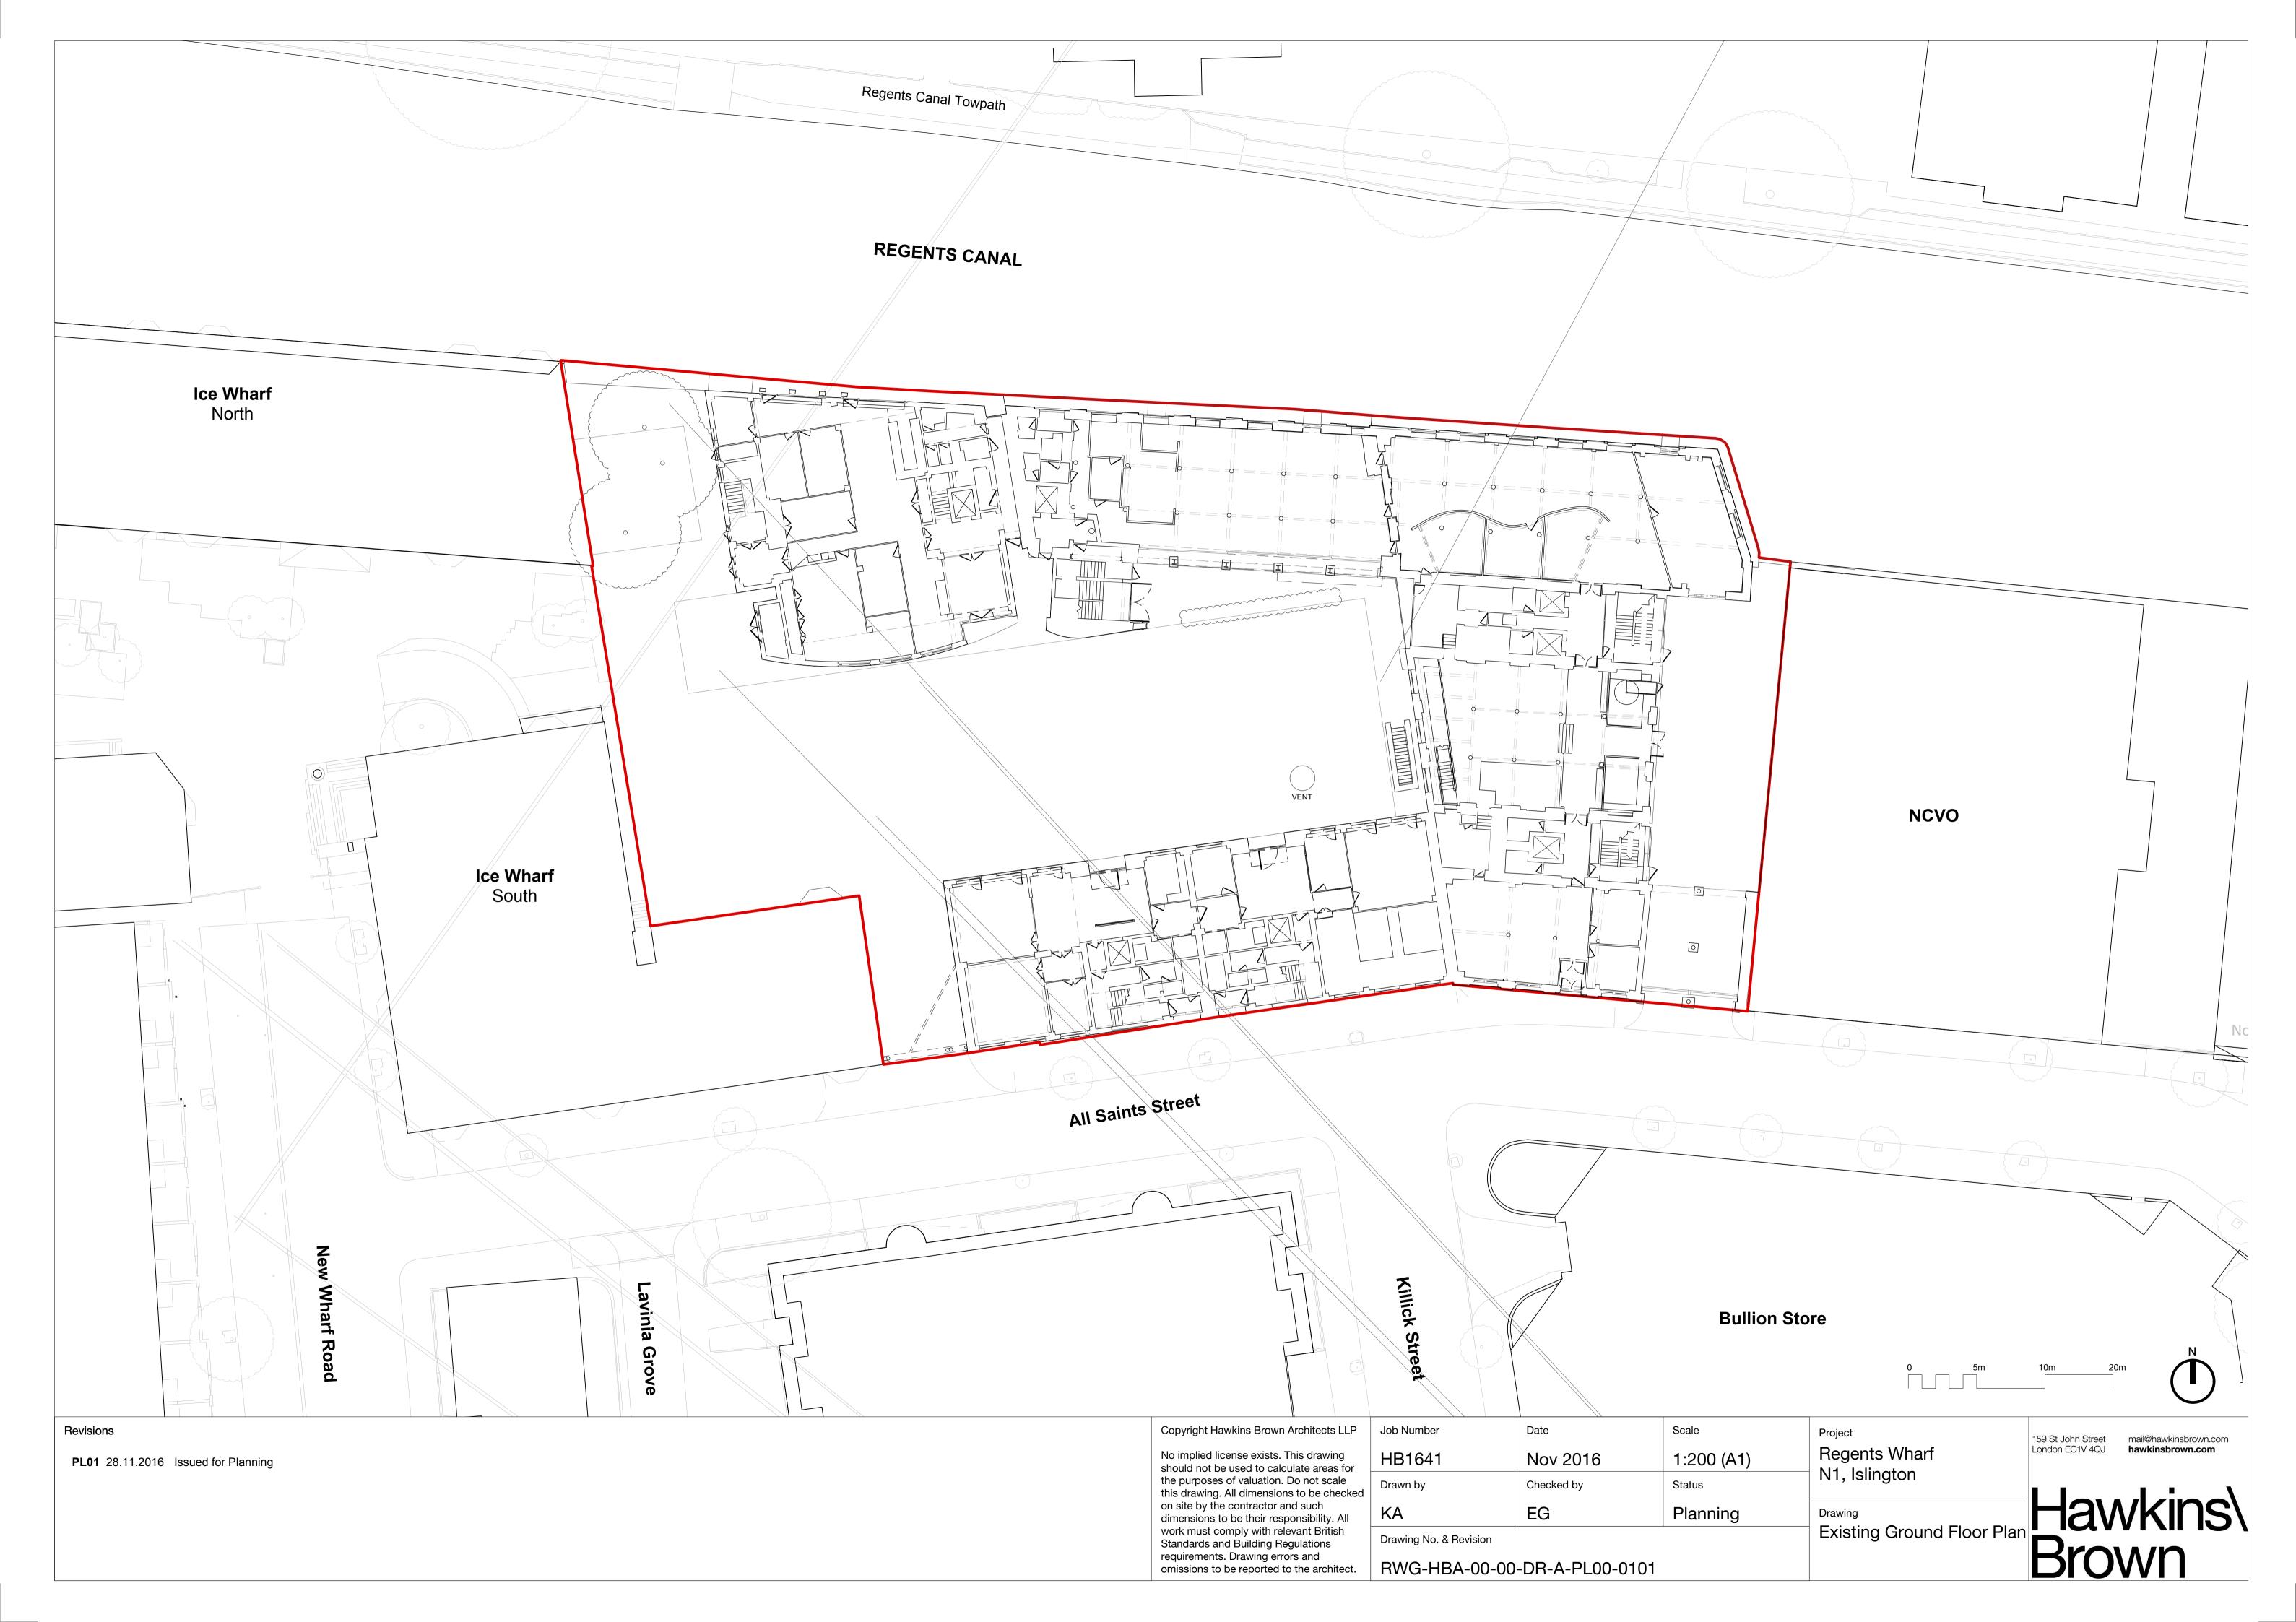

Copyright Hawkins Brown Architects LLP

No implied license exists. This drawing should not be used to calculate areas for the purposes of valuation. Do not scale this drawing. All dimensions to be checked on site by the contractor and such dimensions to be their responsibility. All work must comply with relevant British Standards and Building Regulations requirements. Drawing errors and

omissions to be reported to the architect.

| Date       | Scale               |
|------------|---------------------|
| Nov 2016   | 1:200 (A1)          |
| Checked by | Status              |
| EG         | Planning            |
|            | Nov 2016 Checked by |

RGW-HBA-00-XX-DR-A-PL00-0200

Drawing No. & Revision

Regents Wharf
N1, Islington

Drawing
Existing Elevation

All Saints Street

PL01 28.11.2016 Issued for Planning

Copyright Hawkins Brown Architects LLP

No implied license exists. This drawing should not be used to calculate areas for the purposes of valuation. Do not scale this drawing. All dimensions to be checked on site by the contractor and such dimensions to be their responsibility. All work must comply with relevant British Standards and Building Regulations requirements. Drawing errors and omissions to be reported to the architect.