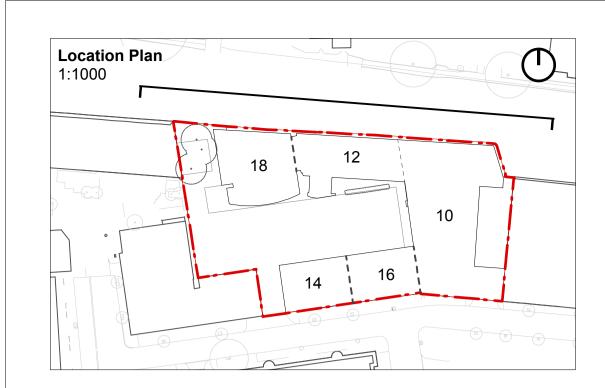

RGW-HBA-00-XX-DR-A-PL00-0200

Drawing No. & Revision

Regents Wharf
N1, Islington

Drawing
Existing Elevation

All Saints Street

PL01 28.11.2016 Issued for Planning

Copyright Hawkins Brown Architects LLP

No implied license exists. This drawing should not be used to calculate areas for the purposes of valuation. Do not scale this drawing. All dimensions to be checked on site by the contractor and such dimensions to be their responsibility. All work must comply with relevant British Standards and Building Regulations requirements. Drawing errors and omissions to be reported to the architect.

Regents Wharf
N1, Islington

Drawing
Existing Elevation

159 St John Street London EC1V 4QJ mail@hawkinsbrown.com hawkinsbrown.com

Hawkinsbrown.com

Brown

Drawing No. & Revision

RGW-HBA-00-XX-DR-A-PL00-0201

Existing Elevation
Canalside