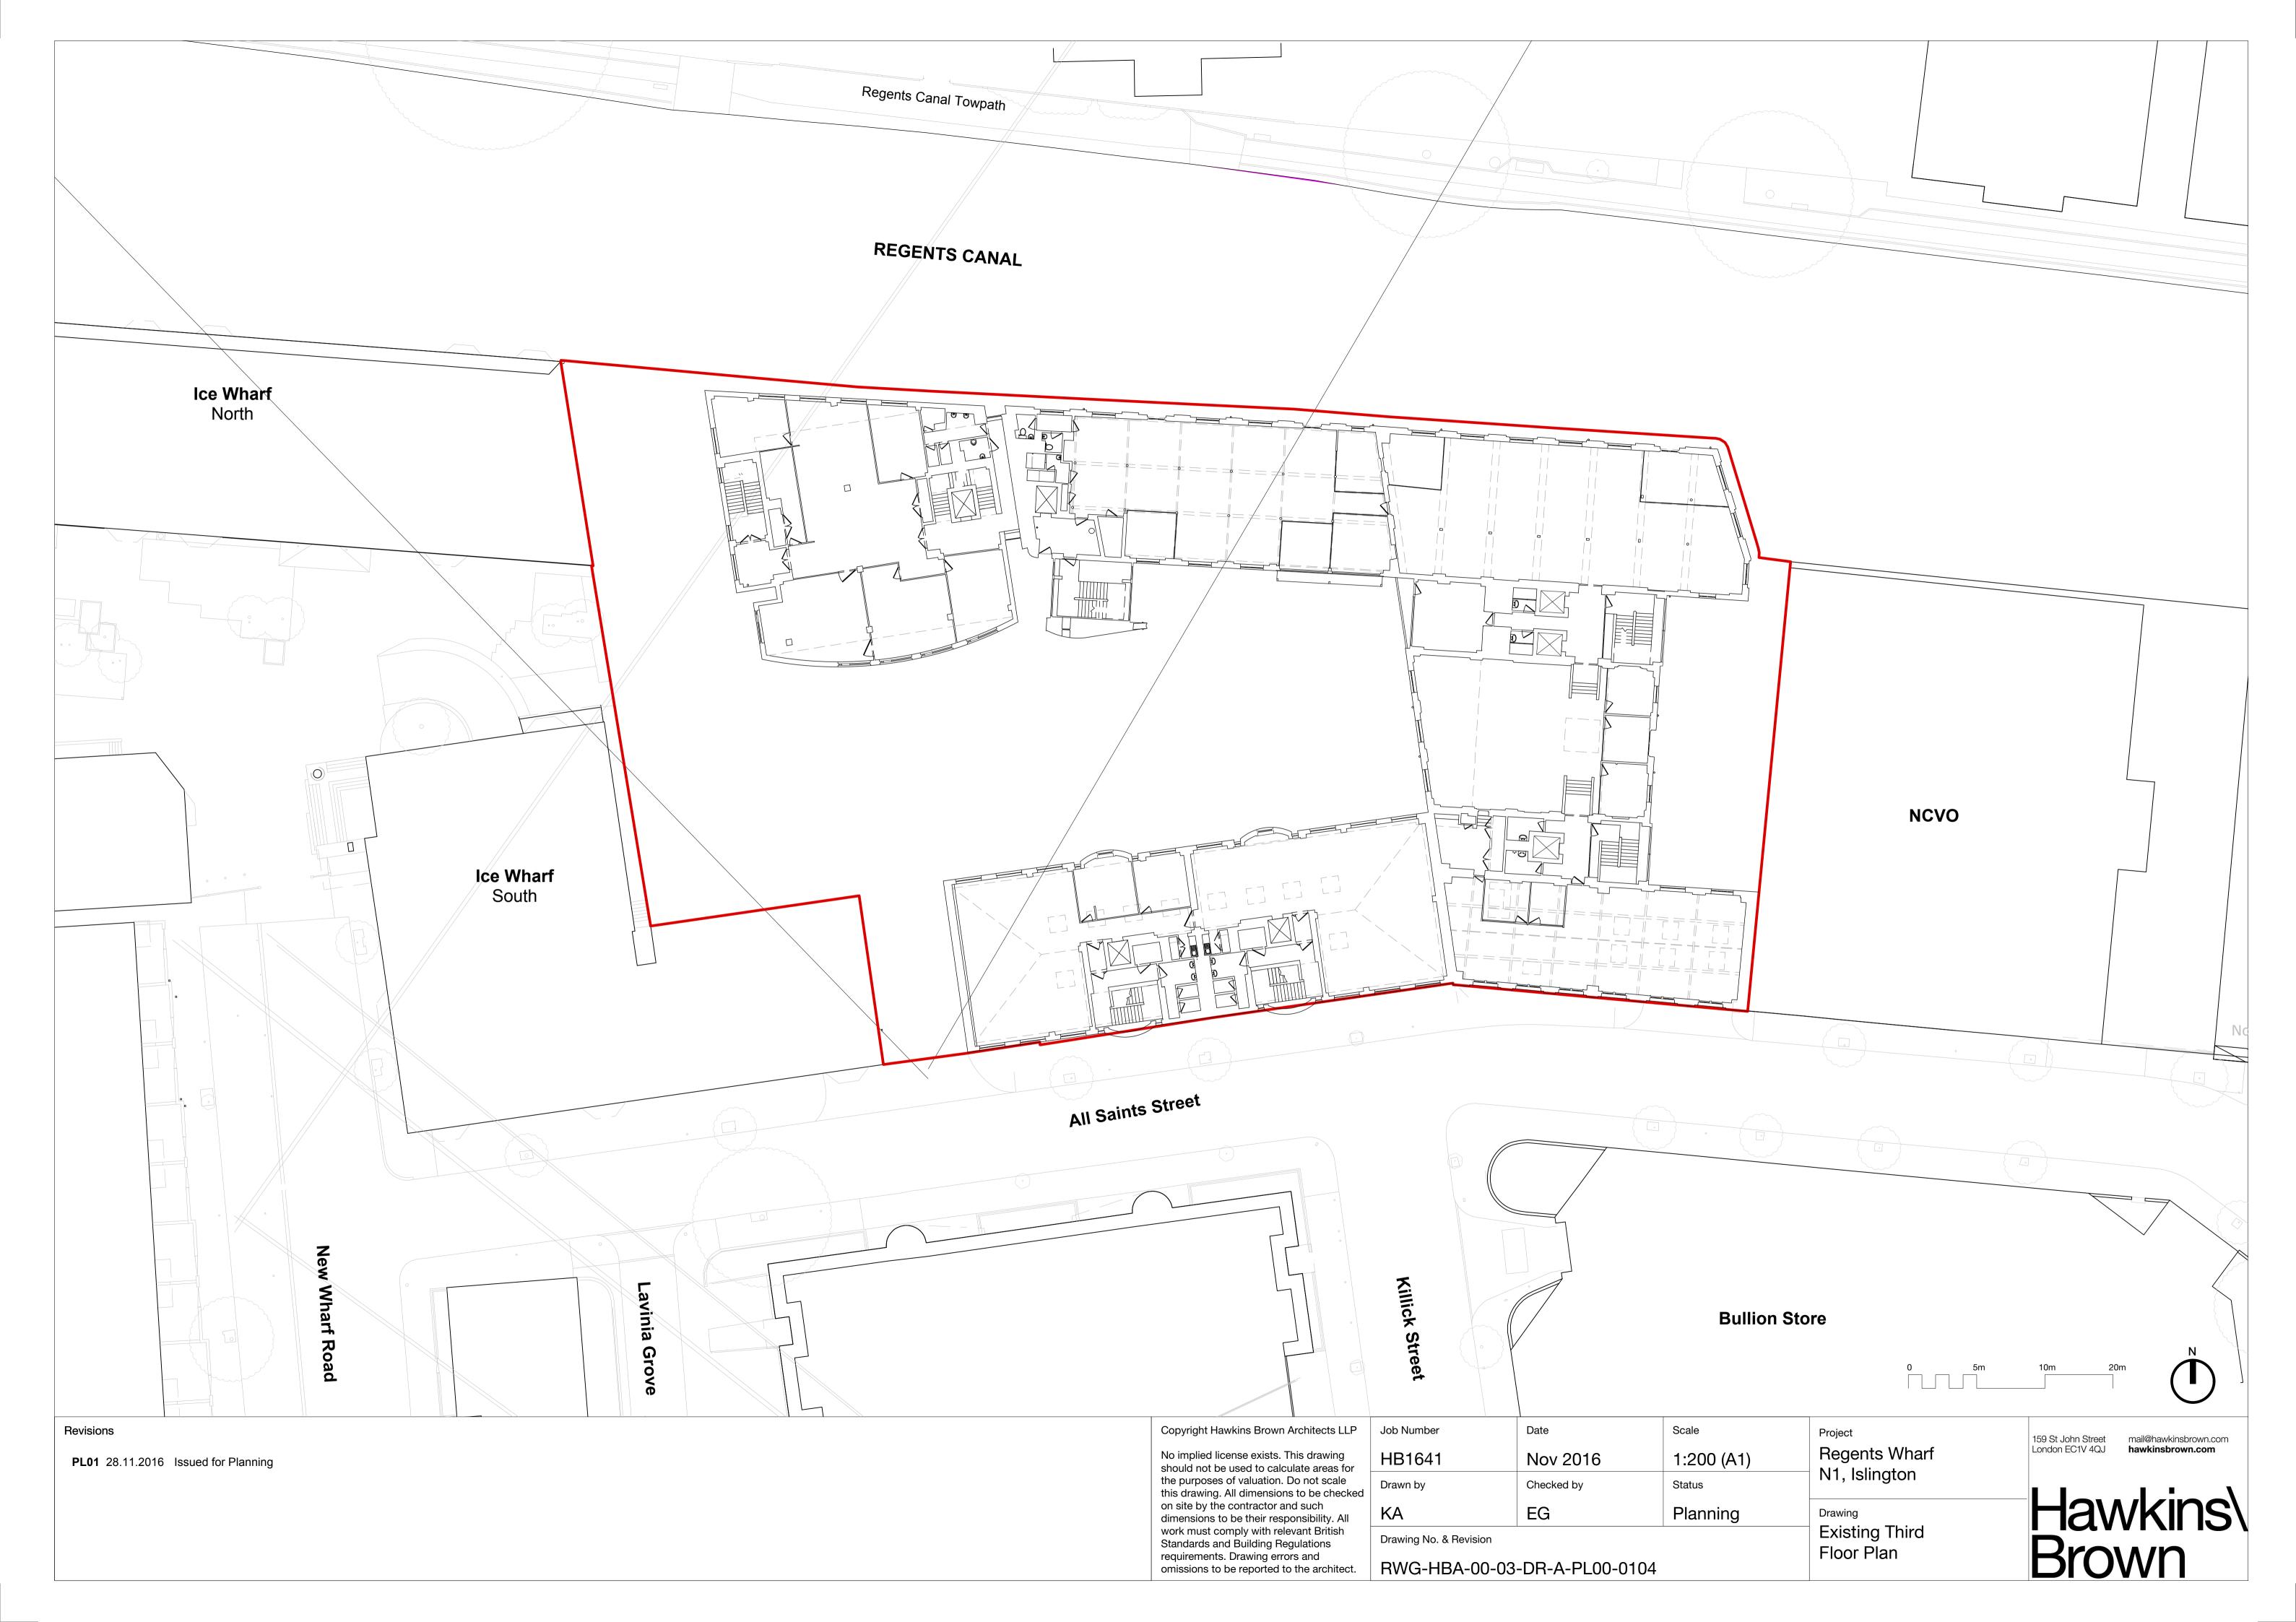

PL01 28.11.2016 Issued for Planning

Copyright Hawkins Brown Architects LLP

No implied license exists. This drawing should not be used to calculate areas for the purposes of valuation. Do not scale this drawing. All dimensions to be checked on site by the contractor and such dimensions to be their responsibility. All work must comply with relevant British Standards and Building Regulations requirements. Drawing errors and omissions to be reported to the architect.

|   | Job Number             | Date       | Scale      |
|---|------------------------|------------|------------|
|   | HB1641                 | Nov 2016   | 1:200 (A1) |
| I | Drawn by               | Checked by | Status     |
|   | KA                     | EG         | Planning   |
|   | Drawing No. & Revision |            |            |

RGW-HBA-00-XX-DR-A-PL00-0203

Project
Regents Wharf
N1, Islington

Drawing
Existing Elevation

159 St John Street London EC1V 4QJ mail@hawkinsbrown.com hawkinsbrown.com

Hawkinsbrown.com

Brown

Existing Elevation
Eastern Courtyard