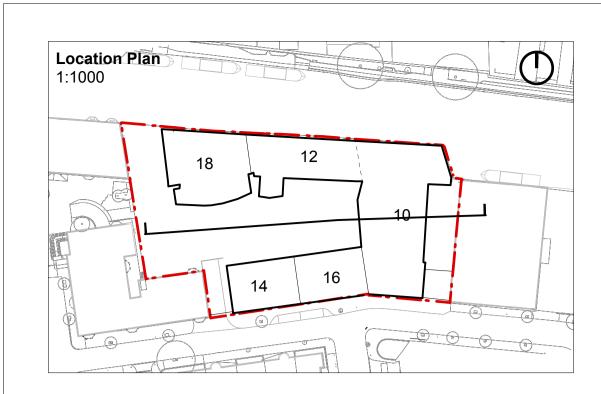

RGW-HBA-00-XX-DR-A-PL00-0200

Drawing No. & Revision

Regents Wharf
N1, Islington

Drawing
Existing Elevation

All Saints Street

PL01 28.11.2016 Issued for Planning

Copyright Hawkins Brown Architects LLP

No implied license exists. This drawing should not be used to calculate areas for the purposes of valuation. Do not scale this drawing. All dimensions to be checked on site by the contractor and such dimensions to be their responsibility. All work must comply with relevant British Standards and Building Regulations requirements. Drawing errors and omissions to be reported to the architect.

Regents Wharf
N1, Islington

Drawing
Existing Elevation

159 St John Street London EC1V 4QJ mail@hawkinsbrown.com hawkinsbrown.com

Hawkinsbrown.com

Brown

Drawing No. & Revision

RGW-HBA-00-XX-DR-A-PL00-0201

Existing Elevation
Canalside