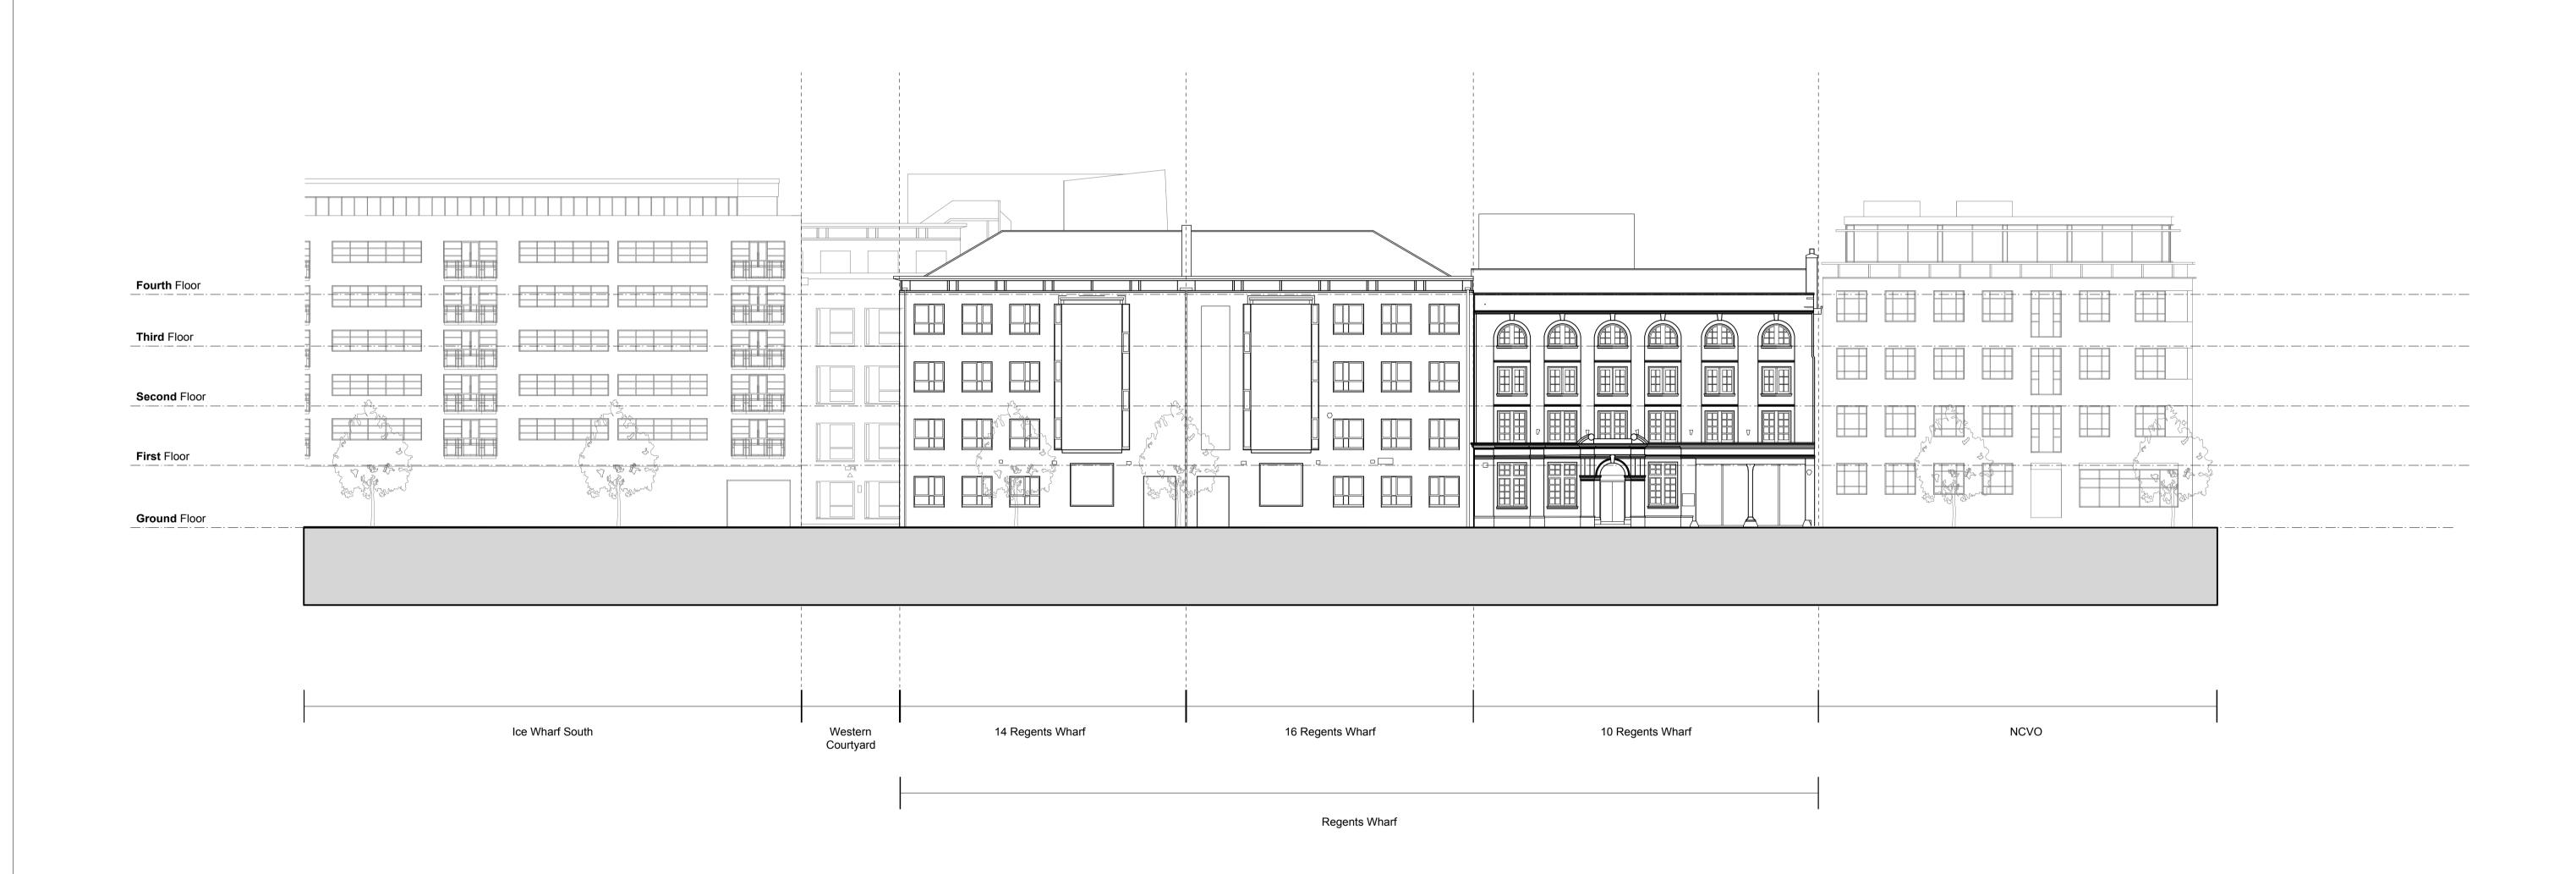

RGW-HBA-00-XX-DR-A-PL00-0200

Drawing No. & Revision

Regents Wharf
N1, Islington

Drawing
Existing Elevation

All Saints Street

PL01 28.11.2016 Issued for Planning

Copyright Hawkins Brown Architects LLP

No implied license exists. This drawing should not be used to calculate areas for the purposes of valuation. Do not scale this drawing. All dimensions to be checked on site by the contractor and such dimensions to be their responsibility. All work must comply with relevant British Standards and Building Regulations requirements. Drawing errors and omissions to be reported to the architect.

Regents Wharf
N1, Islington

Drawing
Existing Elevation

159 St John Street London EC1V 4QJ mail@hawkinsbrown.com hawkinsbrown.com

Hawkinsbrown.com

Brown

Drawing No. & Revision

RGW-HBA-00-XX-DR-A-PL00-0201

Existing Elevation
Canalside