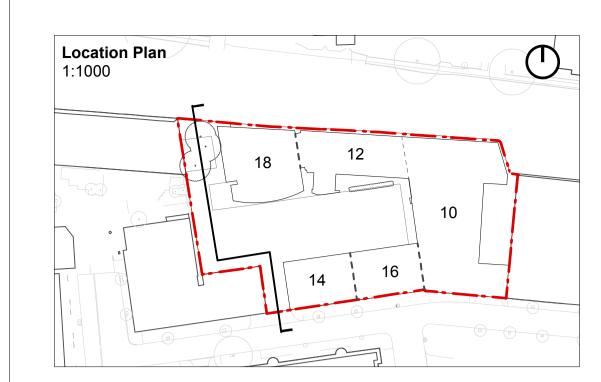

RGW-HBA-00-XX-DR-A-PL00-0200

Drawing No. & Revision

Regents Wharf
N1, Islington

Drawing
Existing Elevation

All Saints Street

PL01 28.11.2016 Issued for Planning

Copyright Hawkins Brown Architects LLP

No implied license exists. This drawing should not be used to calculate areas for the purposes of valuation. Do not scale this drawing. All dimensions to be checked on site by the contractor and such dimensions to be their responsibility. All work must comply with relevant British Standards and Building Regulations requirements. Drawing errors and omissions to be reported to the architect.

Regents Wharf
N1, Islington

Drawing
Existing Elevation

159 St John Street London EC1V 4QJ mail@hawkinsbrown.com hawkinsbrown.com

Hawkinsbrown.com

Brown

Drawing No. & Revision

RGW-HBA-00-XX-DR-A-PL00-0201

Existing Elevation
Canalside