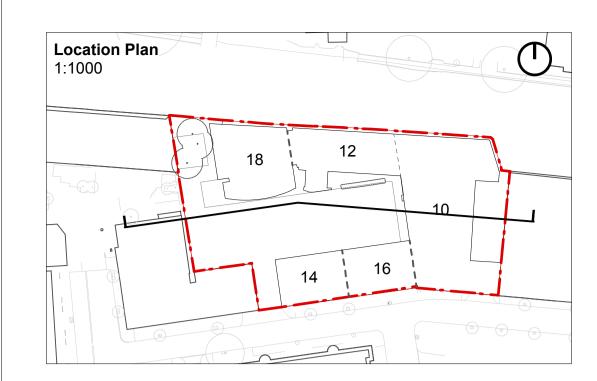

RGW-HBA-00-XX-DR-A-PL00-0200

Drawing No. & Revision

Regents Wharf
N1, Islington

Drawing
Existing Elevation

All Saints Street

PL01 28.11.2016 Issued for Planning

Copyright Hawkins Brown Architects LLP

No implied license exists. This drawing should not be used to calculate areas for the purposes of valuation. Do not scale this drawing. All dimensions to be checked on site by the contractor and such dimensions to be their responsibility. All work must comply with relevant British Standards and Building Regulations requirements. Drawing errors and omissions to be reported to the architect.