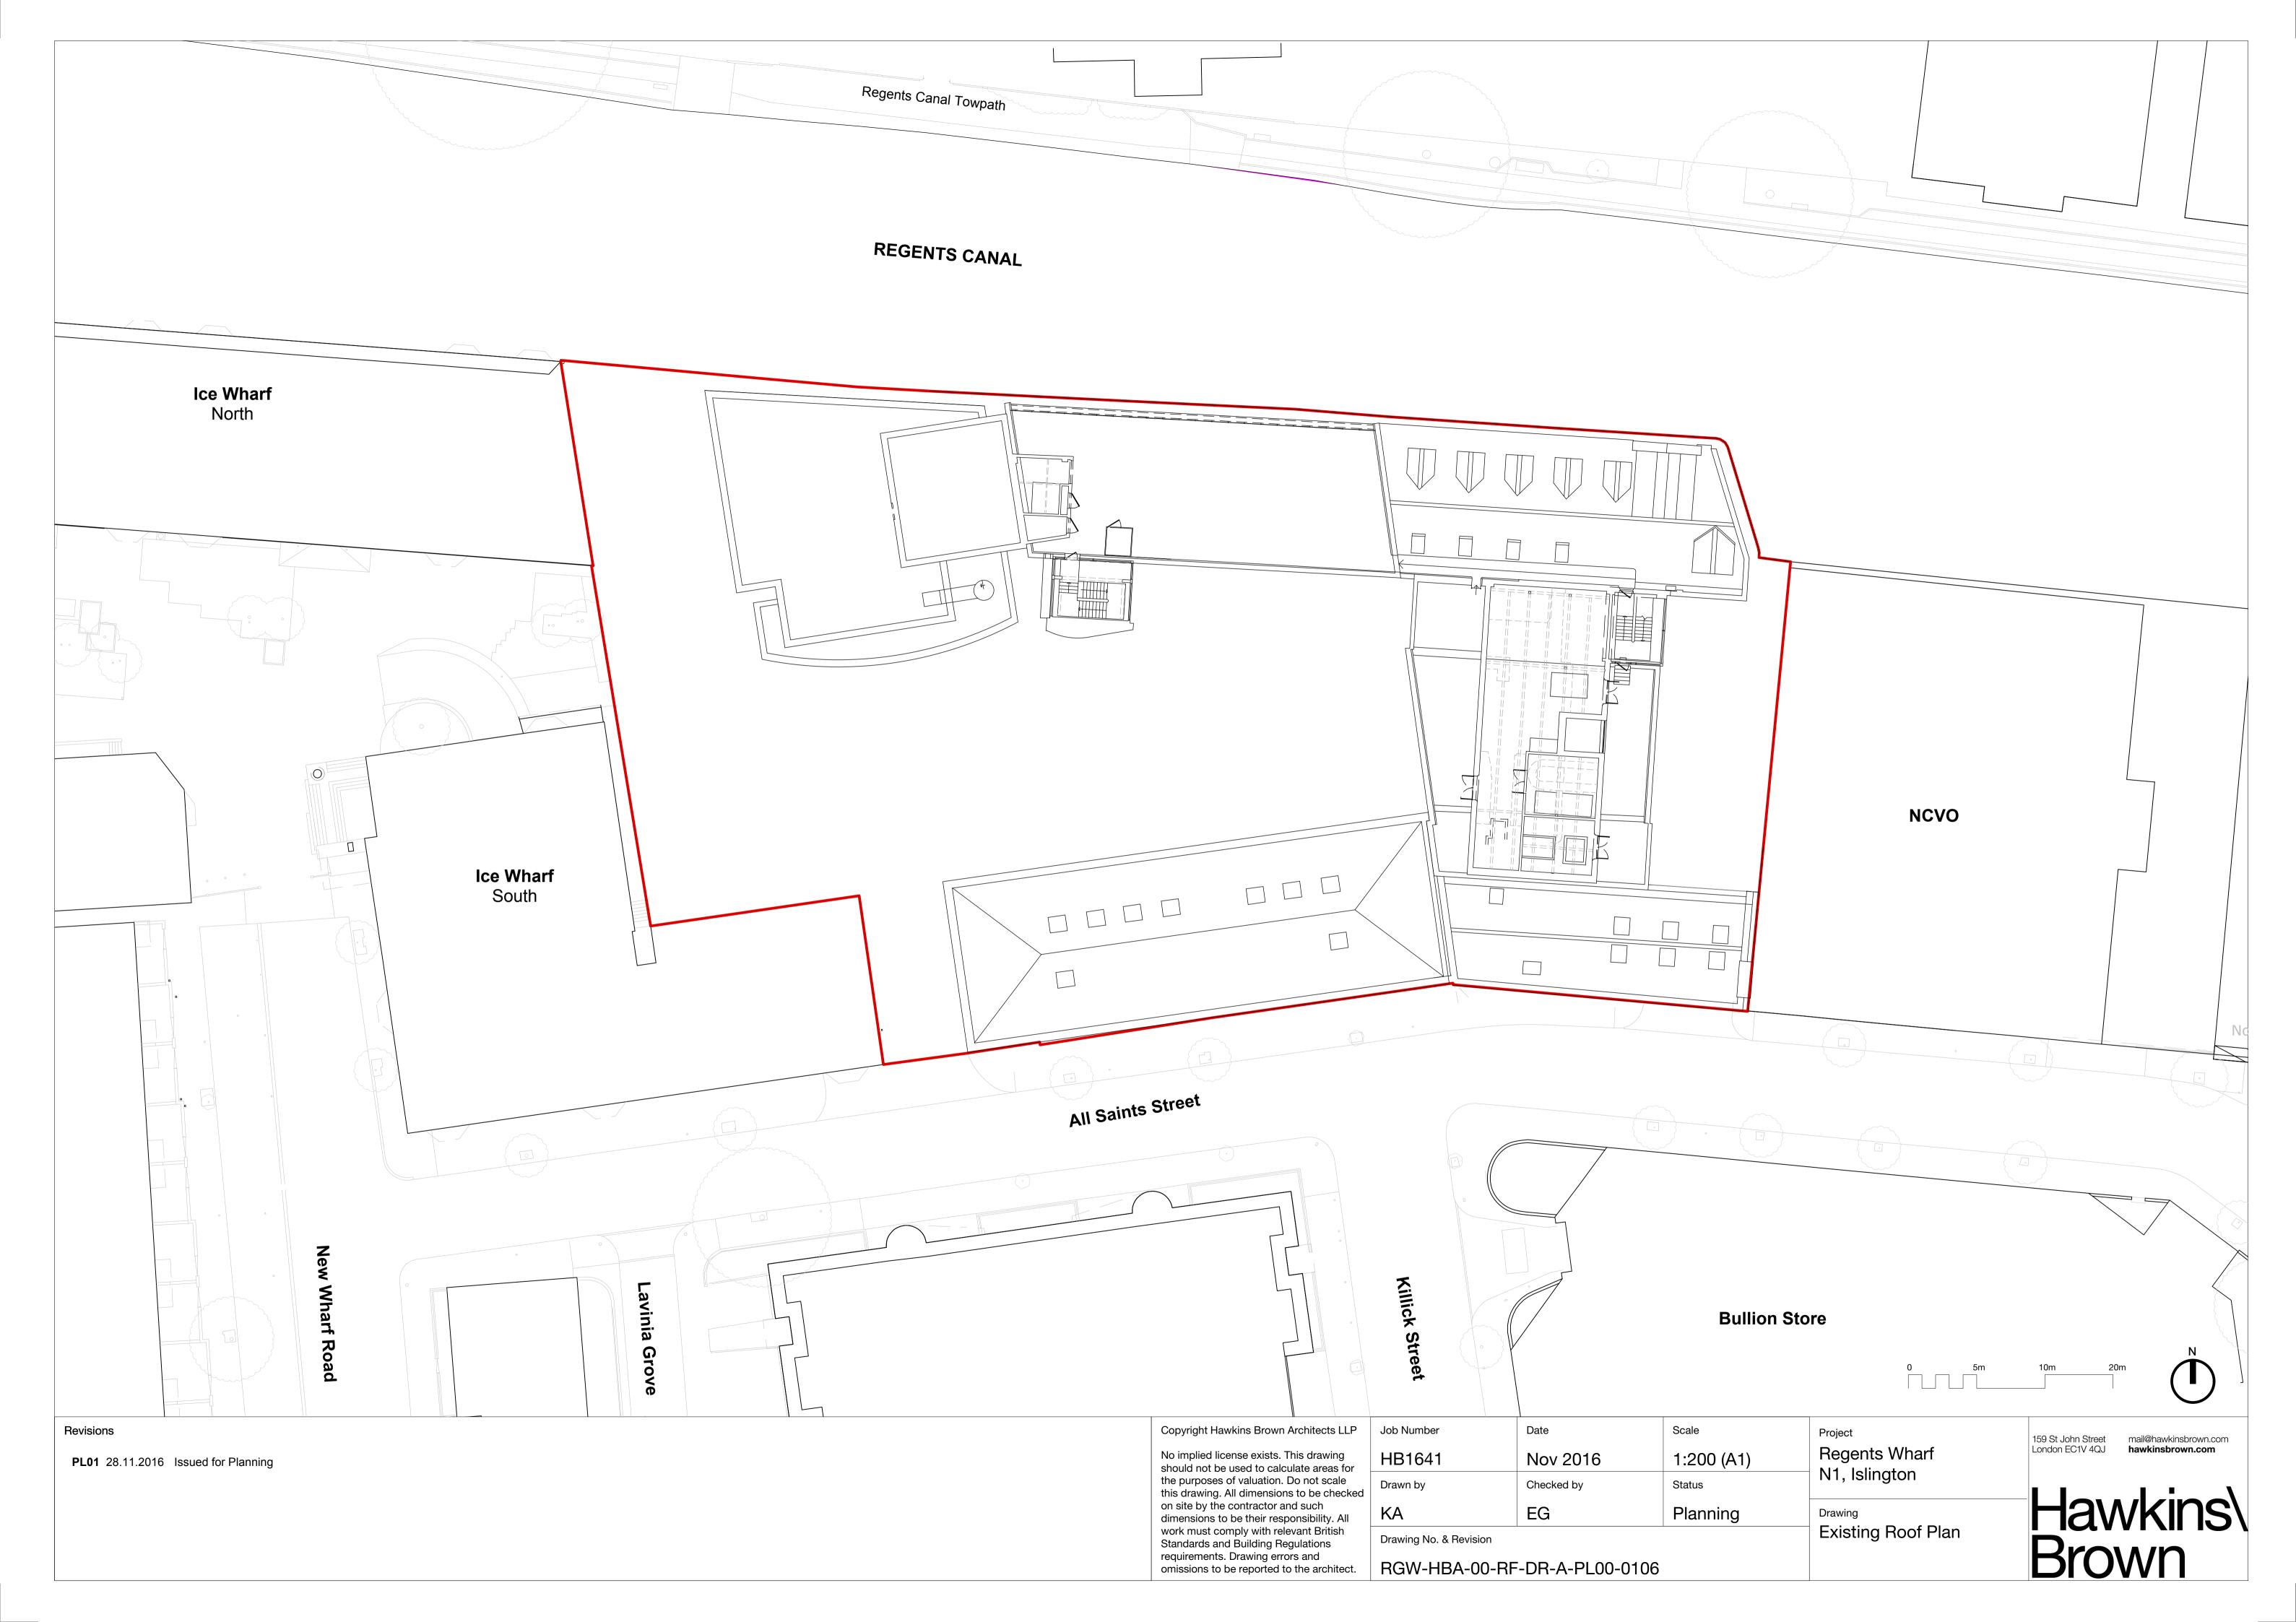

Copyright Hawkins Brown Architects LLP

No implied license exists. This drawing should not be used to calculate areas for the purposes of valuation. Do not scale this drawing. All dimensions to be checked on site by the contractor and such dimensions to be their responsibility. All work must comply with relevant British Standards and Building Regulations requirements. Drawing errors and

omissions to be reported to the architect.

| Date       | Scale               |
|------------|---------------------|
| Nov 2016   | 1:200 (A1)          |
| Checked by | Status              |
| EG         | Planning            |
|            | Nov 2016 Checked by |

RGW-HBA-00-XX-DR-A-PL00-0200

Drawing No. & Revision

Regents Wharf
N1, Islington

Drawing
Existing Elevation

All Saints Street