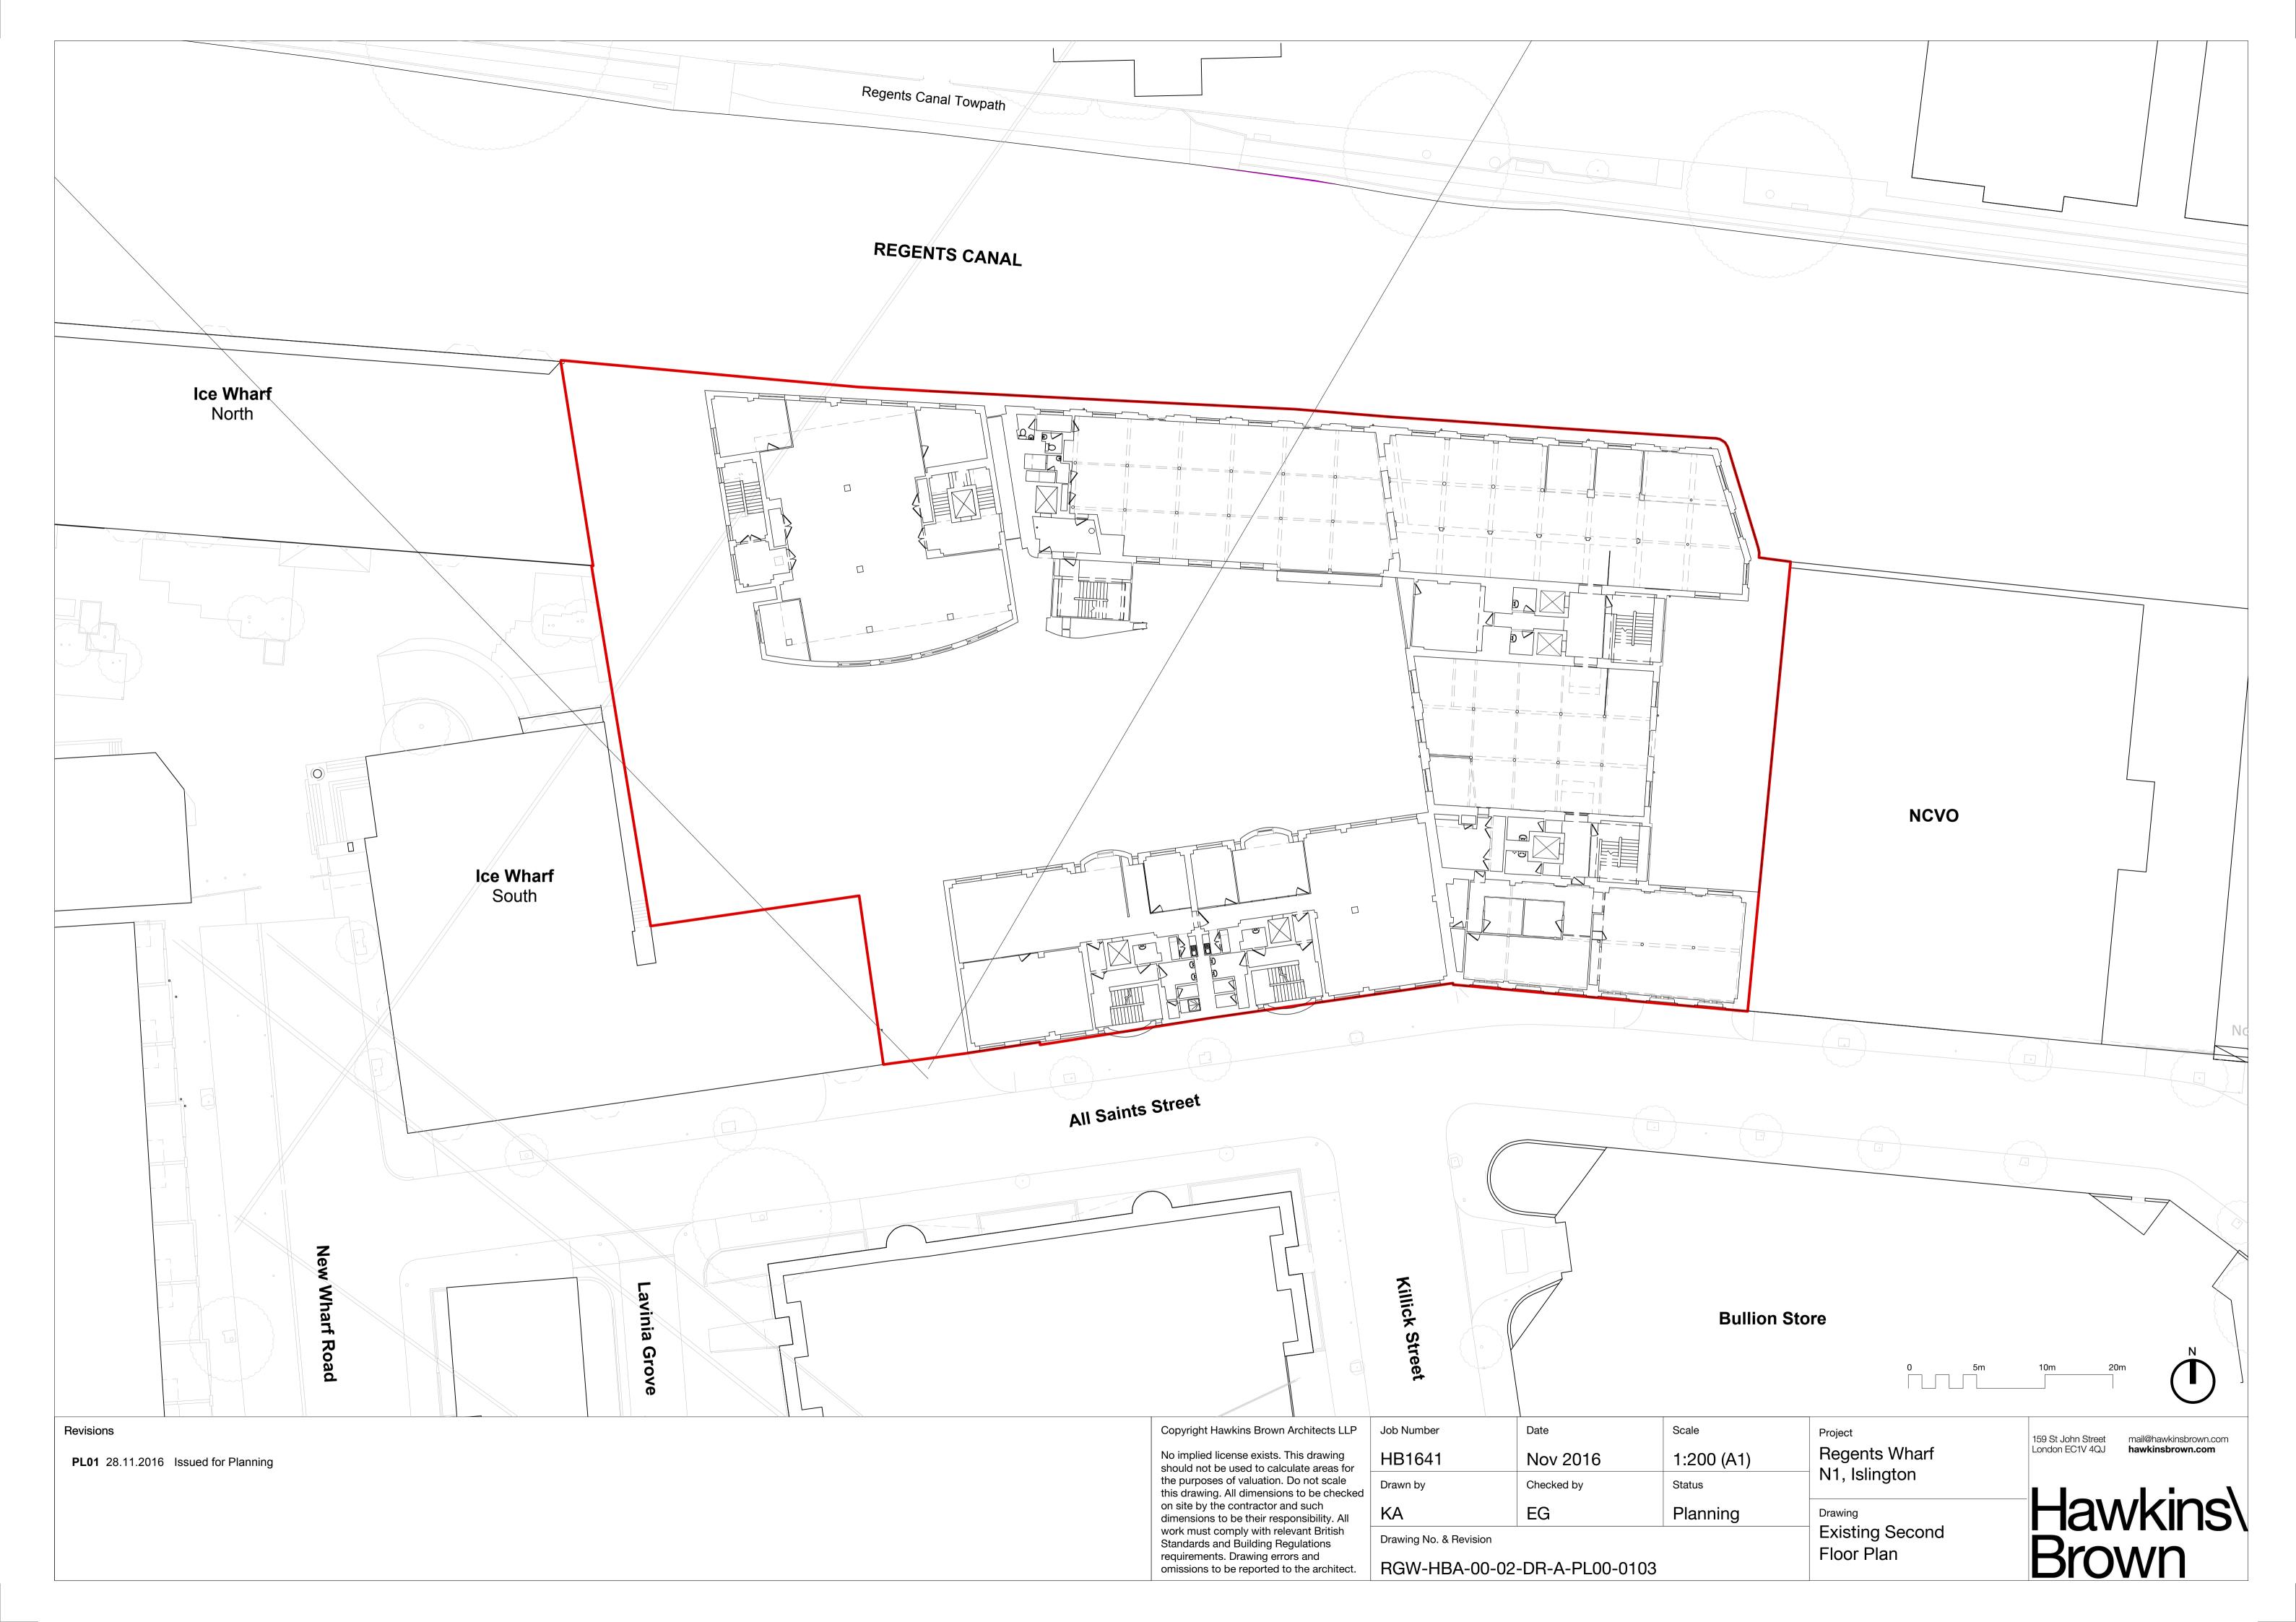

No implied license exists. This drawing should not be used to calculate areas for the purposes of valuation. Do not scale this drawing. All dimensions to be checked on site by the contractor and such dimensions to be their responsibility. All work must comply with relevant British Standards and Building Regulations requirements. Drawing errors and omissions to be reported to the architect.

Job NumberDateScaleHB1641Nov 20161:200 (A1)Drawn byChecked byStatusOTEGPlanningDrawing No. & Revision

RGW-HBA-00-XX-DR-A-PL00-0202

Regents Wharf
N1, Islington

Drawing
Existing Elevation
Western Courtyard