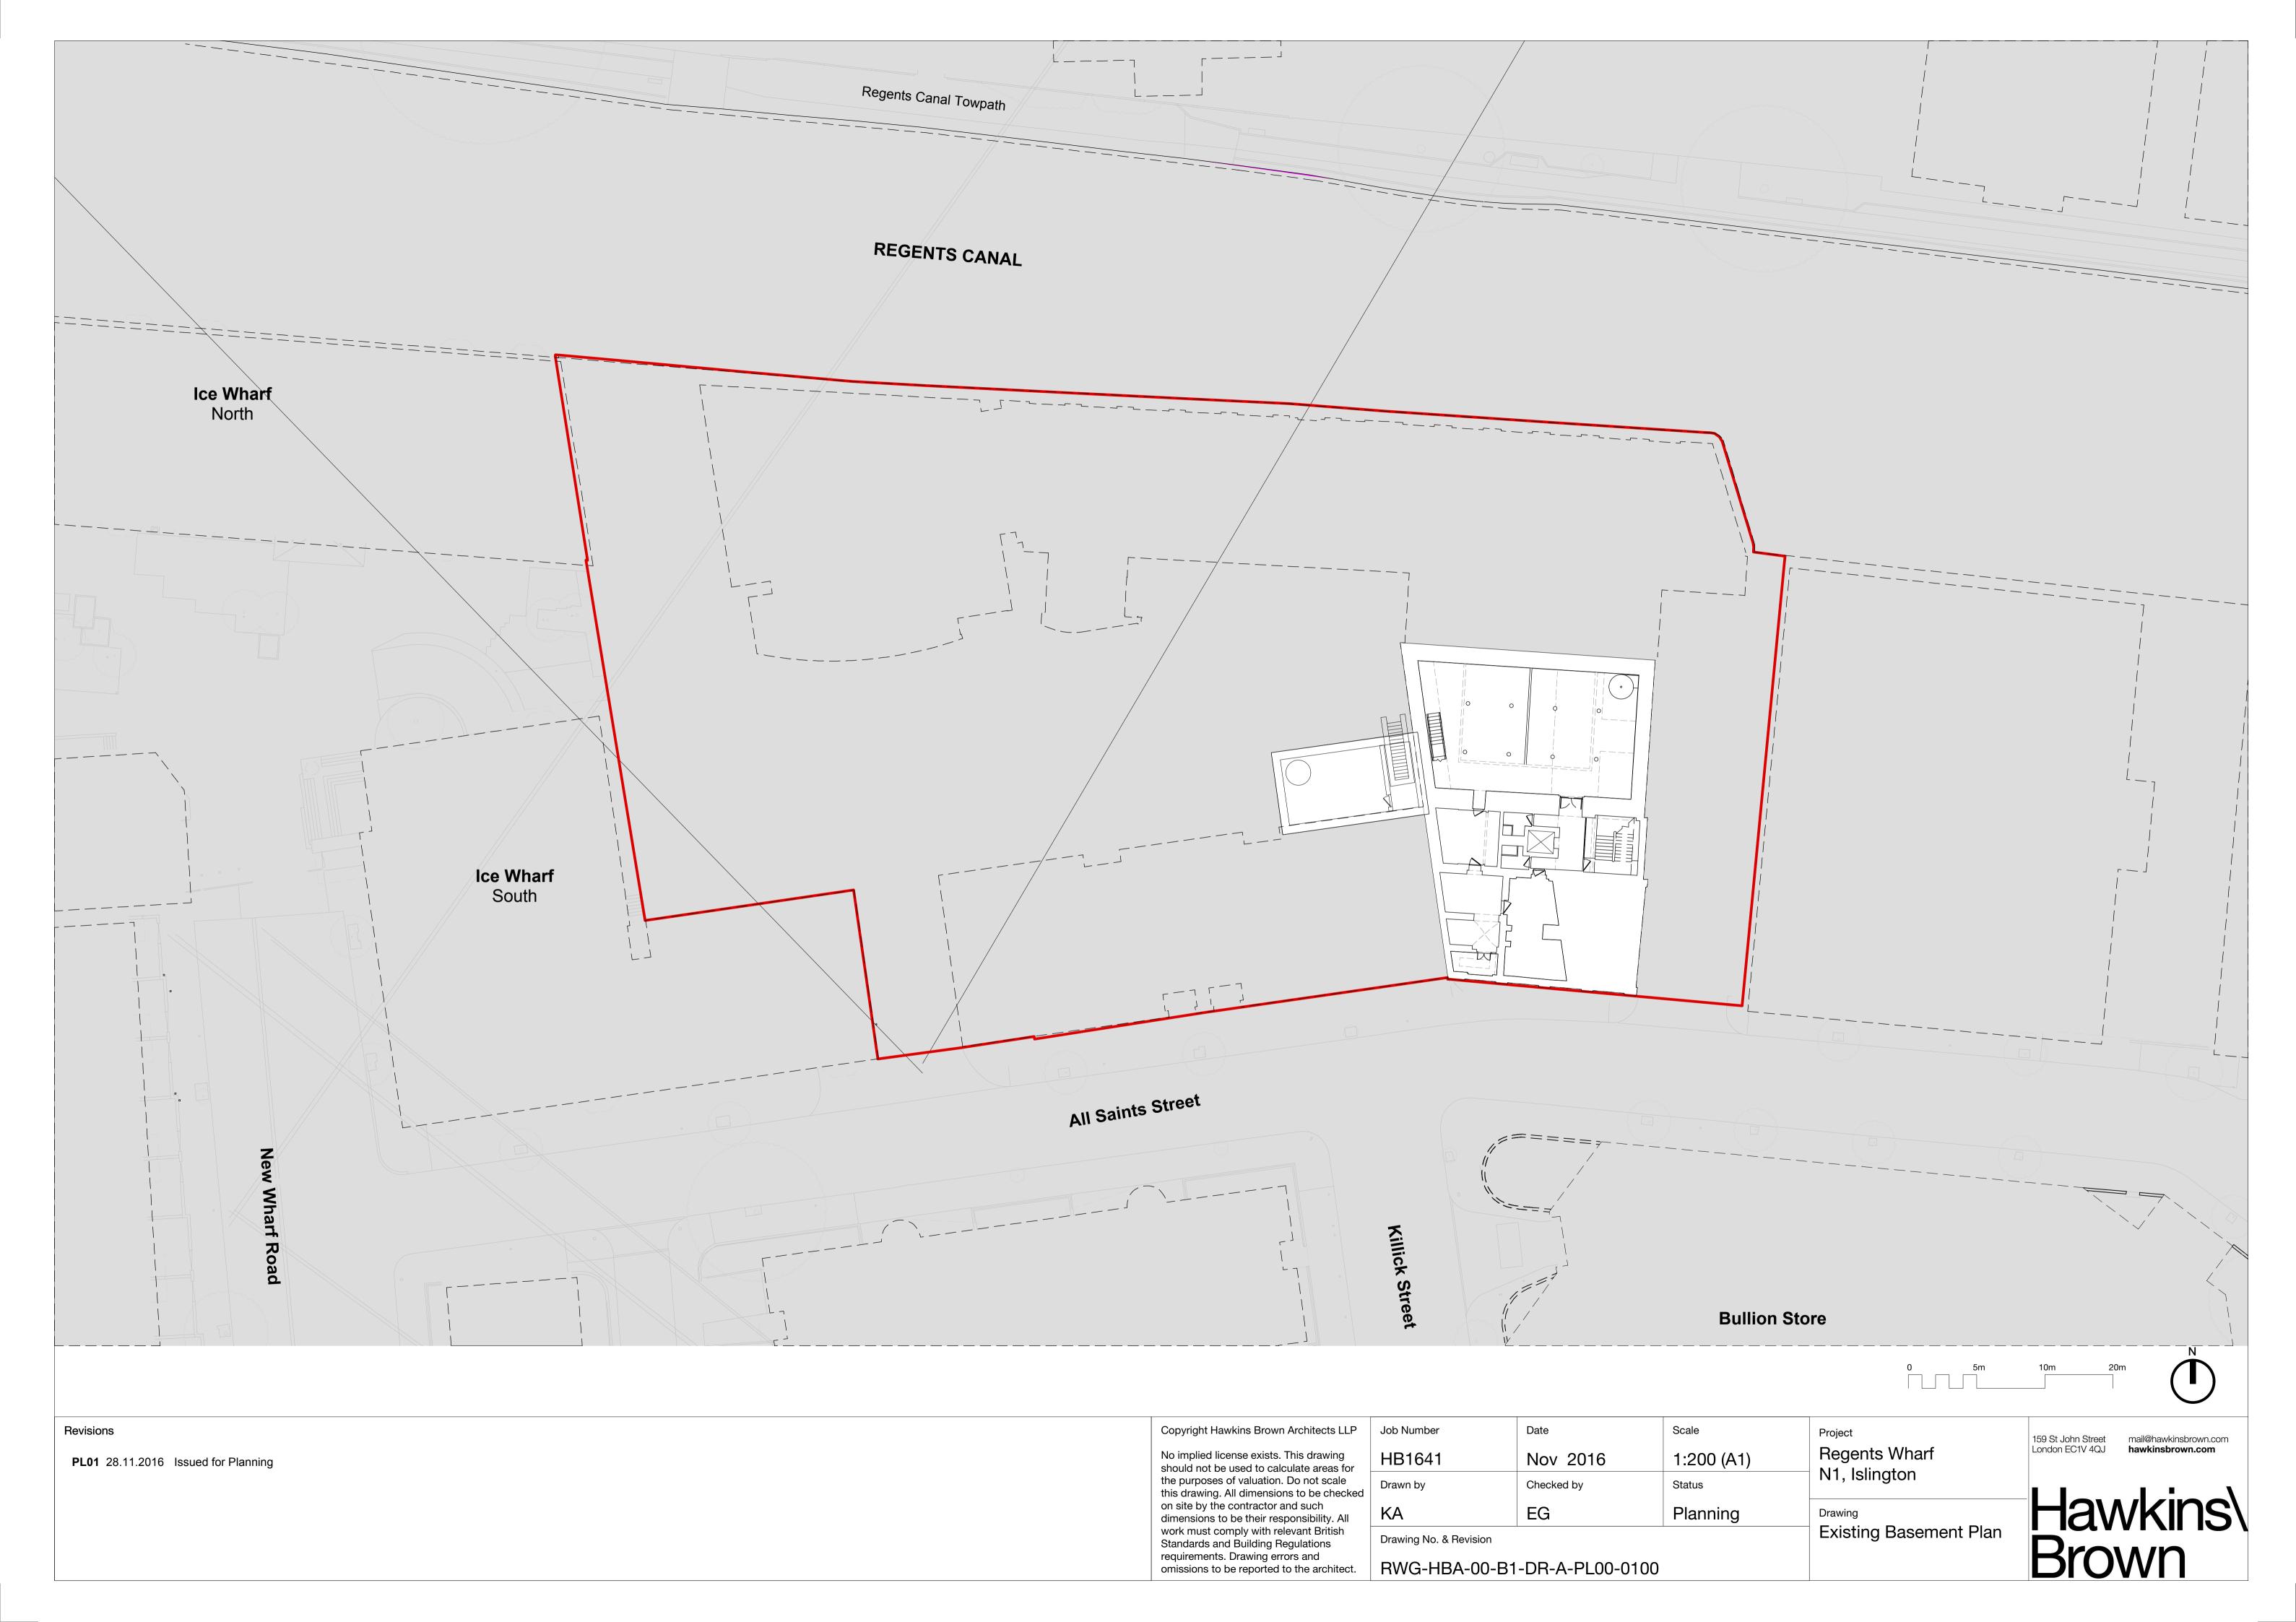

Copyright Hawkins Brown Architects LLP

No implied license exists. This drawing should not be used to calculate areas for the purposes of valuation. Do not scale this drawing. All dimensions to be checked on site by the contractor and such dimensions to be their responsibility. All work must comply with relevant British Standards and Building Regulations requirements. Drawing errors and

omissions to be reported to the architect.

| Date       | Scale               |
|------------|---------------------|
| Nov 2016   | 1:200 (A1)          |
| Checked by | Status              |
| EG         | Planning            |
|            | Nov 2016 Checked by |

RGW-HBA-00-XX-DR-A-PL00-0200

Drawing No. & Revision

Regents Wharf
N1, Islington

Drawing
Existing Elevation

All Saints Street