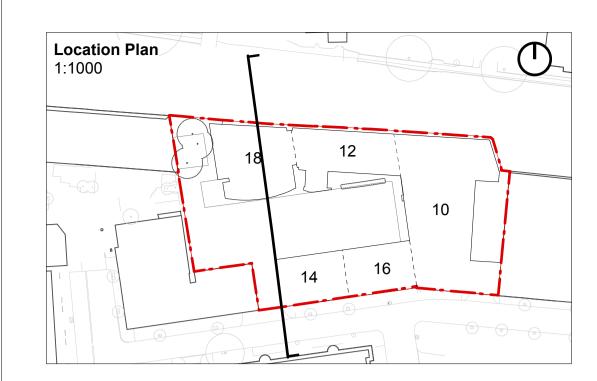

RGW-HBA-00-XX-DR-A-PL00-0200

Drawing No. & Revision

Regents Wharf
N1, Islington

Drawing
Existing Elevation

All Saints Street

PL01 28.11.2016 Issued for Planning

Copyright Hawkins Brown Architects LLP

No implied license exists. This drawing should not be used to calculate areas for the purposes of valuation. Do not scale this drawing. All dimensions to be checked on site by the contractor and such dimensions to be their responsibility. All work must comply with relevant British Standards and Building Regulations requirements. Drawing errors and omissions to be reported to the architect.

Regents Wharf
N1, Islington

Drawing
Existing Elevation

159 St John Street London EC1V 4QJ mail@hawkinsbrown.com hawkinsbrown.com

Hawkinsbrown.com

Brown

Drawing No. & Revision

RGW-HBA-00-XX-DR-A-PL00-0201

Existing Elevation
Canalside