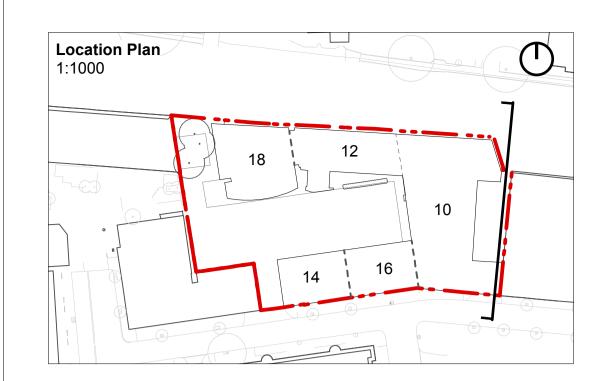

RGW-HBA-00-XX-DR-A-PL00-0200

Drawing No. & Revision

Regents Wharf
N1, Islington

Drawing
Existing Elevation

All Saints Street

PL01 28.11.2016 Issued for Planning

Copyright Hawkins Brown Architects LLP

No implied license exists. This drawing should not be used to calculate areas for the purposes of valuation. Do not scale this drawing. All dimensions to be checked on site by the contractor and such dimensions to be their responsibility. All work must comply with relevant British Standards and Building Regulations requirements. Drawing errors and omissions to be reported to the architect.

Regents Wharf
N1, Islington

Drawing
Existing Elevation

159 St John Street London EC1V 4QJ mail@hawkinsbrown.com hawkinsbrown.com

Hawkinsbrown.com

Brown

Drawing No. & Revision

RGW-HBA-00-XX-DR-A-PL00-0201

Existing Elevation
Canalside