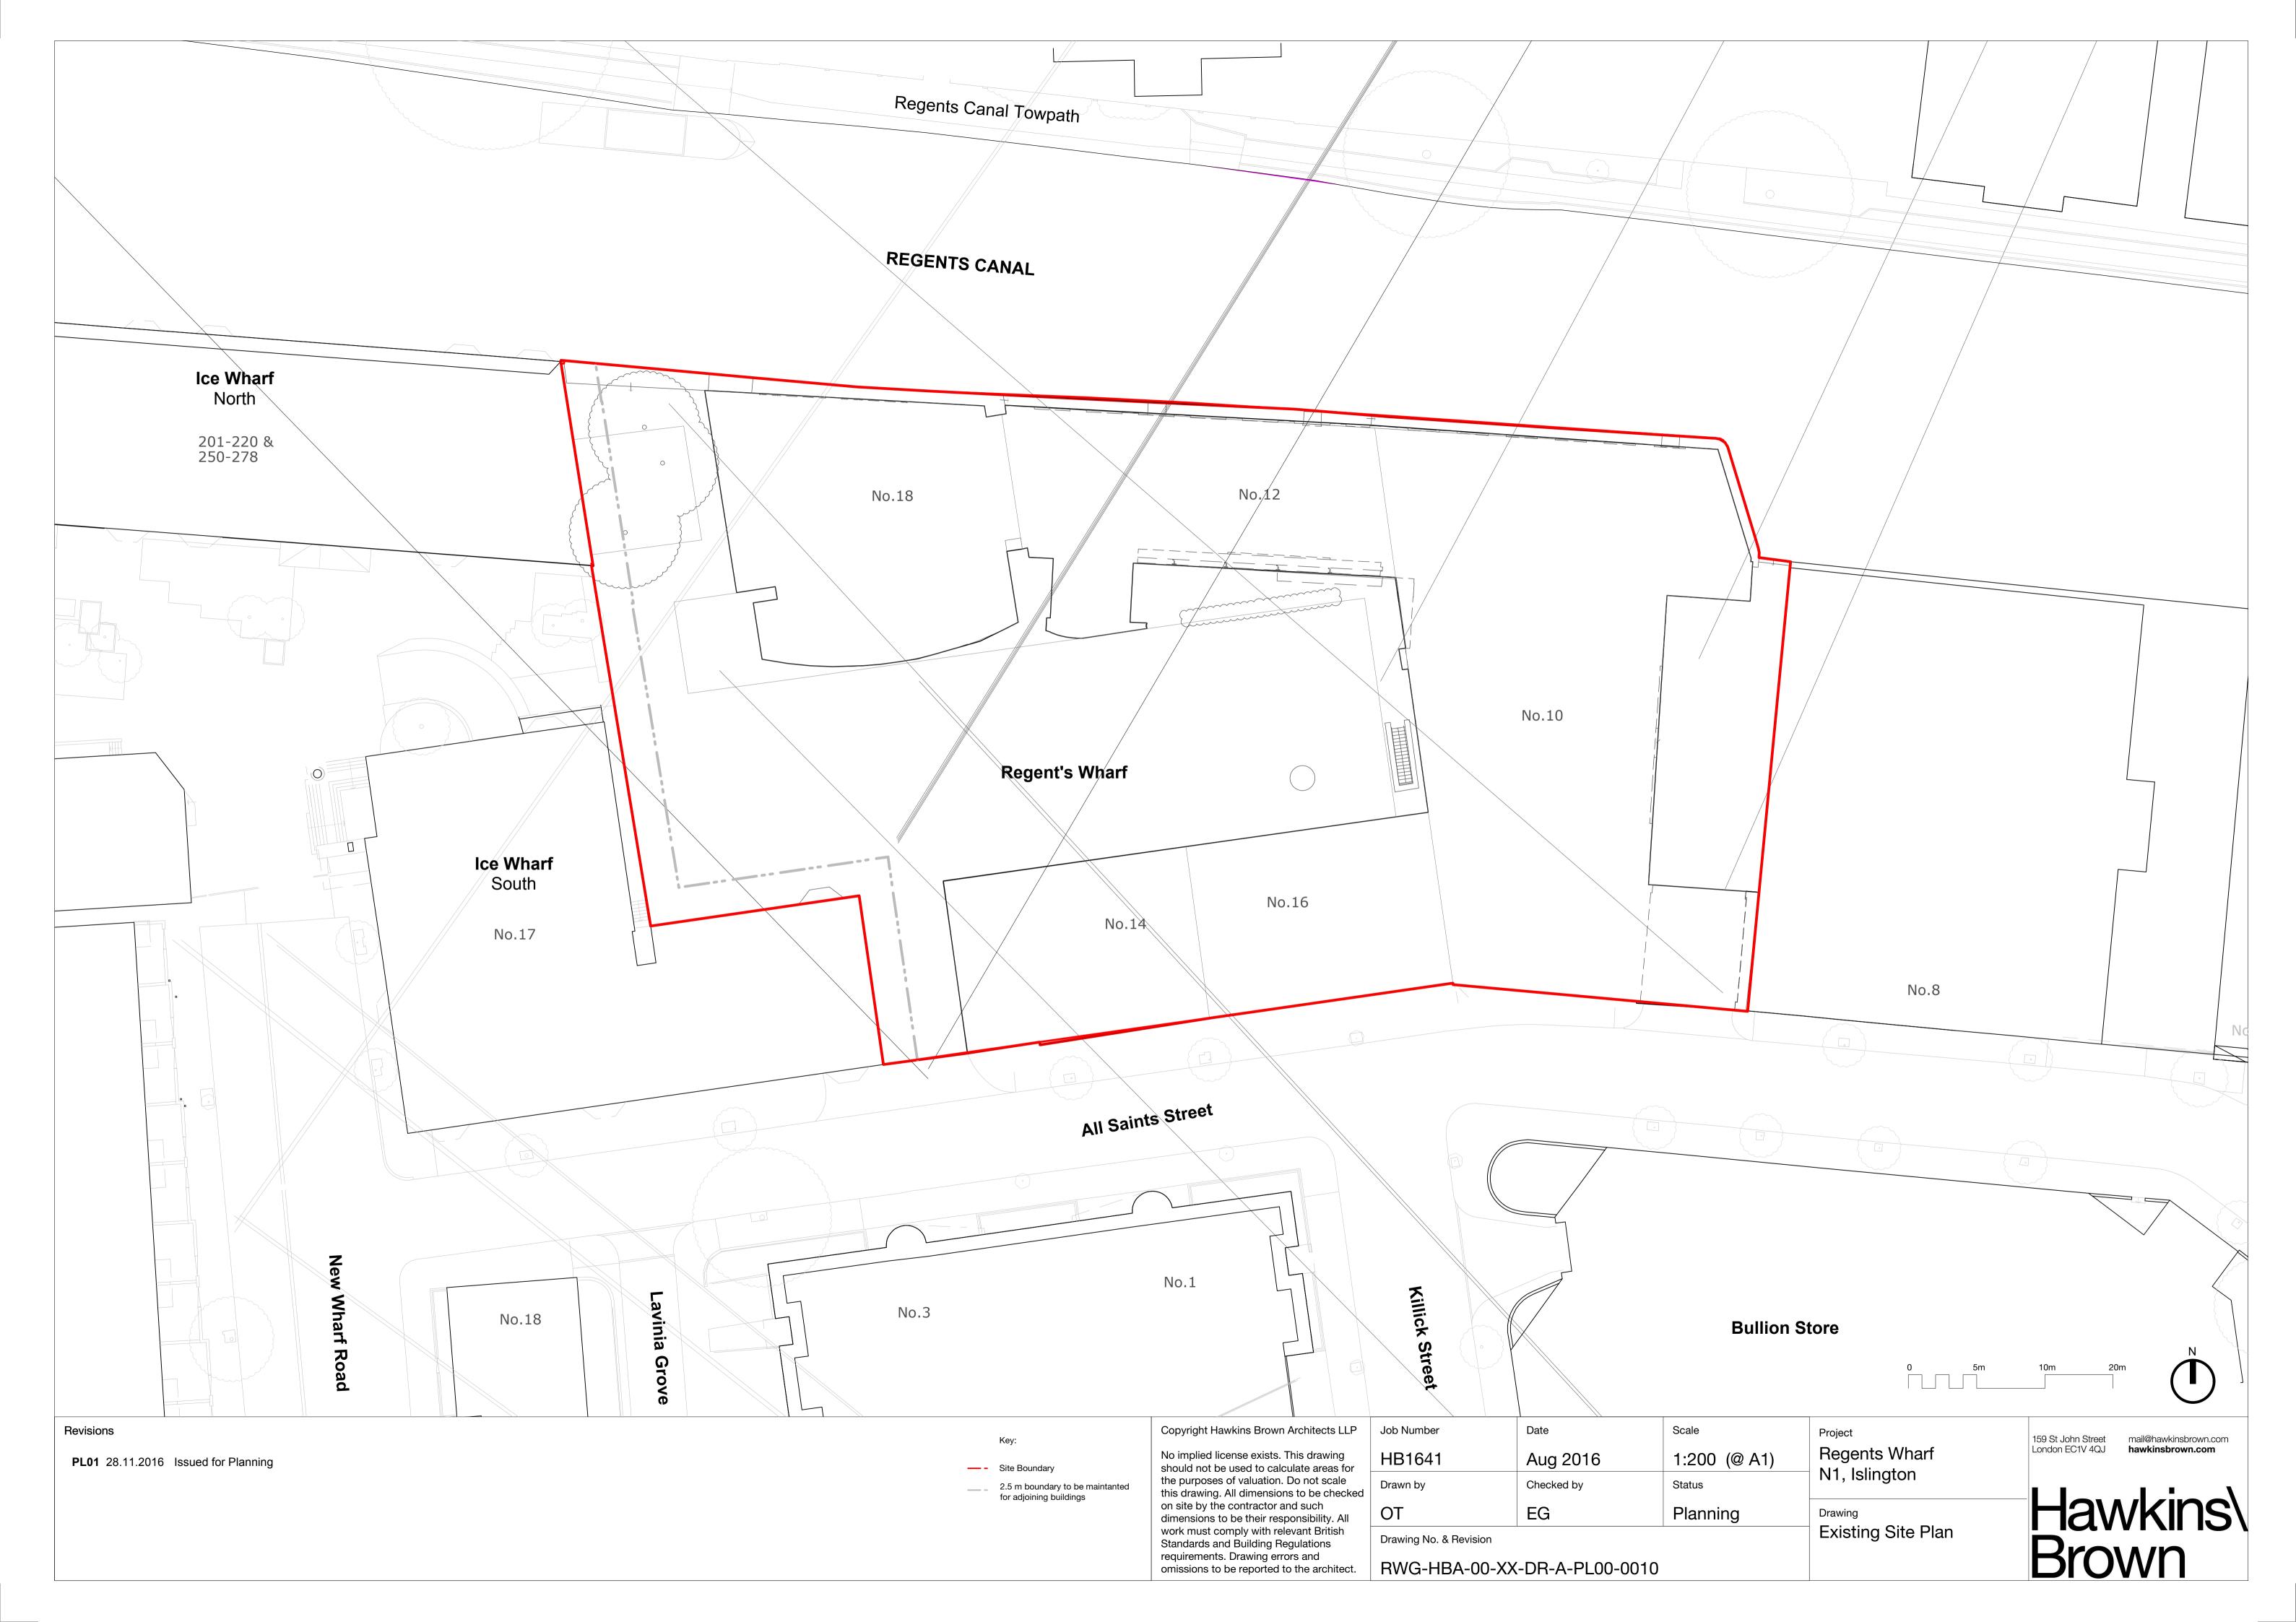

Copyright Hawkins Brown Architects LLP

No implied license exists. This drawing should not be used to calculate areas for the purposes of valuation. Do not scale this drawing. All dimensions to be checked on site by the contractor and such dimensions to be their responsibility. All work must comply with relevant British Standards and Building Regulations requirements. Drawing errors and

omissions to be reported to the architect.

| Date       | Scale               |
|------------|---------------------|
| Nov 2016   | 1:200 (A1)          |
| Checked by | Status              |
| EG         | Planning            |
|            | Nov 2016 Checked by |

RGW-HBA-00-XX-DR-A-PL00-0200

Drawing No. & Revision

Regents Wharf
N1, Islington

Drawing
Existing Elevation

All Saints Street