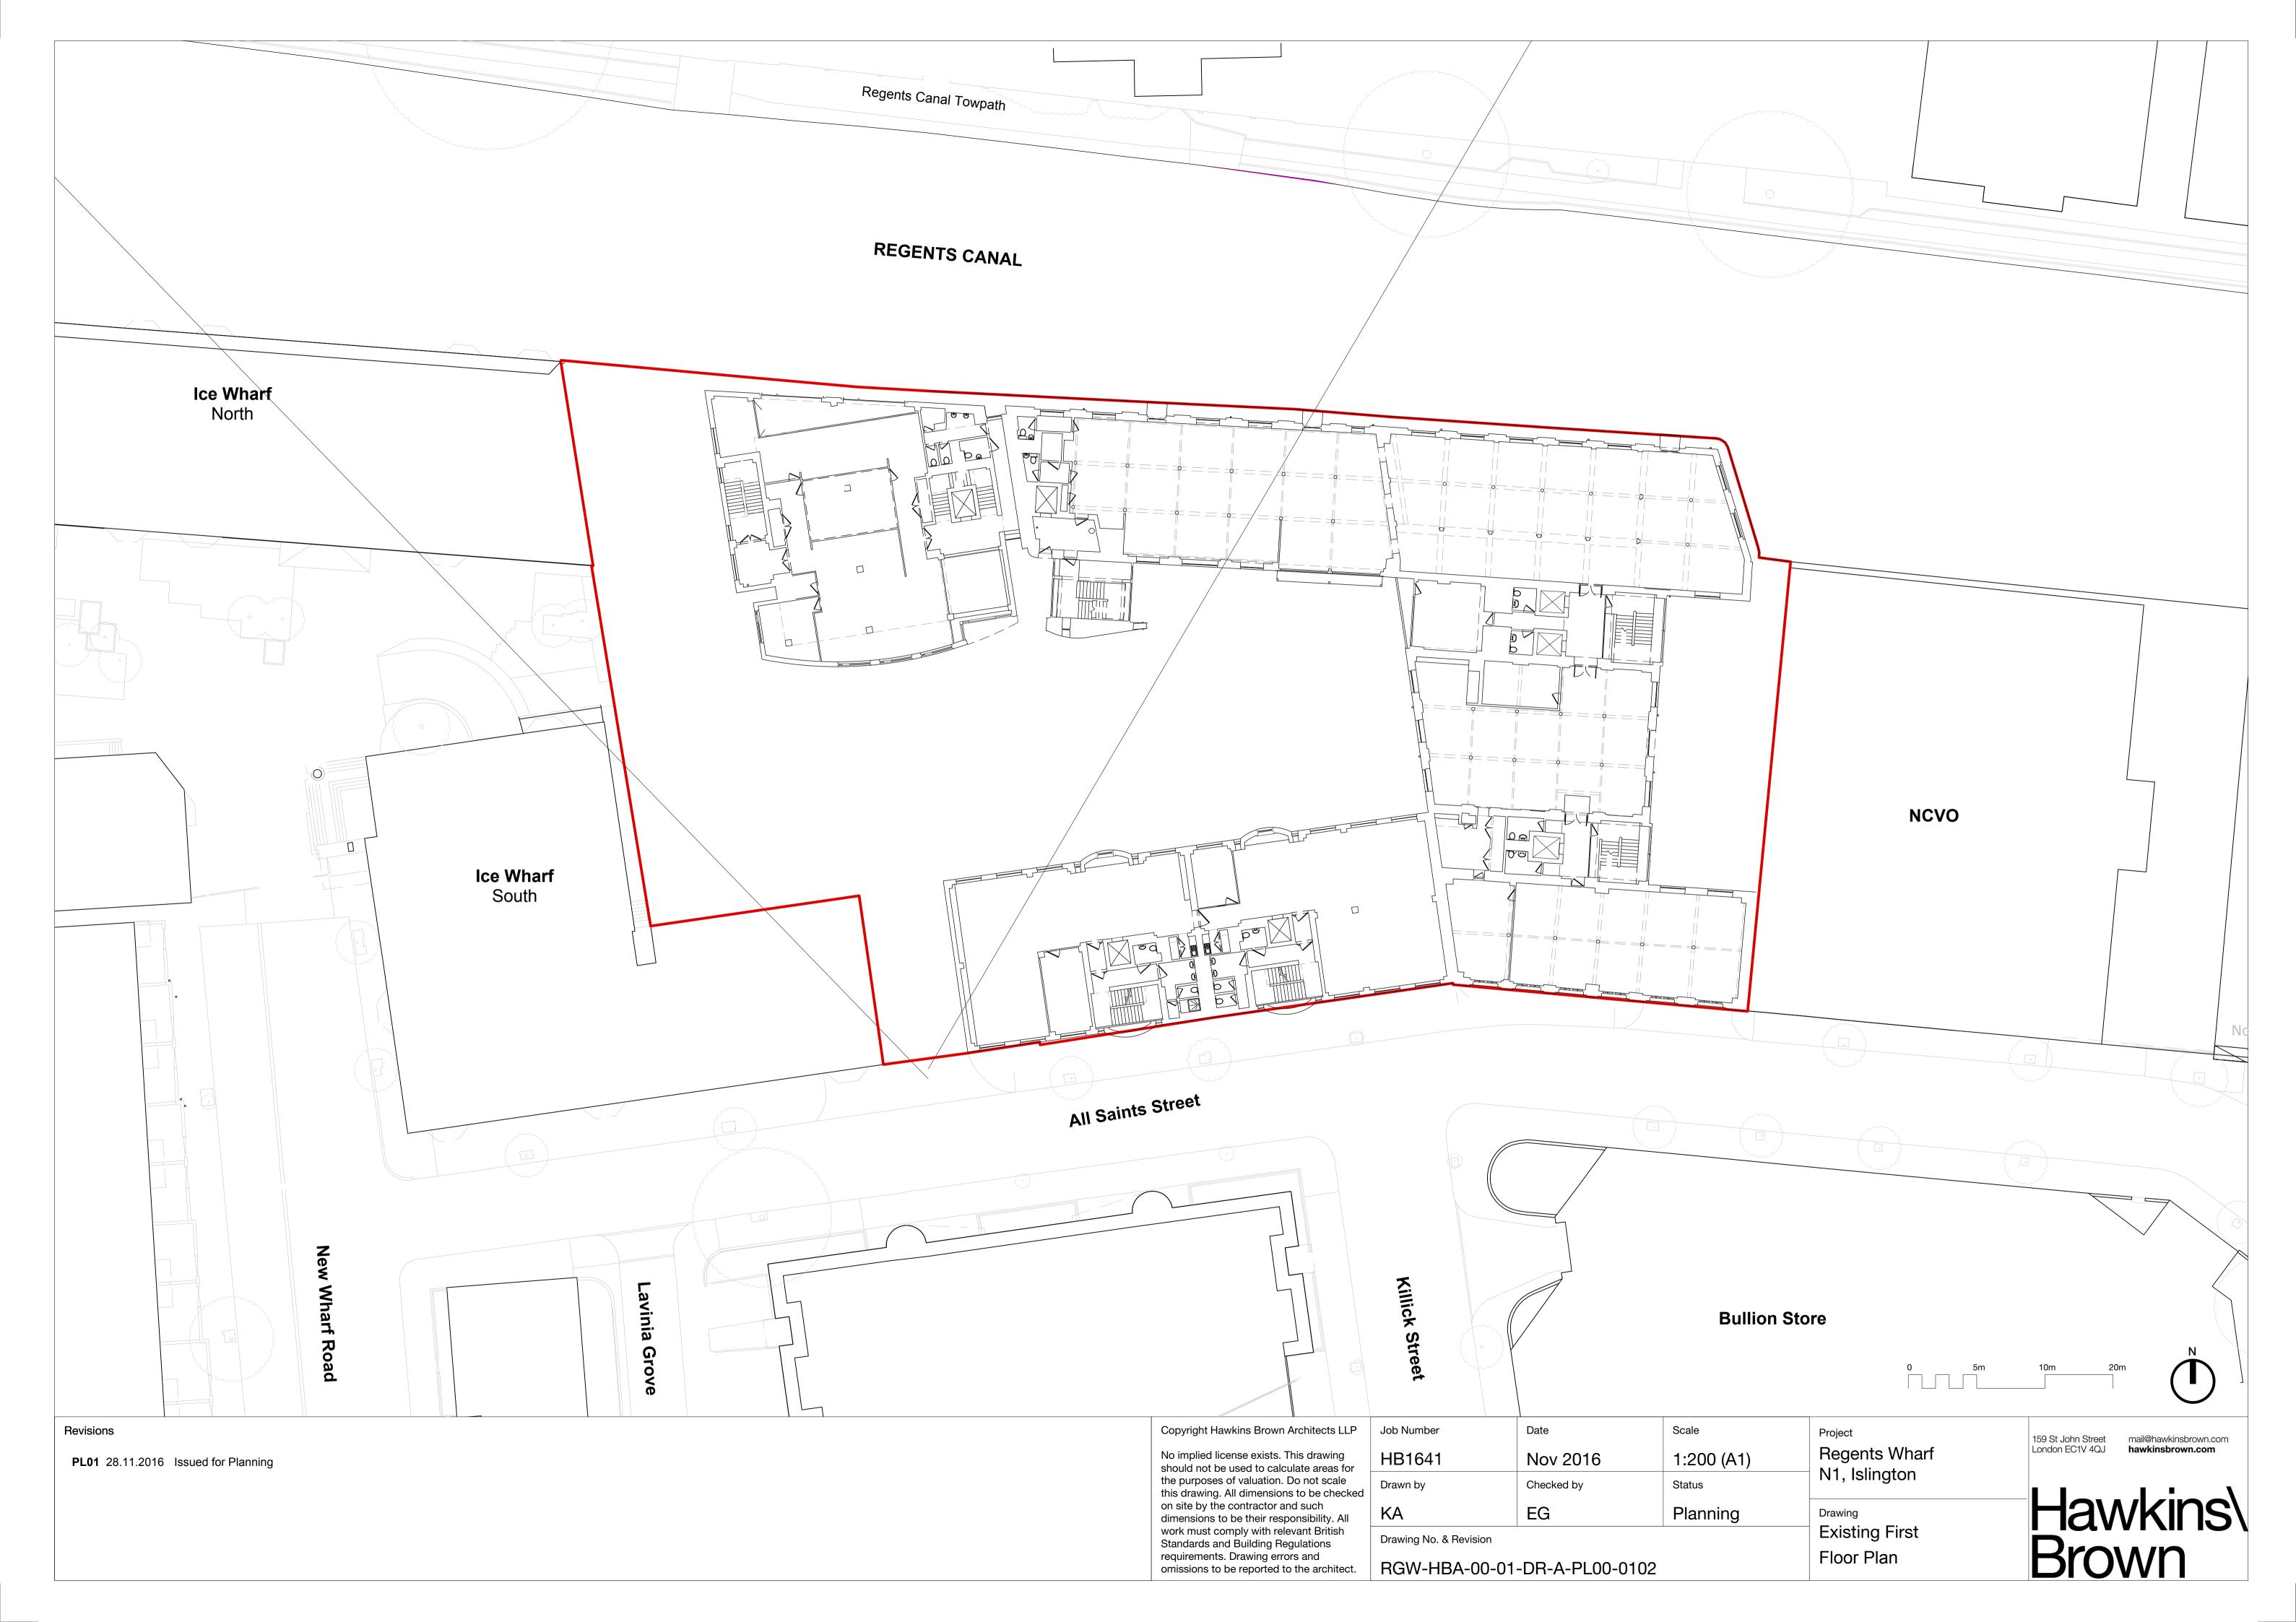

| Job Number | Date       | Scale      |
|------------|------------|------------|
| HB1641     | Nov 2016   | 1:200 (A1) |
| Drawn by   | Checked by | Status     |
| ОТ         | EG         | Planning   |
|            |            |            |

Regents Wharf
N1, Islington

Drawing
Existing Elevation

159 St John Street London EC1V 4QJ mail@hawkinsbrown.com hawkinsbrown.com

Hawkinsbrown.com

Brown

Drawing No. & Revision

RGW-HBA-00-XX-DR-A-PL00-0201

Existing Elevation
Canalside