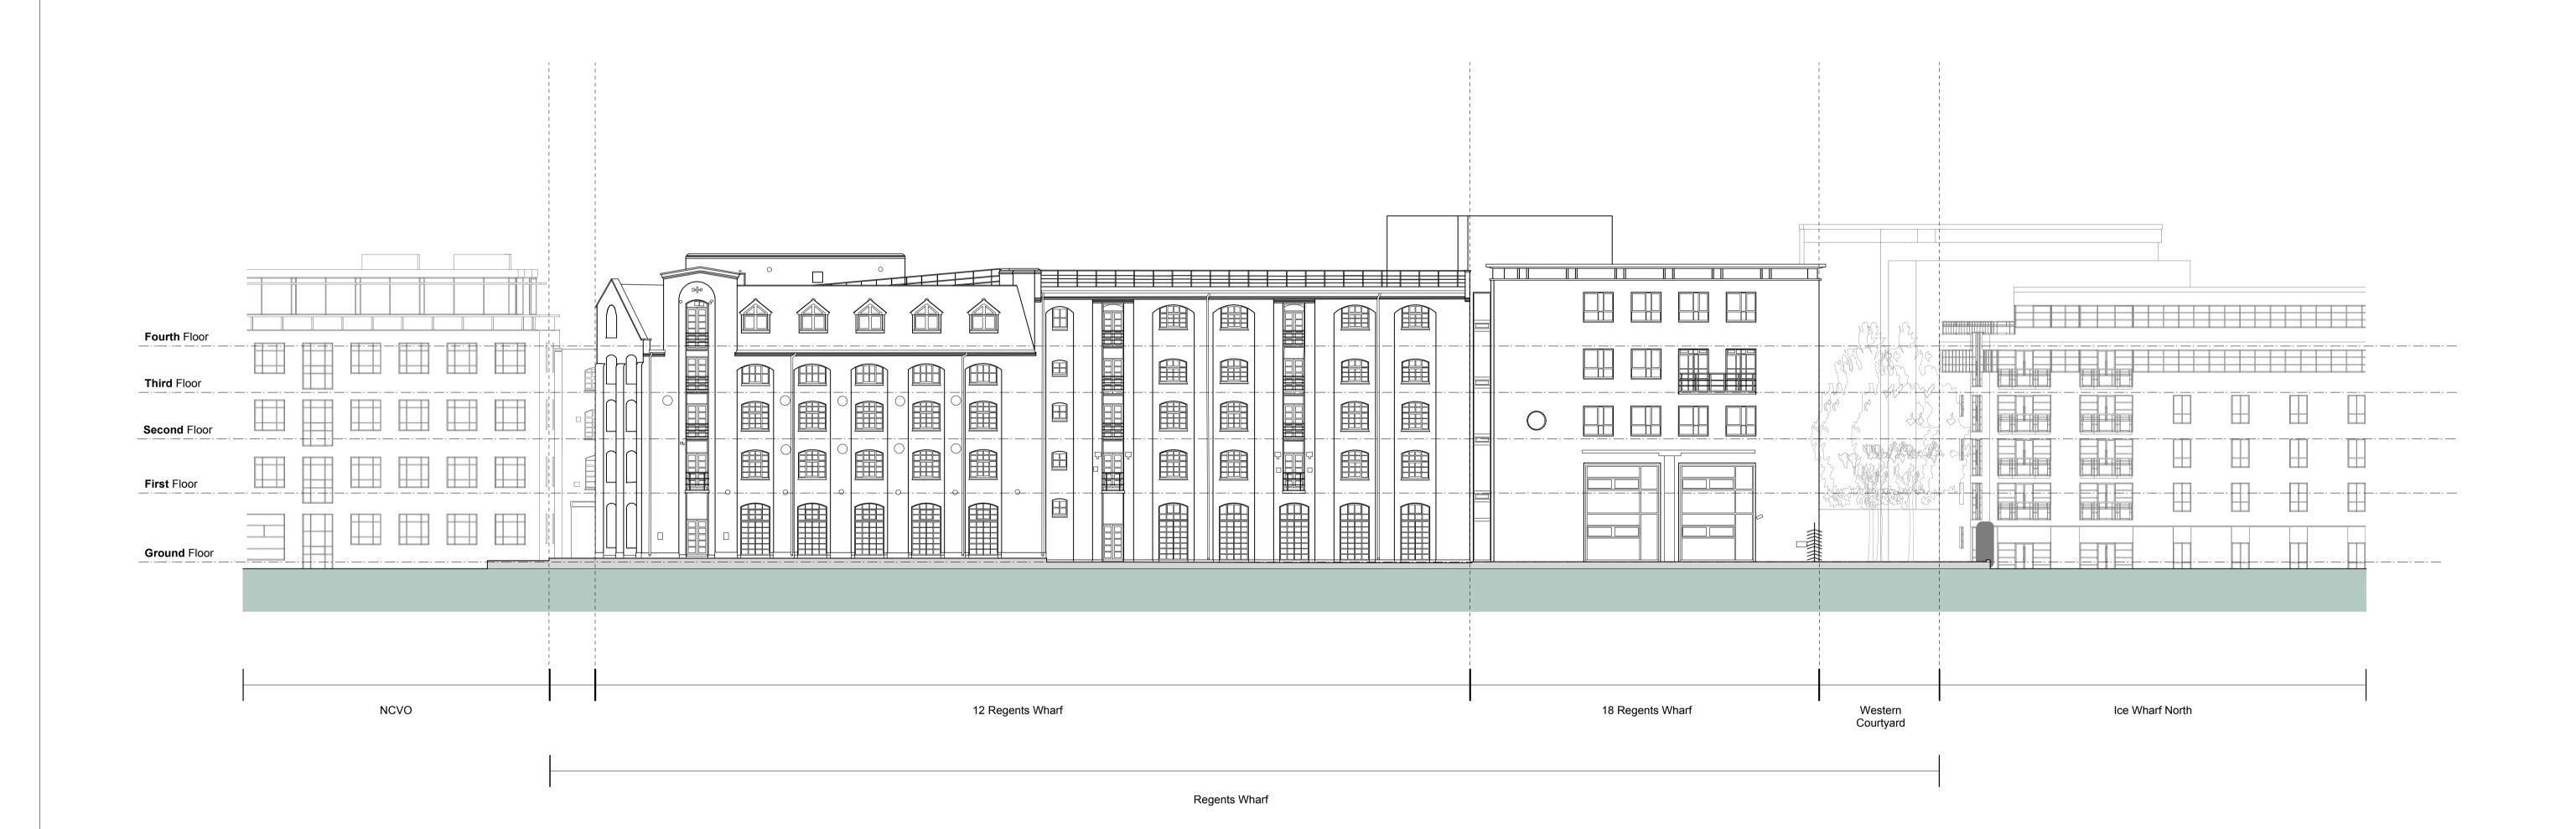

RGW-HBA-00-XX-DR-A-PL00-0200

Drawing No. & Revision

Regents Wharf
N1, Islington

Drawing
Existing Elevation

All Saints Street

PL01 28.11.2016 Issued for Planning

Copyright Hawkins Brown Architects LLP

No implied license exists. This drawing should not be used to calculate areas for the purposes of valuation. Do not scale this drawing. All dimensions to be checked on site by the contractor and such dimensions to be their responsibility. All work must comply with relevant British Standards and Building Regulations requirements. Drawing errors and omissions to be reported to the architect.

Regents Wharf
N1, Islington

Drawing
Existing Elevation

159 St John Street London EC1V 4QJ mail@hawkinsbrown.com hawkinsbrown.com

Hawkinsbrown.com

Brown

Drawing No. & Revision

RGW-HBA-00-XX-DR-A-PL00-0201

Existing Elevation
Canalside