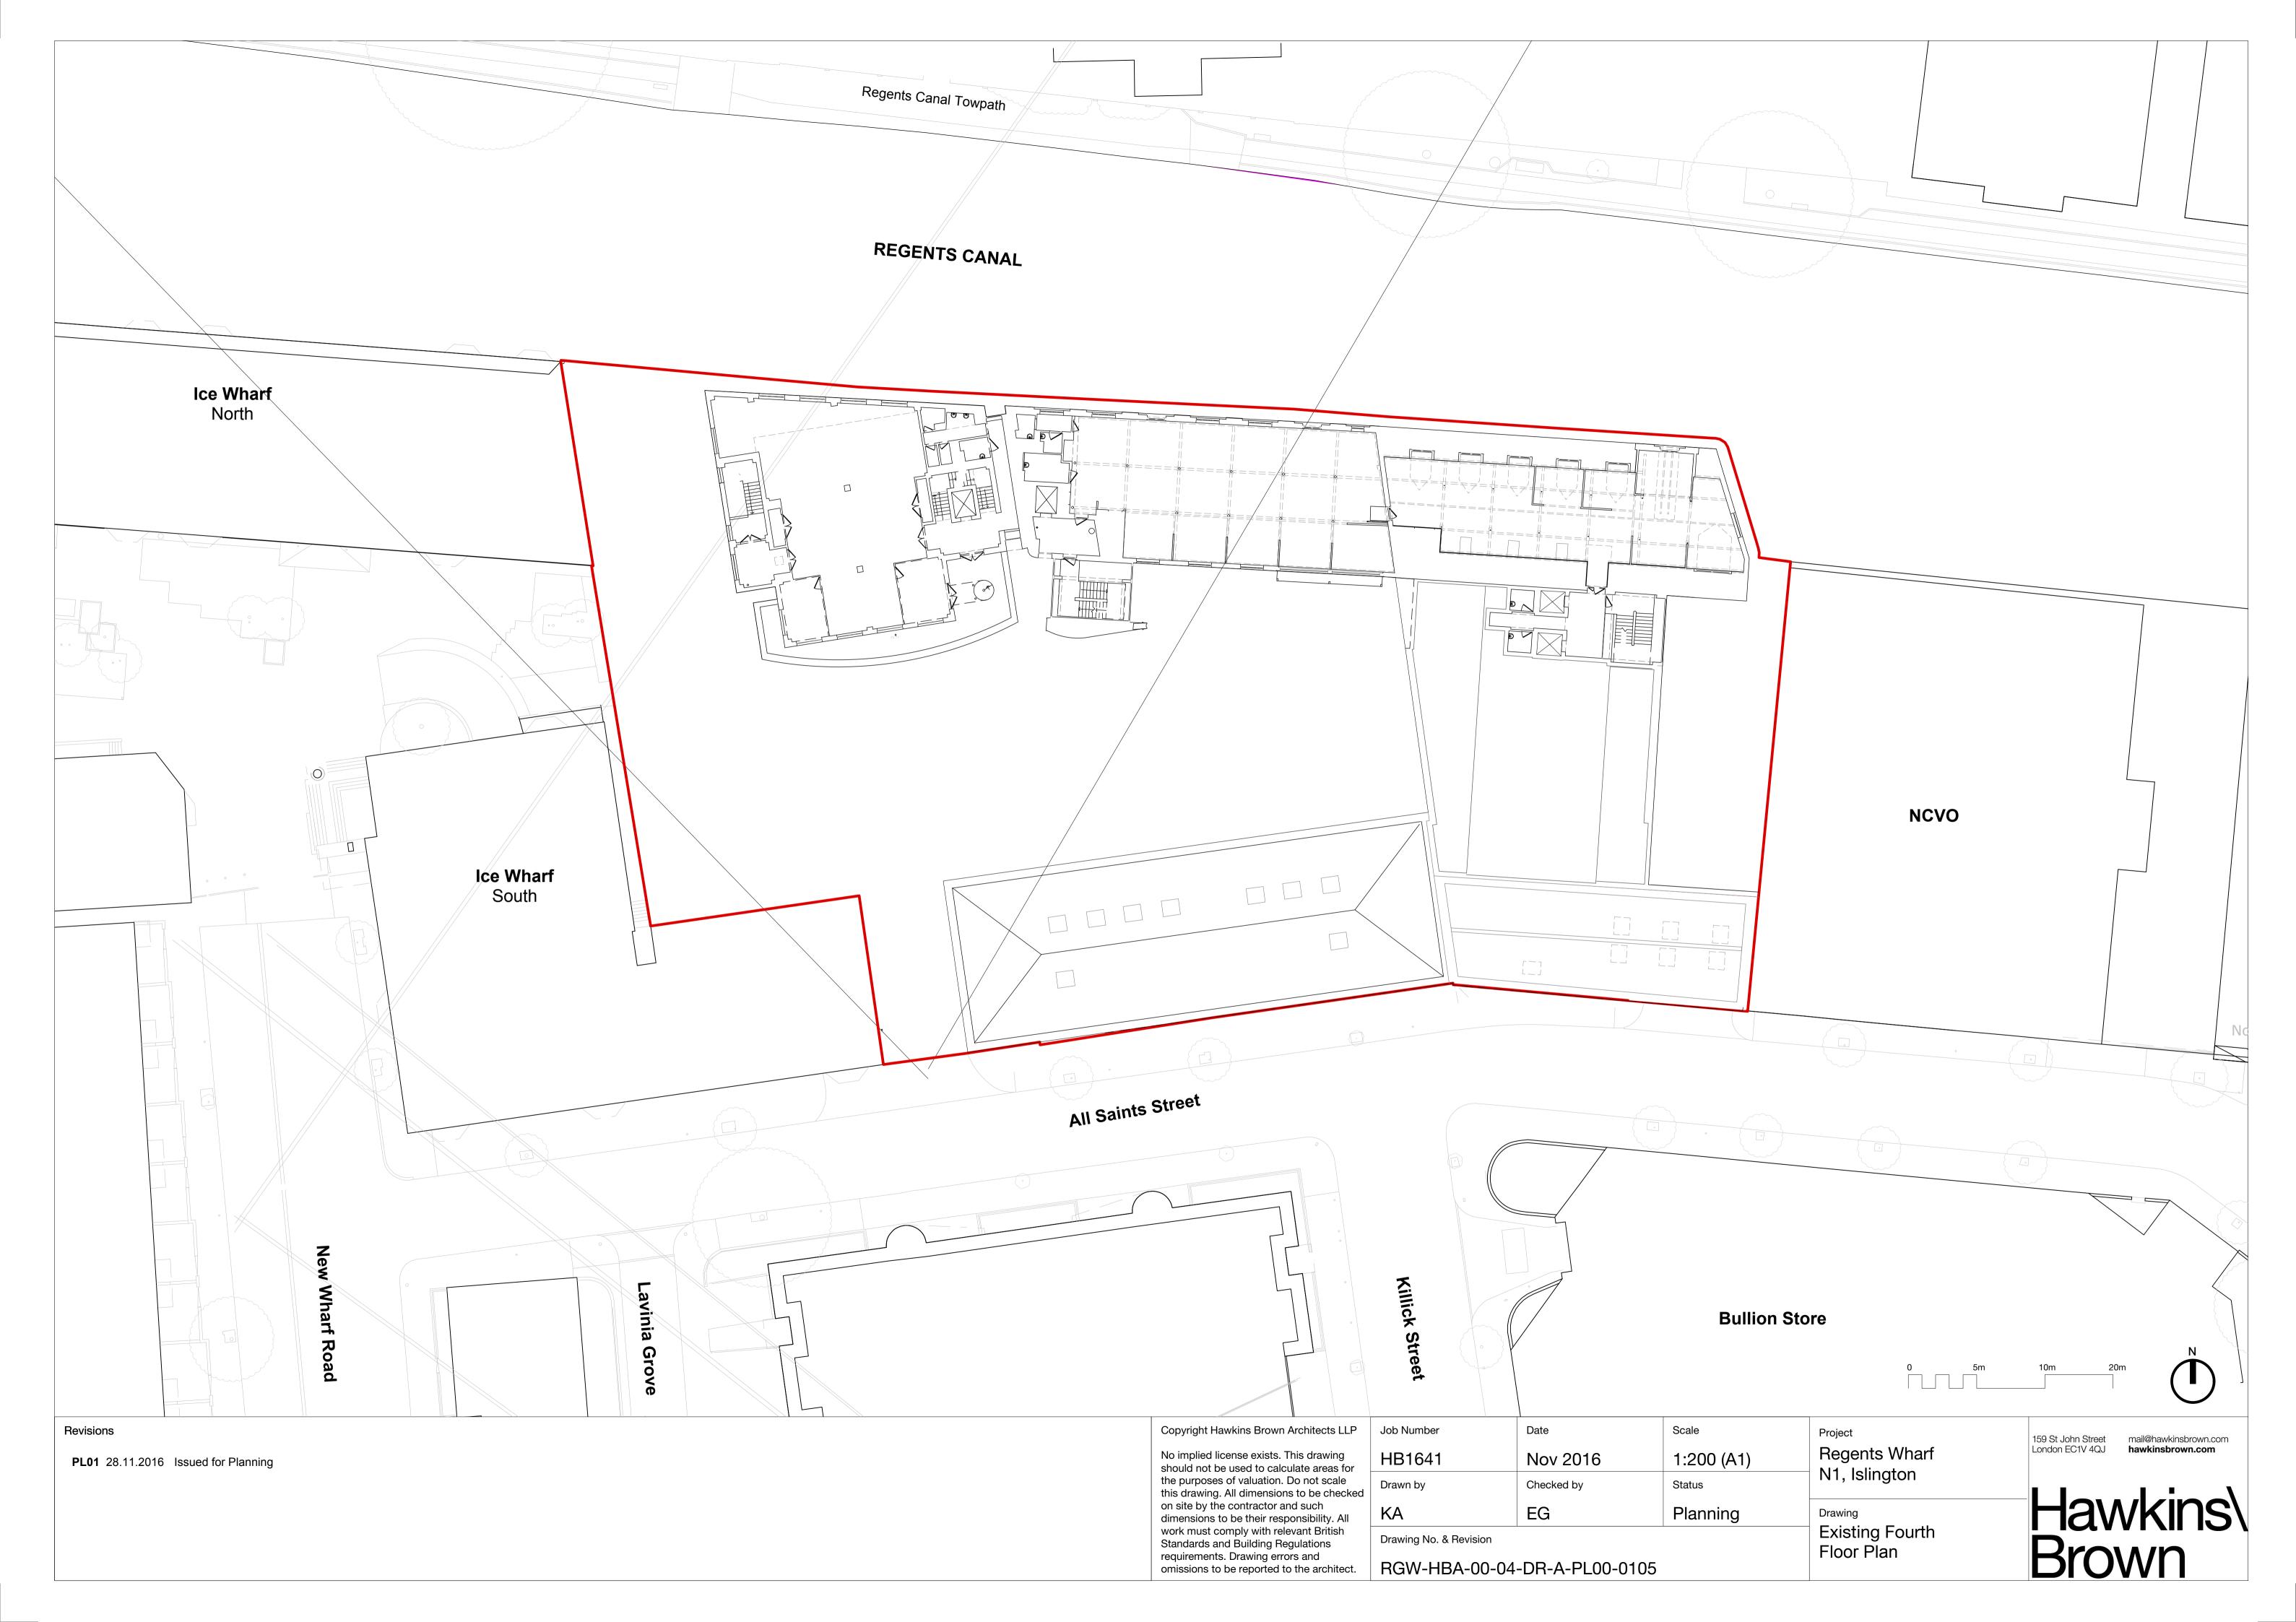

Copyright Hawkins Brown Architects LLP

No implied license exists. This drawing should not be used to calculate areas for the purposes of valuation. Do not scale this drawing. All dimensions to be checked on site by the contractor and such dimensions to be their responsibility. All work must comply with relevant British Standards and Building Regulations requirements. Drawing errors and

omissions to be reported to the architect.

| Date       | Scale               |
|------------|---------------------|
| Nov 2016   | 1:200 (A1)          |
| Checked by | Status              |
| EG         | Planning            |
|            | Nov 2016 Checked by |

RGW-HBA-00-XX-DR-A-PL00-0200

Drawing No. & Revision

Regents Wharf
N1, Islington

Drawing
Existing Elevation

All Saints Street