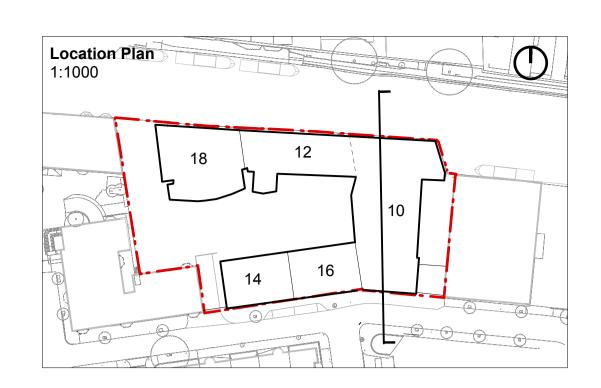

RGW-HBA-00-XX-DR-A-PL00-0200

Drawing No. & Revision

Regents Wharf
N1, Islington

Drawing
Existing Elevation

All Saints Street

PL01 28.11.2016 Issued for Planning

Copyright Hawkins Brown Architects LLP

No implied license exists. This drawing should not be used to calculate areas for the purposes of valuation. Do not scale this drawing. All dimensions to be checked on site by the contractor and such dimensions to be their responsibility. All work must comply with relevant British Standards and Building Regulations requirements. Drawing errors and omissions to be reported to the architect.