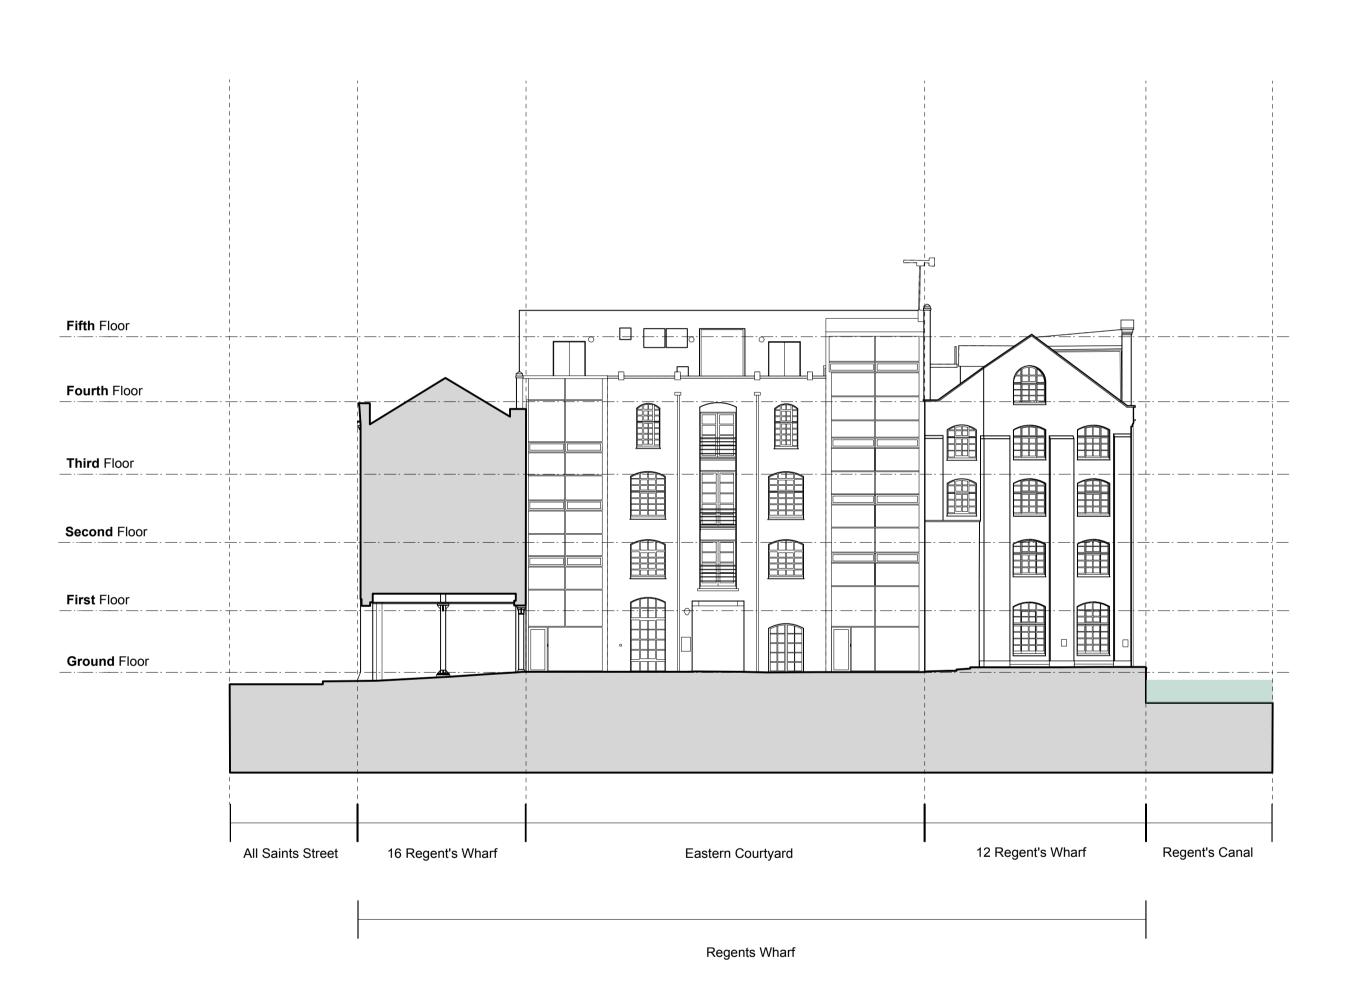

RGW-HBA-00-XX-DR-A-PL00-0203

Project
Regents Wharf
N1, Islington

Drawing
Existing Elevation

159 St John Street London EC1V 4QJ mail@hawkinsbrown.com hawkinsbrown.com

Hawkinsbrown.com

Brown

Existing Elevation
Eastern Courtyard

Regents Wharf
N1, Islington

Drawing
Existing Elevation
Internal Courtyard - North

PL01 28.11.2016 Issued for Planning

No implied license exists. This drawing should not be used to calculate areas for the purposes of valuation. Do not scale this drawing. All dimensions to be checked on site by the contractor and such dimensions to be their responsibility. All work must comply with relevant British Standards and Building Regulations requirements. Drawing errors and omissions to be reported to the architect.