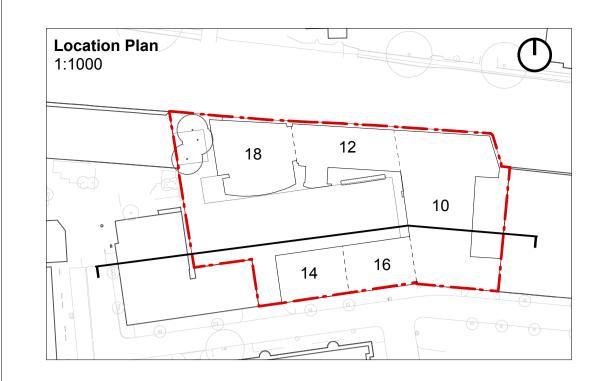

RGW-HBA-00-XX-DR-A-PL00-0200

Drawing No. & Revision

Regents Wharf
N1, Islington

Drawing
Existing Elevation

All Saints Street

PL01 28.11.2016 Issued for Planning

Copyright Hawkins Brown Architects LLP

No implied license exists. This drawing should not be used to calculate areas for the purposes of valuation. Do not scale this drawing. All dimensions to be checked on site by the contractor and such dimensions to be their responsibility. All work must comply with relevant British Standards and Building Regulations requirements. Drawing errors and omissions to be reported to the architect.