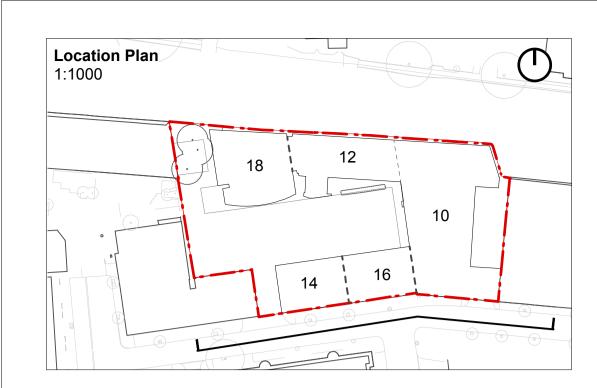

RGW-HBA-00-XX-DR-A-PL00-0200

Drawing No. & Revision

Regents Wharf
N1, Islington

Drawing
Existing Elevation

All Saints Street

PL01 28.11.2016 Issued for Planning

Copyright Hawkins Brown Architects LLP

No implied license exists. This drawing should not be used to calculate areas for the purposes of valuation. Do not scale this drawing. All dimensions to be checked on site by the contractor and such dimensions to be their responsibility. All work must comply with relevant British Standards and Building Regulations requirements. Drawing errors and omissions to be reported to the architect.

Regents Wharf
N1, Islington

Drawing
Existing Elevation

159 St John Street London EC1V 4QJ mail@hawkinsbrown.com hawkinsbrown.com

Hawkinsbrown.com

Brown

Drawing No. & Revision

RGW-HBA-00-XX-DR-A-PL00-0201

Existing Elevation
Canalside