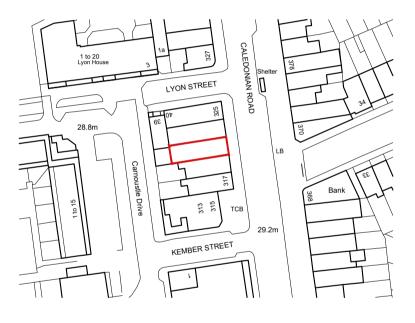

| 0 5 | 10 | 15 | 20 | 25 | 50 m |
|-----|----|----|----|----|------|
| Щ   |    |    |    |    |      |

| rev                                         | date     | description             |                                          | revised by   | audited by                                                                                        |
|---------------------------------------------|----------|-------------------------|------------------------------------------|--------------|---------------------------------------------------------------------------------------------------|
| stage<br>PLANNING EXISTING<br>Site Location |          |                         | on Plan                                  |              | suitability code<br>S2                                                                            |
|                                             |          | LIPTON PLANT ARCHITECTS | client<br>Jane Bussmann                  | E            | T+44 (0)20 7288 1333<br>F+44 (0)20 7288 0333<br>nail@lparchitects.co.uk<br>www.lparchitects.co.uk |
| scale<br>1:1250<br>@A3                      | drawn by |                         | originator zone level<br>LPA - ZZ - XX - | DR - A - 000 |                                                                                                   |