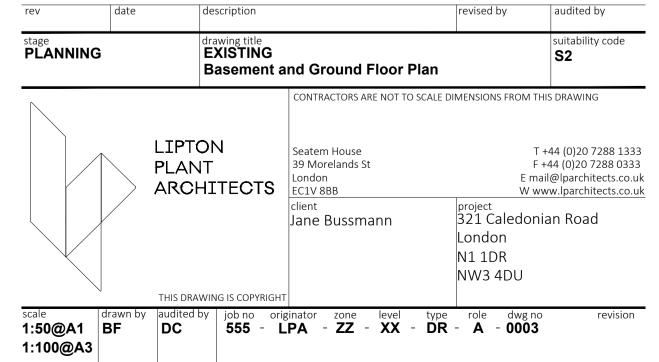

| 0 5 | 10 | 15 | 20 | 25 | 50 m |
|-----|----|----|----|----|------|
| Щ   |    |    |    |    |      |

| rev                                         | date     | description             |                                          | revised by   | audited by                                                                                        |
|---------------------------------------------|----------|-------------------------|------------------------------------------|--------------|---------------------------------------------------------------------------------------------------|
| stage<br>PLANNING EXISTING<br>Site Location |          |                         | on Plan                                  |              | suitability code<br>S2                                                                            |
|                                             |          | LIPTON PLANT ARCHITECTS | client<br>Jane Bussmann                  | E            | T+44 (0)20 7288 1333<br>F+44 (0)20 7288 0333<br>nail@lparchitects.co.uk<br>www.lparchitects.co.uk |
| scale<br>1:1250<br>@A3                      | drawn by |                         | originator zone level<br>LPA - ZZ - XX - | DR - A - 000 |                                                                                                   |