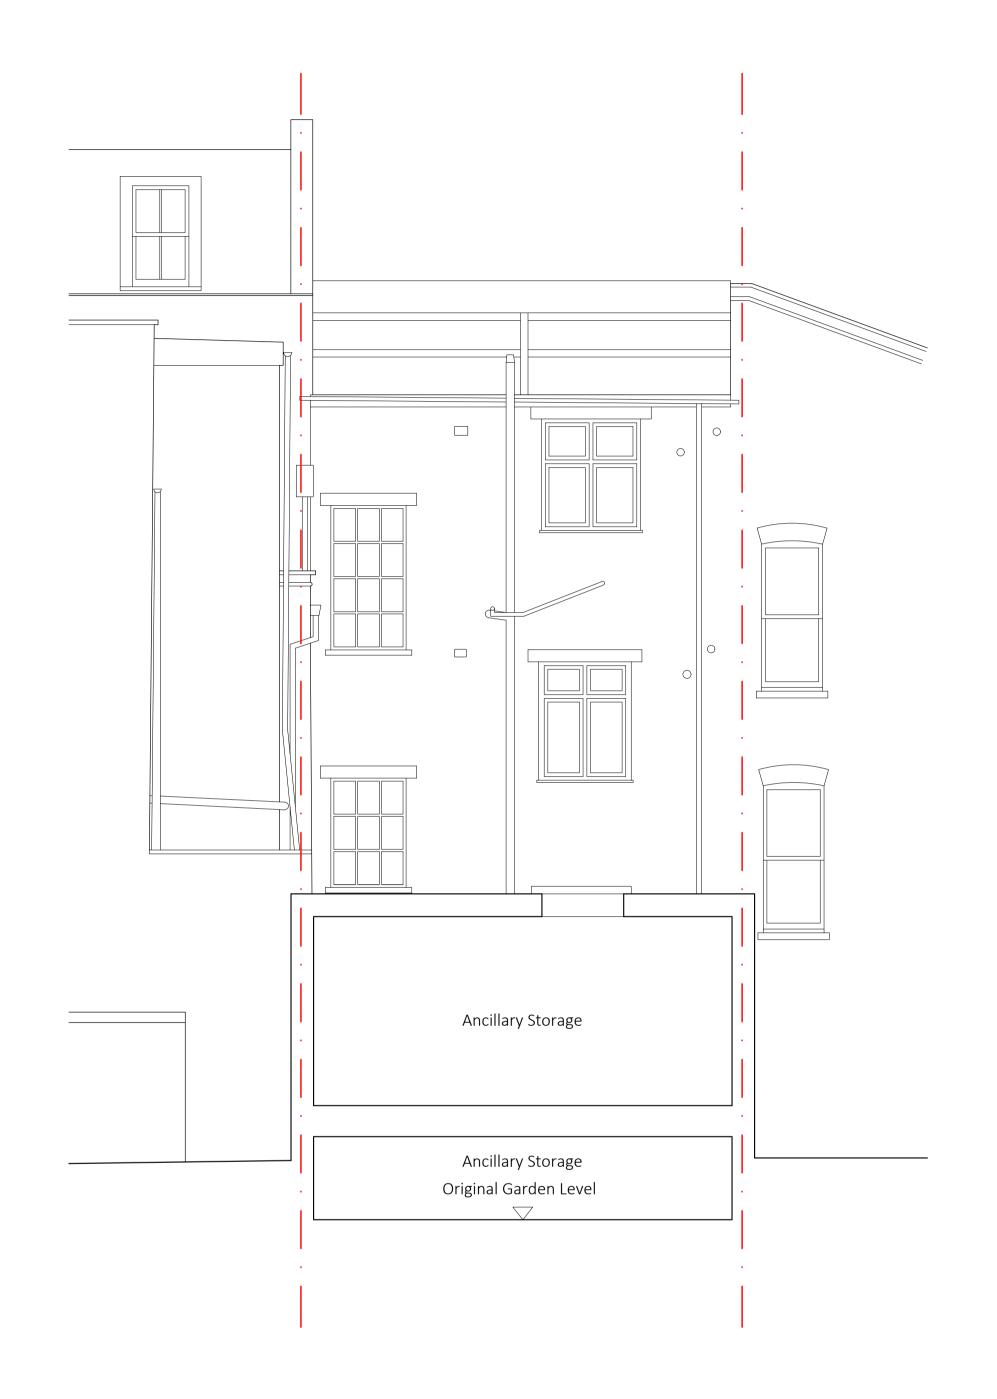

NING |          | drawing title EXISTING Roof Plan |                                                                   |                               | suitability code <b>S2</b>                                                                          |
|                   |          | LIPTON<br>PLANT<br>ARCHITECTS    | Seatem House 39 Morelands St London EC1V 8BB client Jane Bussmann | Ει                            | T +44 (0)20 7288 1333<br>F +44 (0)20 7288 0333<br>mail@lparchitects.co.uk<br>www.lparchitects.co.uk |
| scale<br>1:50@A   | drawn by |                                  | iginator zone level t                                             | type role dwg<br>DR - A - 000 |                                                                                                     |







East (Front) Elevation West (Rear) Sectional Elevation

| rev                                | date   | description                        |                                                                   | revised by                      | audited by                                                                                          |
|------------------------------------|--------|------------------------------------|-------------------------------------------------------------------|---------------------------------|-----------------------------------------------------------------------------------------------------|
| stage<br><b>PLANN</b>              | ING    | drawing title EXISTING East and Wo | est Elevations                                                    | ,