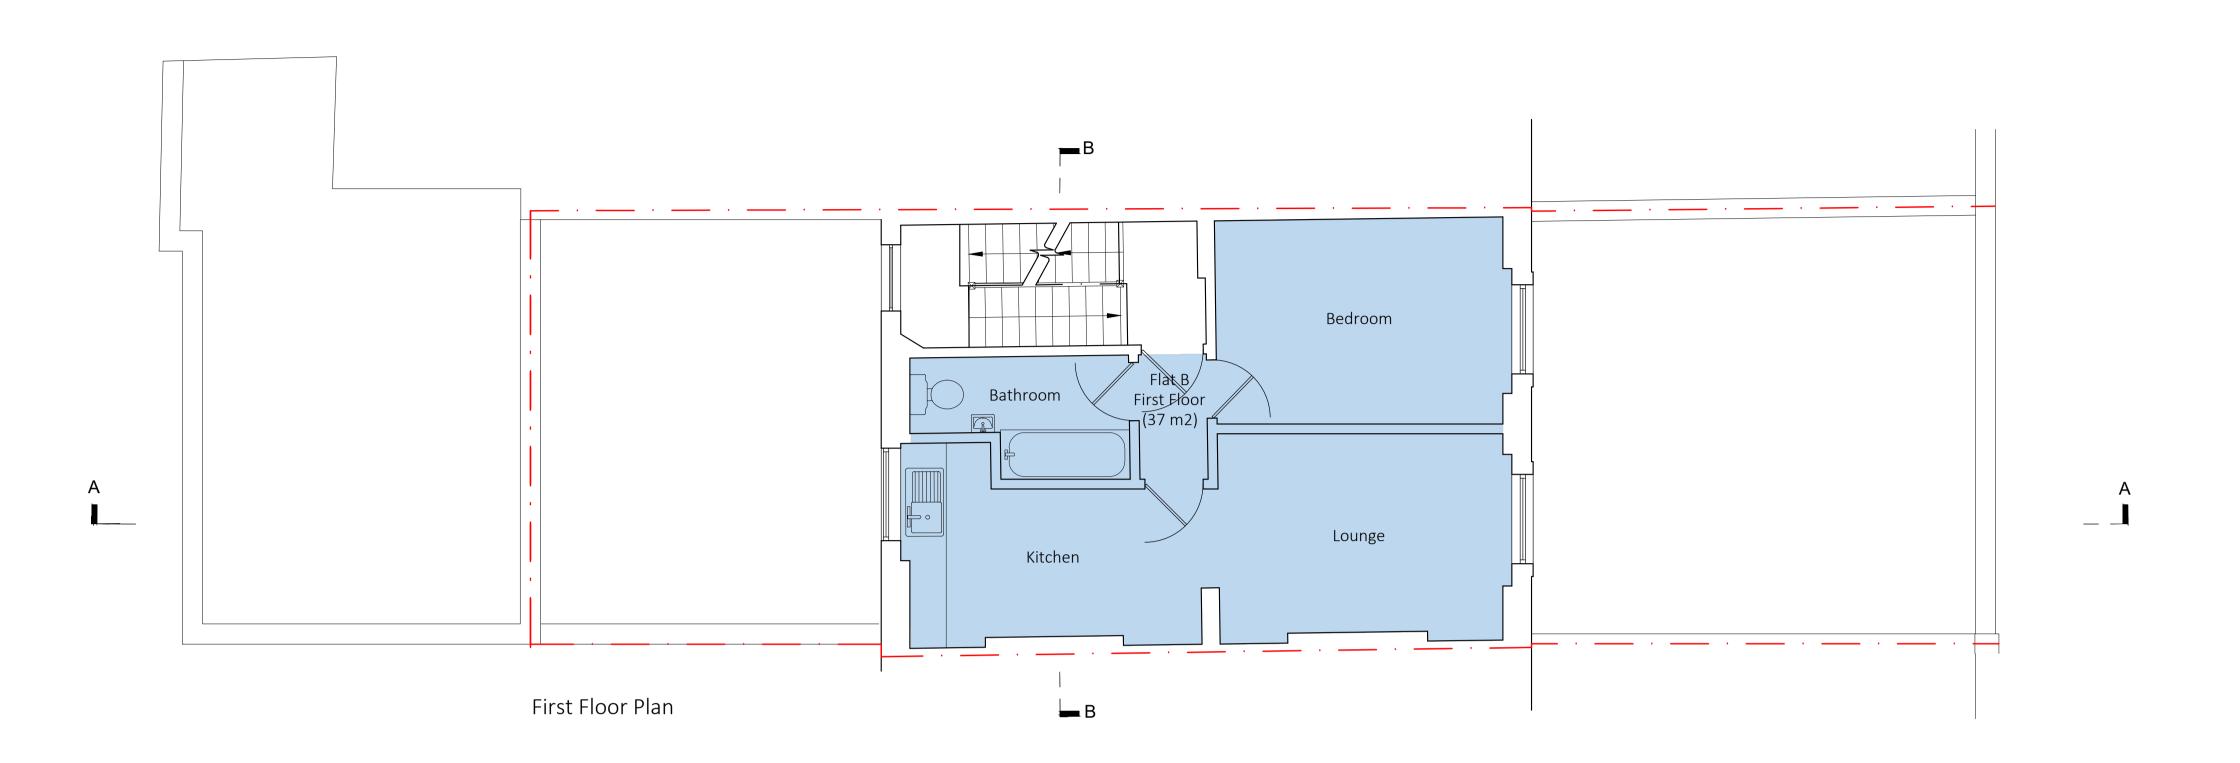

|                       |             |                                                                   | <u>'</u>   | suitability code <b>\$2</b>                                                                         |
|                                                   |      | LIPTO<br>PLAN<br>ARCH | =           | Seatem House 39 Morelands St London EC1V 8BB client Jane Bussmann | Ει         | T +44 (0)20 7288 1333<br>F +44 (0)20 7288 0333<br>mail@lparchitects.co.uk<br>www.lparchitects.co.uk |
|                                                   |      |                       |             |                                                                   |            |                                                                                                     |





















0 1 5m

KEY

Existing Residential Flat B

Existing Residential Flat C

Roof Terrace

A \_\_**\_** 

| rev               | date     | description                      |                                                                   | revised by                    | audited by                                                                                          |
|-------------------|----------|----------------------------------|-------------------------------------------------------------------|-------------------------------|-----------------------------------------------------------------------------------------------------|
| stage<br>PLANNING |          | drawing title EXISTING Roof Plan |                                                                   |