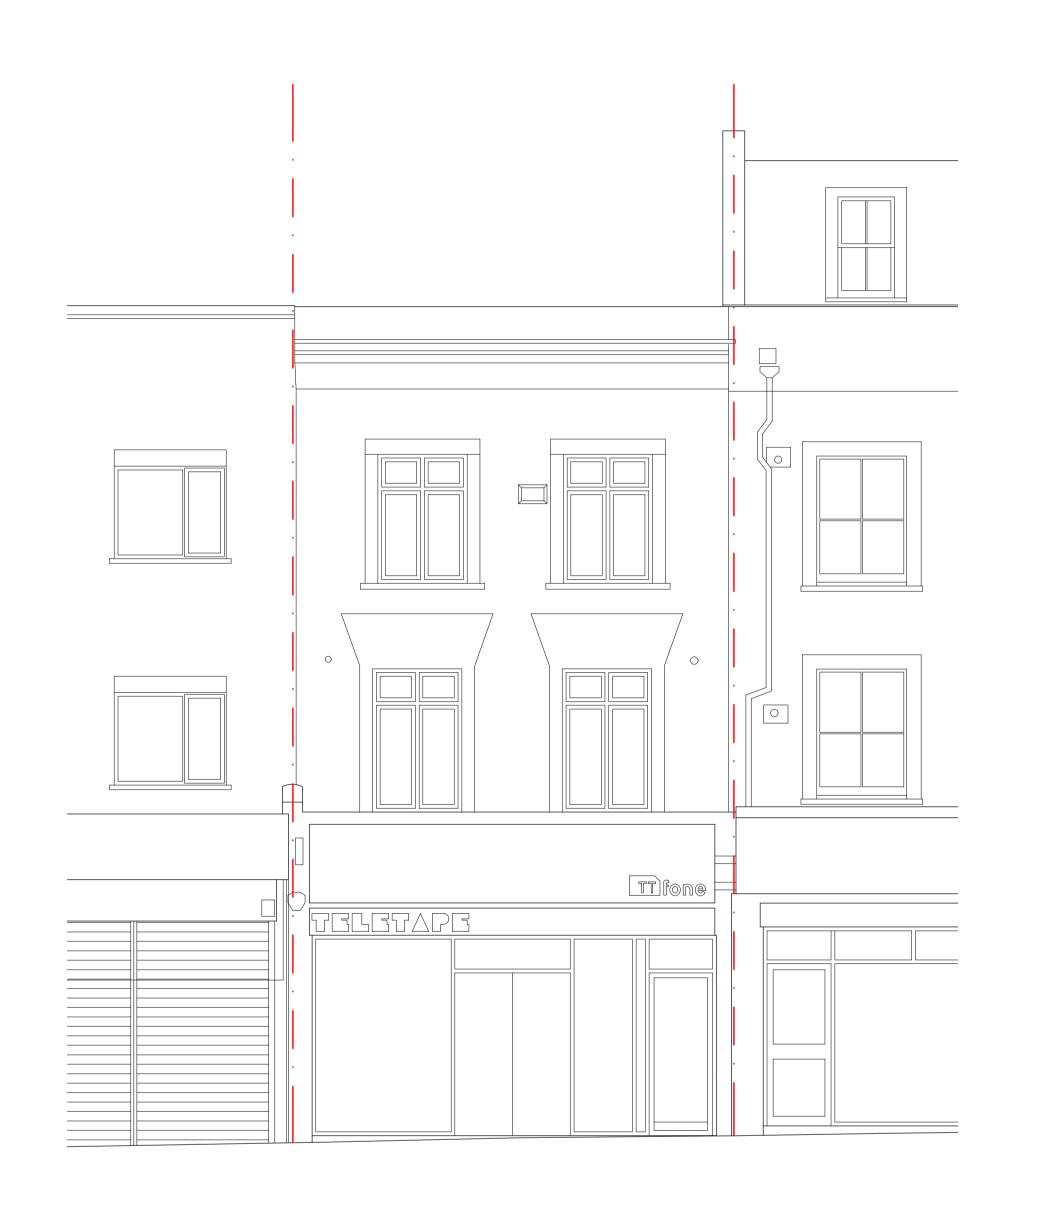

East (Front) Elevation West (Rear) Sectional Elevation

| rev                                | date   | description                        |                                                                   | revised by                      | audited by                                                                                          |
|------------------------------------|--------|------------------------------------|-------------------------------------------------------------------|---------------------------------|-----------------------------------------------------------------------------------------------------|
| stage<br><b>PLANN</b>              | ING    | drawing title EXISTING East and Wo | est Elevations                                                    | ,                               | suitability code <b>S2</b>                                                                          |
|                                    | P      | IPTON<br>LANT<br>RCHITECTS         | Seatem House 39 Morelands St London EC1V 8BB client Jane Bussmann | Er                              | T +44 (0)20 7288 1333<br>F +44 (0)20 7288 0333<br>nail@lparchitects.co.ul<br>www.lparchitects.co.ul |
|                                    | TI     | HIS DRAWING IS COPYRIGHT           |                                                                   |                                 |                                                                                                     |
| scale<br>1:50@A<br>1:100@ <i>A</i> | 1 BF ( |                                    | ginator zone level t<br>. <b>PA - ZZ - XX - I</b>                 | pype role dwg i<br>DR - A - 000 |                                                                                                     |