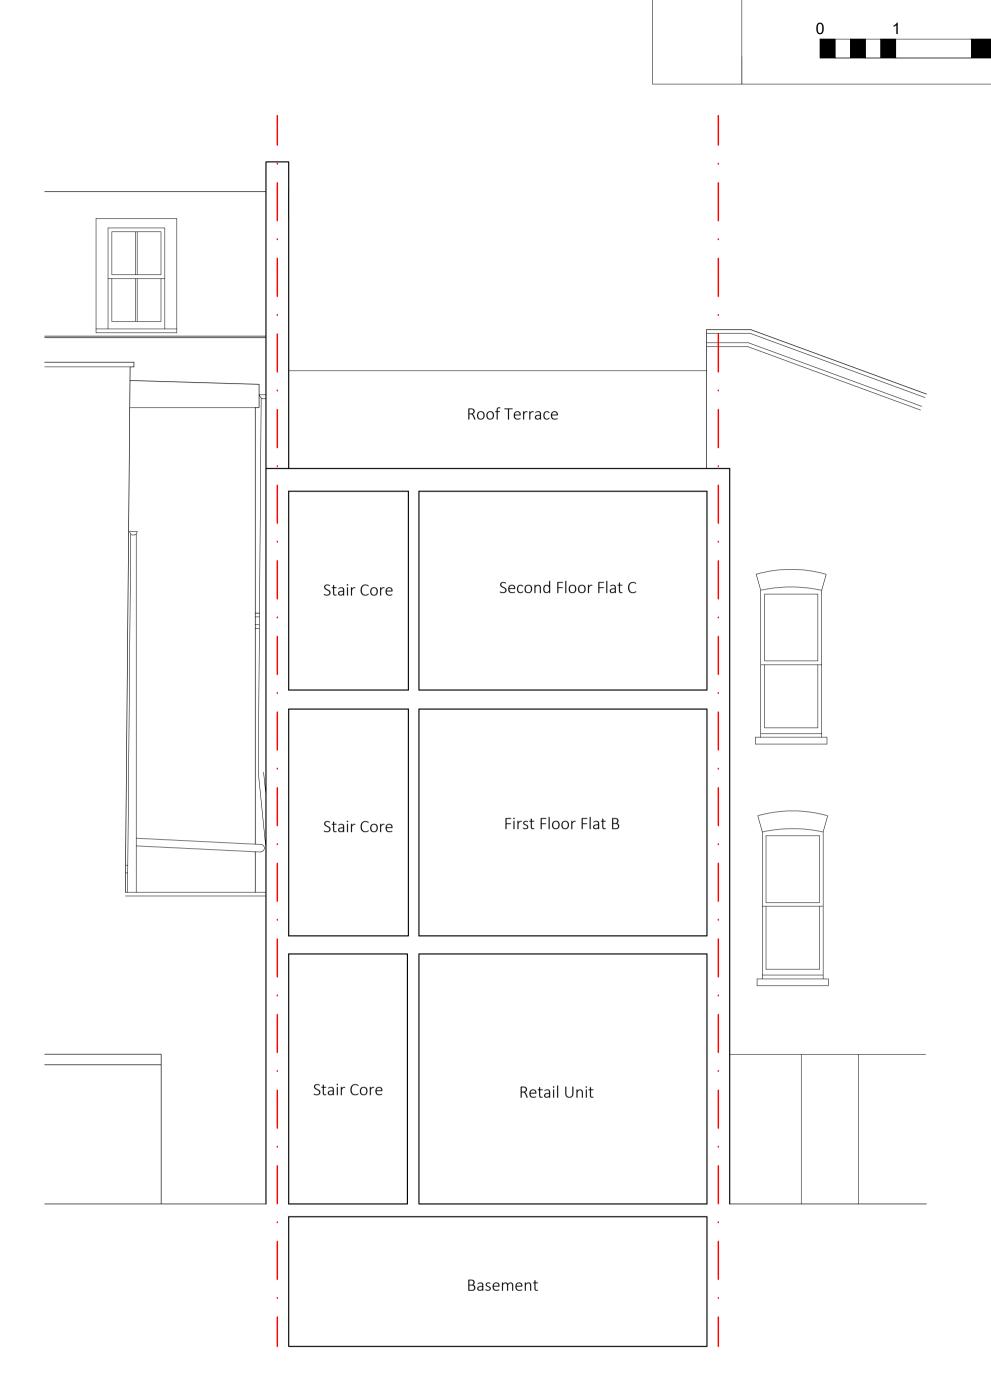

House 39 Morelands St London EC1V 8BB client Jane Bussmann | Er                              | T +44 (0)20 7288 1333<br>F +44 (0)20 7288 0333<br>nail@lparchitects.co.ul<br>www.lparchitects.co.ul |
|                                    | TI     | HIS DRAWING IS COPYRIGHT           |                                                                   |                                 |                                                                                                     |
| scale<br>1:50@A<br>1:100@ <i>A</i> | 1 BF ( |                                    | ginator zone level t<br>. <b>PA - ZZ - XX - I</b>                 | pype role dwg i<br>DR - A - 000 |                                                                                                     |



Section A Section B