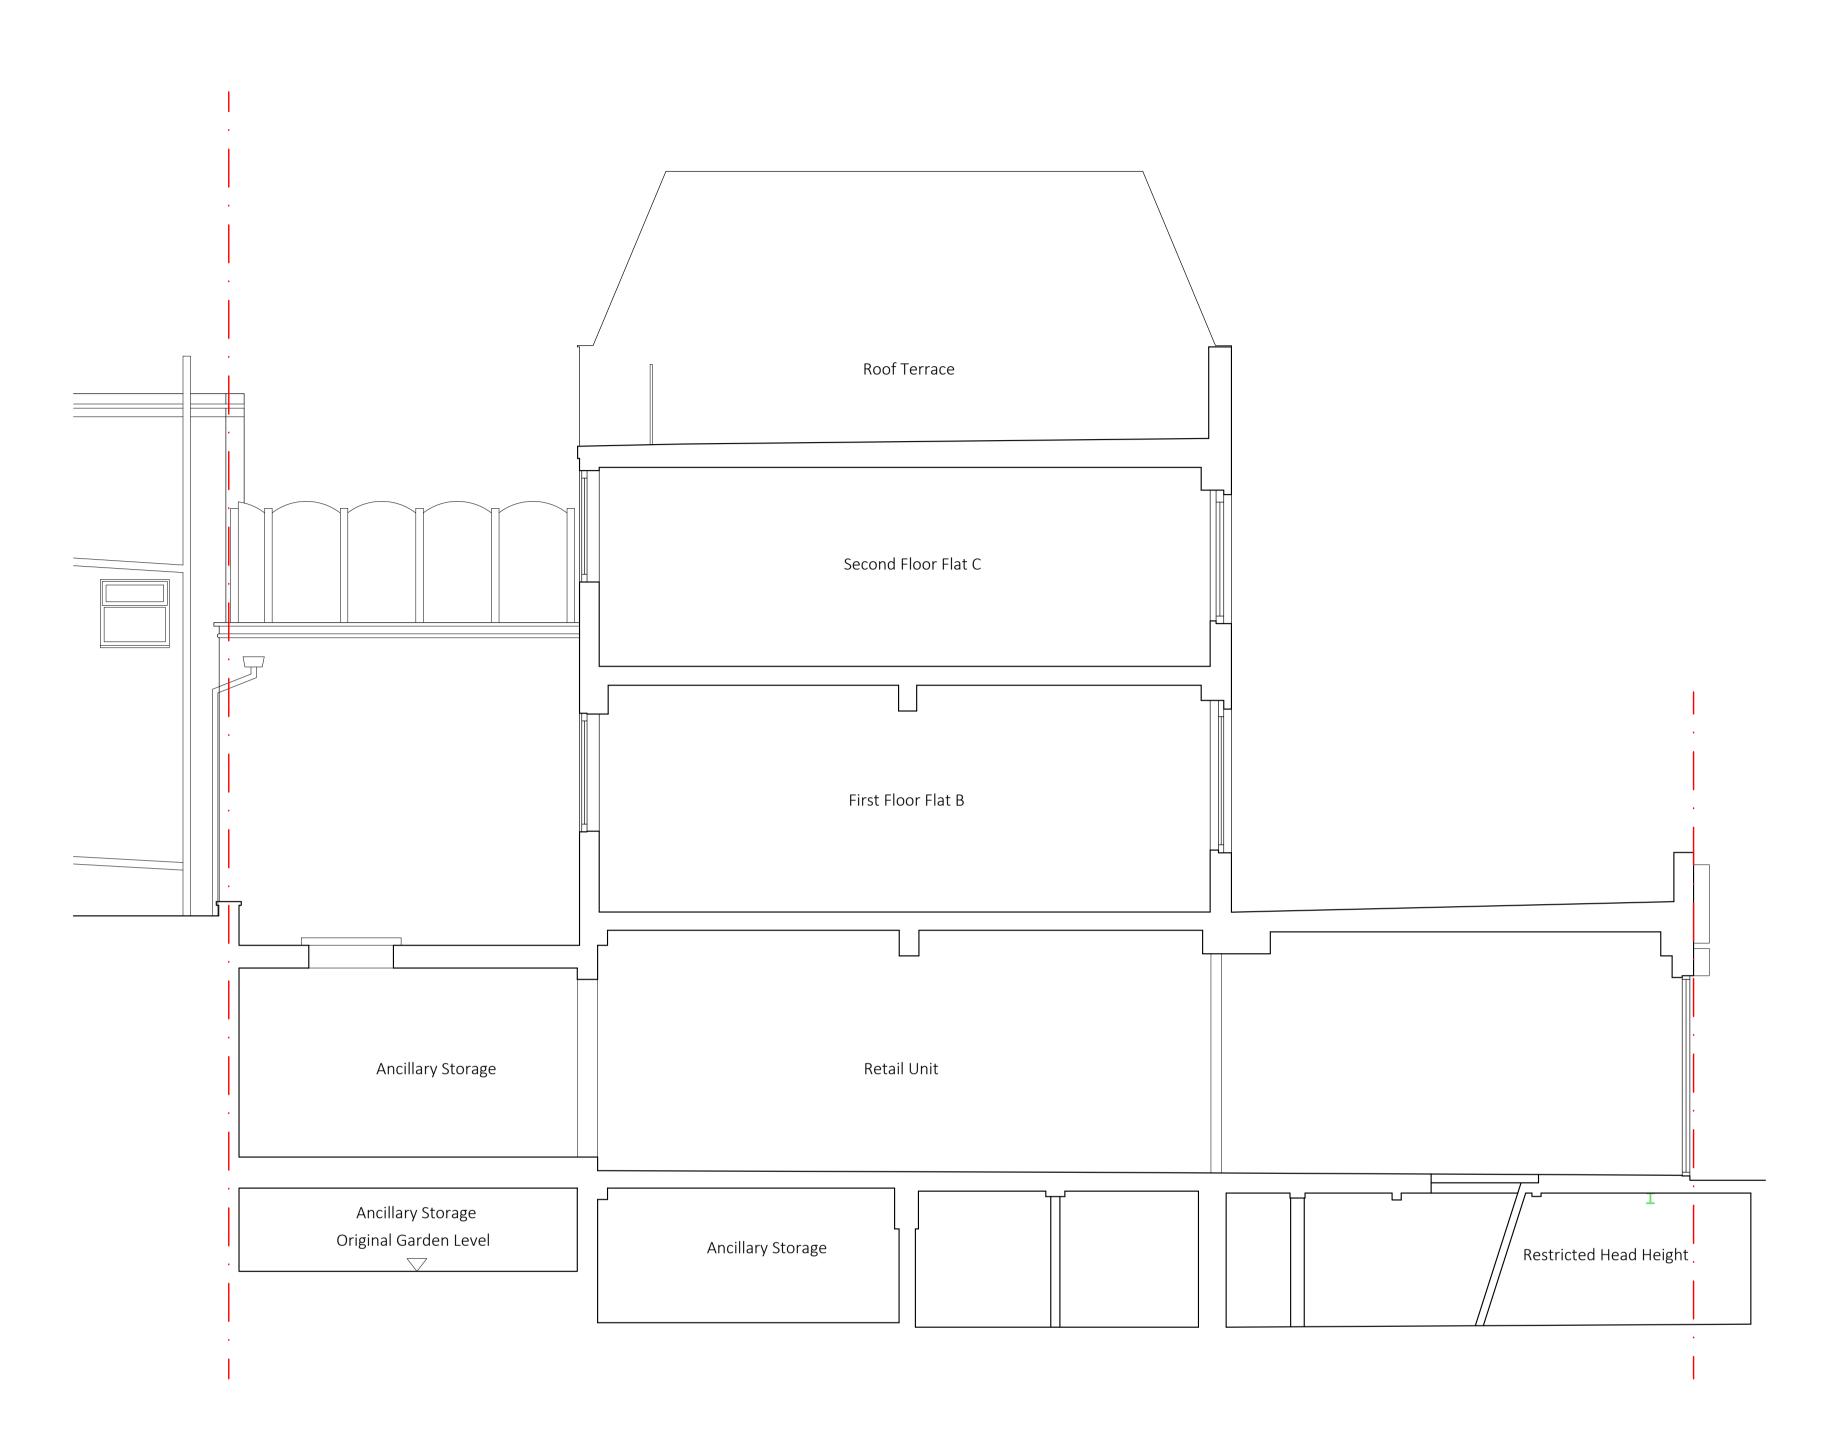

ITECTS         | Seatem House 39 Morelands St London EC1V 8BB client Jane Bussmann | Er                              | T +44 (0)20 7288 1333<br>F +44 (0)20 7288 0333<br>nail@lparchitects.co.ul<br>www.lparchitects.co.ul |
|                                    | TI     | HIS DRAWING IS COPYRIGHT           |                                                                   |                                 |                                                                                                     |
| scale<br>1:50@A<br>1:100@ <i>A</i> | 1 BF ( |                                    | ginator zone level t<br>. <b>PA - ZZ - XX - I</b>                 | pype role dwg i<br>DR - A - 000 |                                                                                                     |



Section A Section B