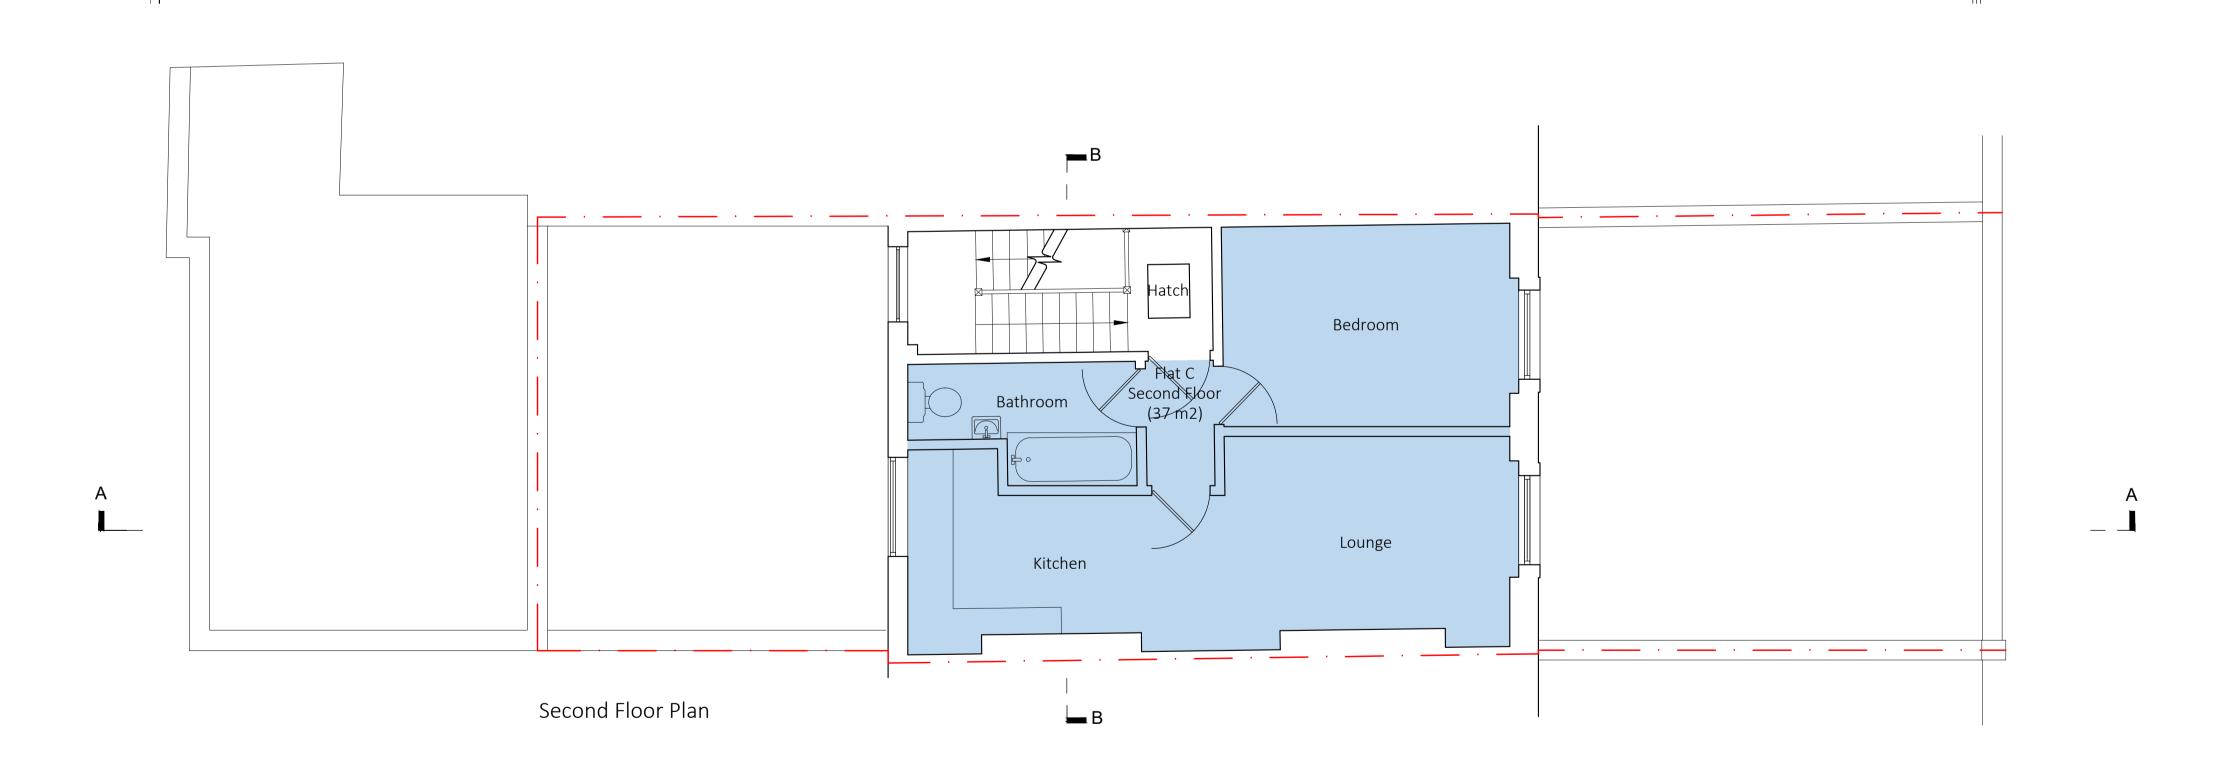

|                       |             |                                                                   | <u>'</u>   | suitability code <b>\$2</b>                                                                         |
|                                                   |      | LIPTO<br>PLAN<br>ARCH | =           | Seatem House 39 Morelands St London EC1V 8BB client Jane Bussmann | Ει         | T +44 (0)20 7288 1333<br>F +44 (0)20 7288 0333<br>mail@lparchitects.co.uk<br>www.lparchitects.co.uk |
|                                                   |      |                       |             |                                                                   |            |                                                                                                     |





















0 1 5m

KEY

Existing Residential Flat B

Existing Residential Flat C

Roof Terrace

A \_\_**\_** 

| rev               | date     | description                      |                                                                   | revised by                    | audited by                                                                                          |
|-------------------|----------|----------------------------------|-------------------------------------------------------------------|-------------------------------|-----------------------------------------------------------------------------------------------------|
| stage<br>PLANNING |          | drawing title EXISTING Roof Plan |                                                                   |