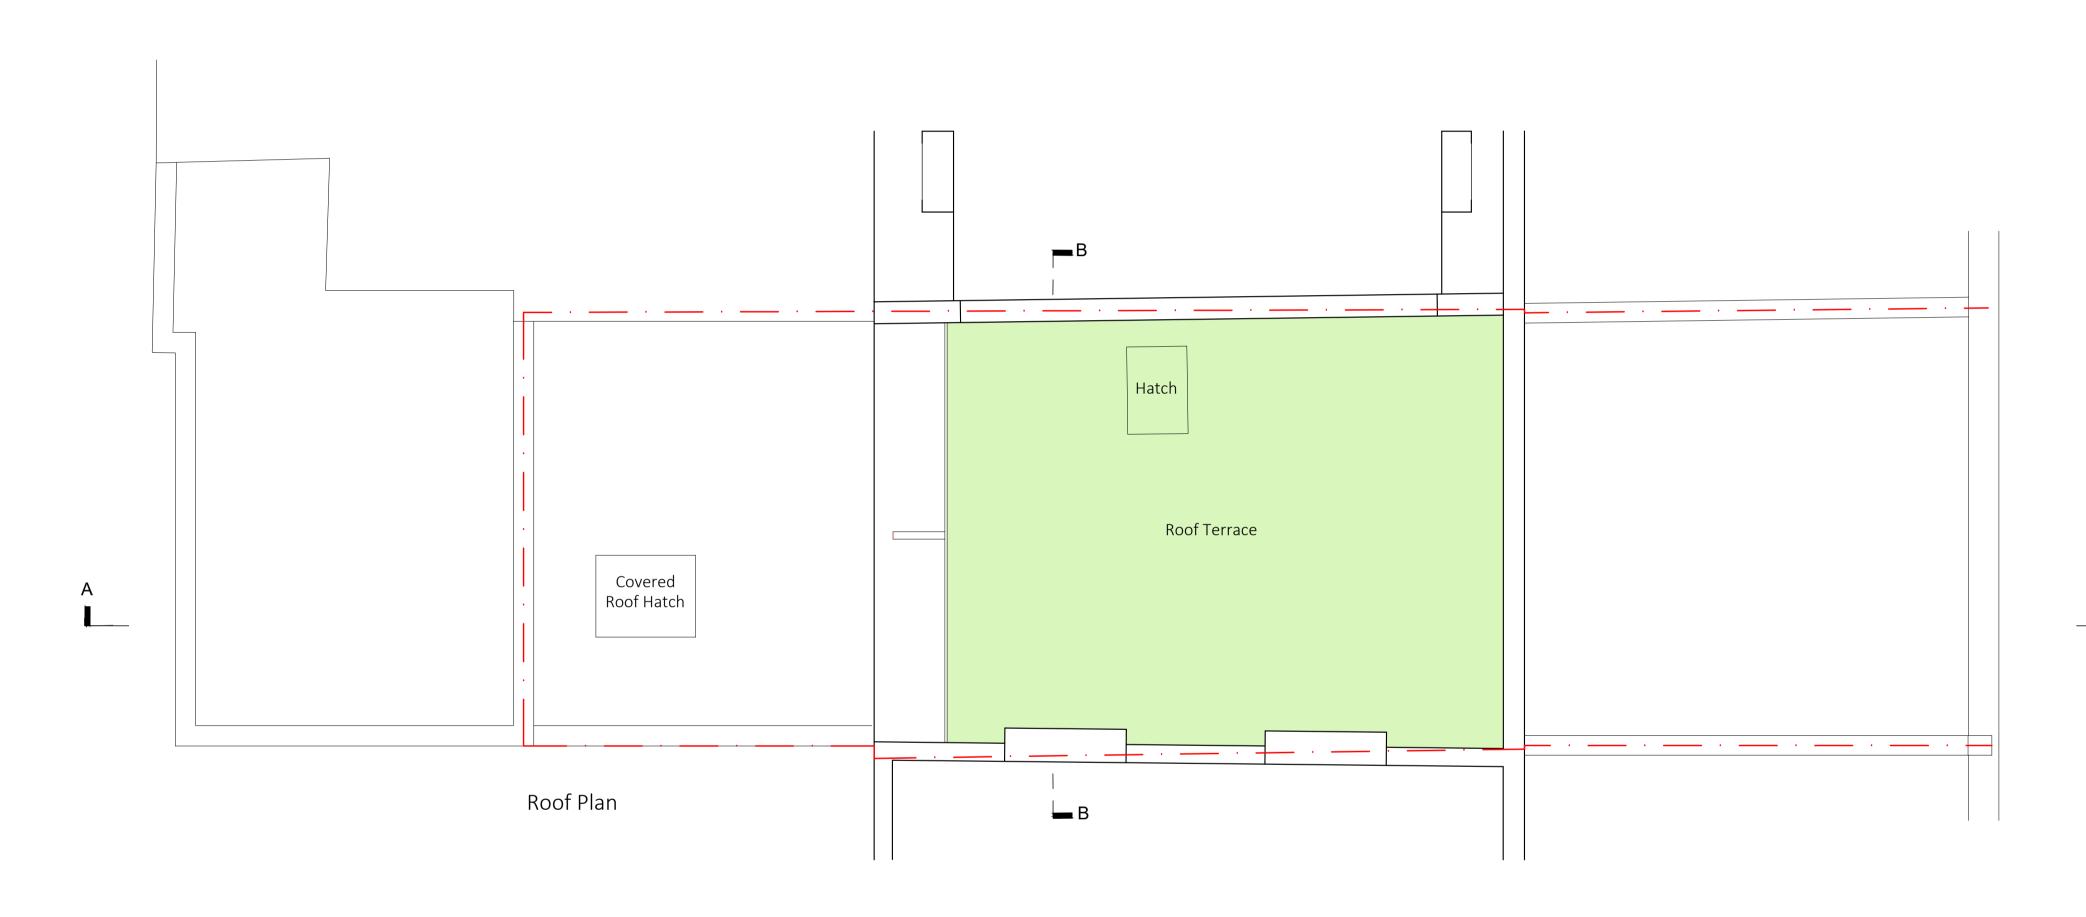

0 1 5m

KEY

Existing Residential Flat B

Existing Residential Flat C

Roof Terrace

A \_\_**\_** 

| rev               | date     | description                      |                                                                   | revised by                    | audited by                                                                                          |
|-------------------|----------|----------------------------------|-------------------------------------------------------------------|-------------------------------|-----------------------------------------------------------------------------------------------------|
| stage<br>PLANNING |          | drawing title EXISTING Roof Plan |                                                                   |                               | suitability code <b>S2</b>                                                                          |
|                   |          | LIPTON<br>PLANT<br>ARCHITECTS    | Seatem House 39 Morelands St London EC1V 8BB client Jane Bussmann | Ει                            | T +44 (0)20 7288 1333<br>F +44 (0)20 7288 0333<br>mail@lparchitects.co.uk<br>www.lparchitects.co.uk |
| scale<br>1:50@A   | drawn by |                                  | iginator zone level t                                             | type role dwg<br>DR - A - 000 |                                                                                                     |