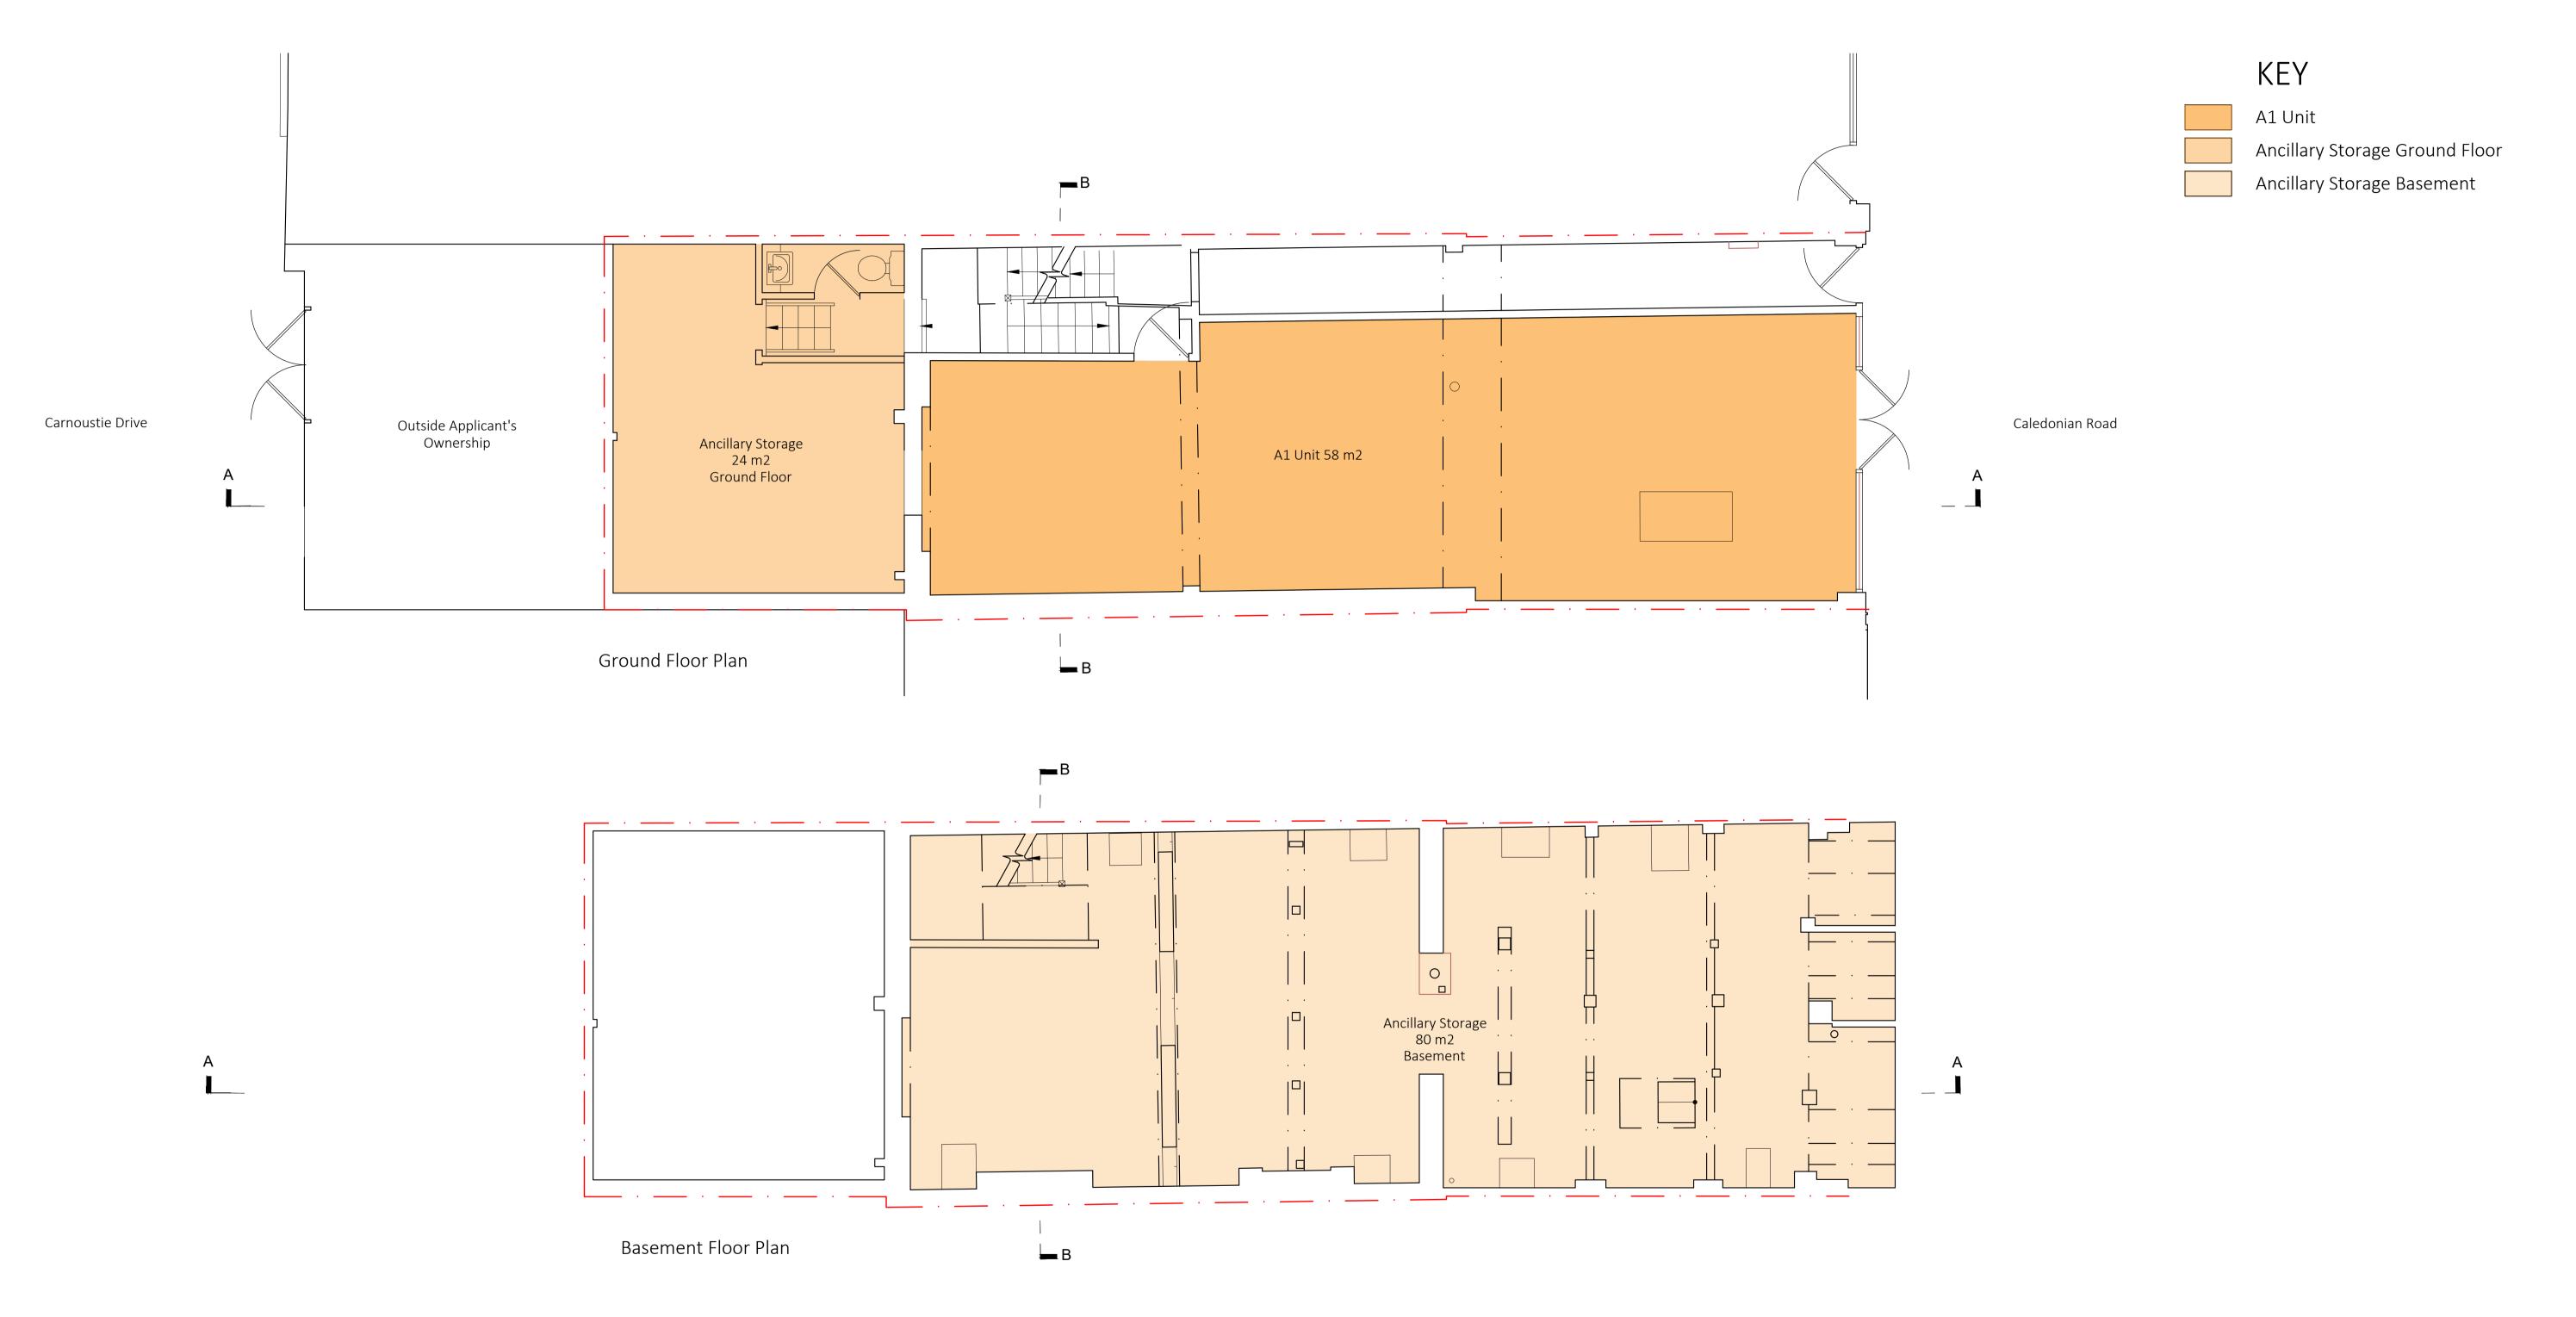

an |      |                       |             |                                                                   | <u>'</u>   | suitability code <b>\$2</b>                                                                         |
|                                                   |      | LIPTO<br>PLAN<br>ARCH | =           | Seatem House 39 Morelands St London EC1V 8BB client Jane Bussmann | Ει         | T +44 (0)20 7288 1333<br>F +44 (0)20 7288 0333<br>mail@lparchitects.co.uk<br>www.lparchitects.co.uk |
|                                                   |      |                       |             |                                                                   |            |                                                                                                     |





















0 1 5m

KEY

Existing Residential Flat B

Existing Residential Flat C

Roof Terrace

A \_\_**\_** 

| rev               | date     | description                      |                                                                   | revised by                    | audited by                                                                                          |
|-------------------|----------|----------------------------------|-------------------------------------------------------------------|-------------------------------|-----------------------------------------------------------------------------------------------------|
| stage<br>PLANNING |          | drawing title EXISTING Roof Plan |                                                                   |